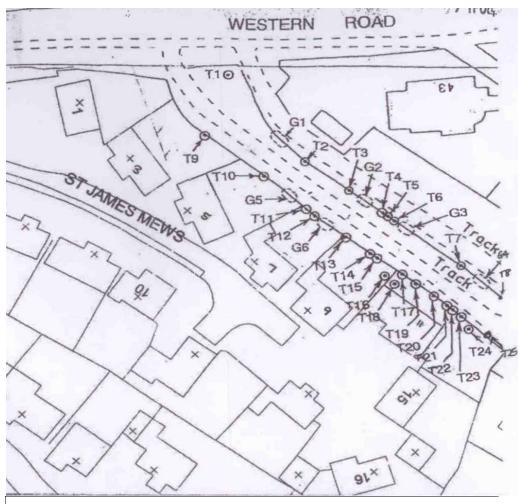

## TREE PRESERVATION ORDER

| Land adjacent 43, Western<br>Road, Rear of 55-63 High<br>Street, Billericay. Essex. | T.P.O.31 / 92                              |                 |
|-------------------------------------------------------------------------------------|--------------------------------------------|-----------------|
|                                                                                     | GRID REF. TQ 67369478                      |                 |
|                                                                                     | Scale t ; 500                              | Drawn by JN.    |
|                                                                                     |                                            | Date 15-10 - 92 |
| This is the plan referred to in the attached                                        | Planning Services,<br>The Basildon Centre, |                 |

ocr 1992
(SIGNED) J. t.
KNIGHT

Tree Pr+qrvation Order T.P-O.31B2

Dated

The Basildon Centre, Pagel Mead Basildon,

DISTRICT

SS14104