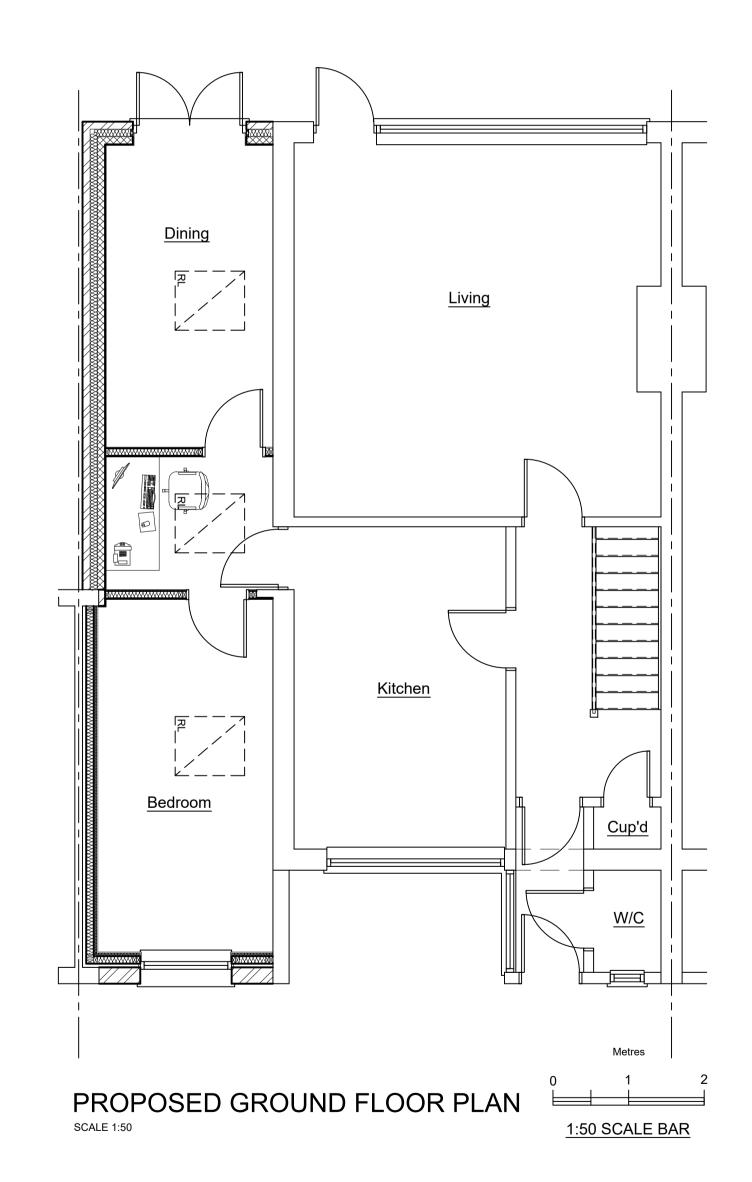

Where existing structure is to be adapted, where affected all existing foundations, walls and lintels/ beams to be exposed and checked for suitability prior to commencement of works with all findings to be reported to agent and building inspector and where necessary a structural engineer to undertake additional design calculations to prove adequacy.