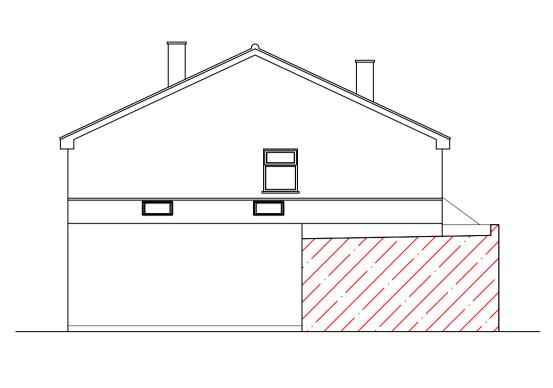

PROPOSED FLANK ELEVATION

PROPOSED SITE PLAN

All Dimensions to be checked on site prior to commencement of works with any discrepancies reported to Libre Solutions immediately. All works commenced prior to planning consent and building regulations approval is at contractors/clients own risk.