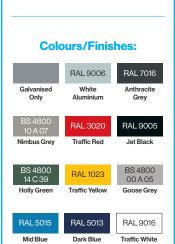

#### **Colours/Finishes:**

The colours shown are a guide only. Please check a colour chart to see the actual colour.

## **Finish Options**

- Galvanised to BS EN ISO 1461:2009
- Galvanised to BS EN ISO 1461:2009 & Polyester Powder Coated
- · Stainless Steel Grade 304
- Stainless Steel Grade 316
- Duracast™ Polyurethane version

### **Options**

- Stands also available in junior size See Sheffield Junior Cycle Stand for details
- · Polyester powder coating to RAL and BS colours
- · Available in a range of different sizes, fixings and finishings