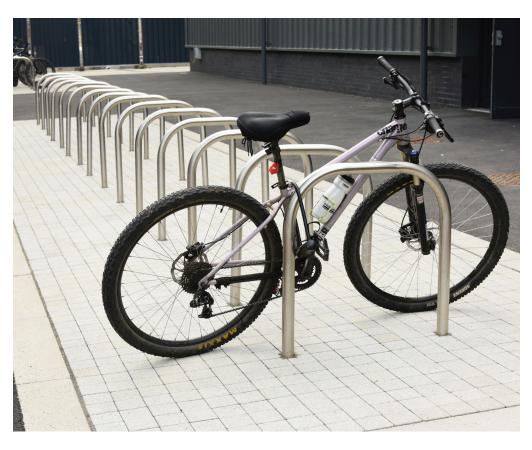

### **Product Information**

The Sheffield Cycle Stand is recommended by the national cycling associations, this best selling tubular cycle stand allows the bike to be secured in a variety of ways. Simple and easy to install this cycle stand is available in a variety of different sizes, fixings and finishings. Thus allowing this best selling cycle stand to complement any external environment, and pre-existing street furniture suite.

#### **Features**

- Hot dipped galvanised to BS EN ISO 1461:2009
- Recommended by the national cycling associations
- · Available in a variety of different sizes, fixings and finishings
- Complements any external environment
- Available root fixed or baseplated