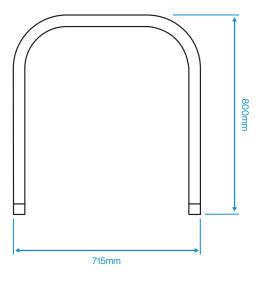

#### **Standard Unit Dimensions:**

Width: 715mm Height: 800mm Diameter: 48.3mm

Recommended spacing between cycle stands:

800mm

## **Diagram**

### **Standard Unit Dimensions:**

Width: 715mm Height: 800mm Diameter: 48.3mm

Recommended spacing between cycle stands:

800mm

The colours shown are a guide only. Please check a colour chart to see the actual colour.