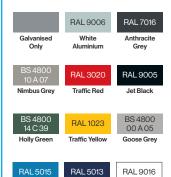

#### **Colours/Finishes:**

The colours shown are a guide only. Please check a colour chart to see the actual colour.

## **Finish Options**

- Galvanised to BS EN ISO 1461:2009
- Galvanised to BS EN ISO 1461:2009 & Polyester Powder Coated
- · Stainless Steel Grade 304
- Stainless Steel Grade 316
- Duracast™ Polyurethane version

### **Options**

- Stands also available in junior size See Sheffield Junior Cycle Stand for details
- · Polyester powder coating to RAL and BS colours
- · Available in a range of different sizes, fixings and finishings