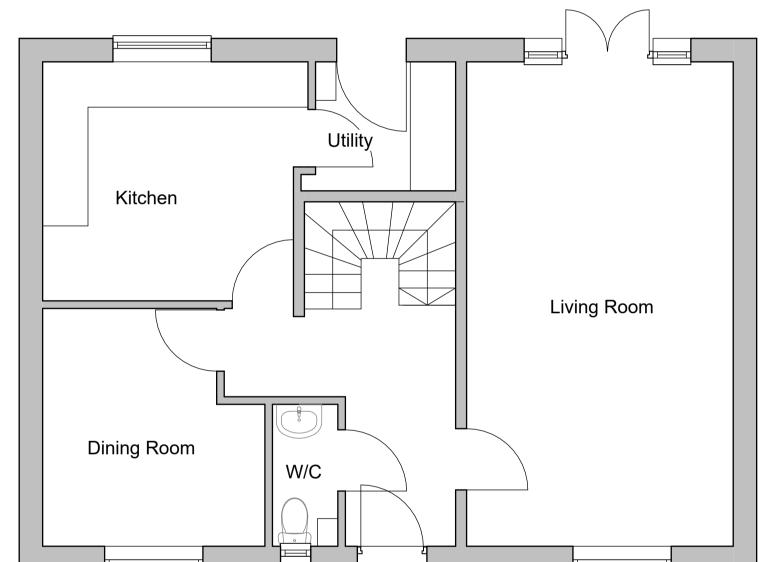

Bedroom 3

En-Suite

Bathroom

Bedroom 4

Master Bedroom

Bedroom 2

Ground Floor Plan First Floor Plan Copyright of this drawing is the property of Lux Architecture. Do not scale diretctly from this drawing. All dimensions are to be checked on site. The contractor shall bring any discrepancies immediately to the notice of the Architect.