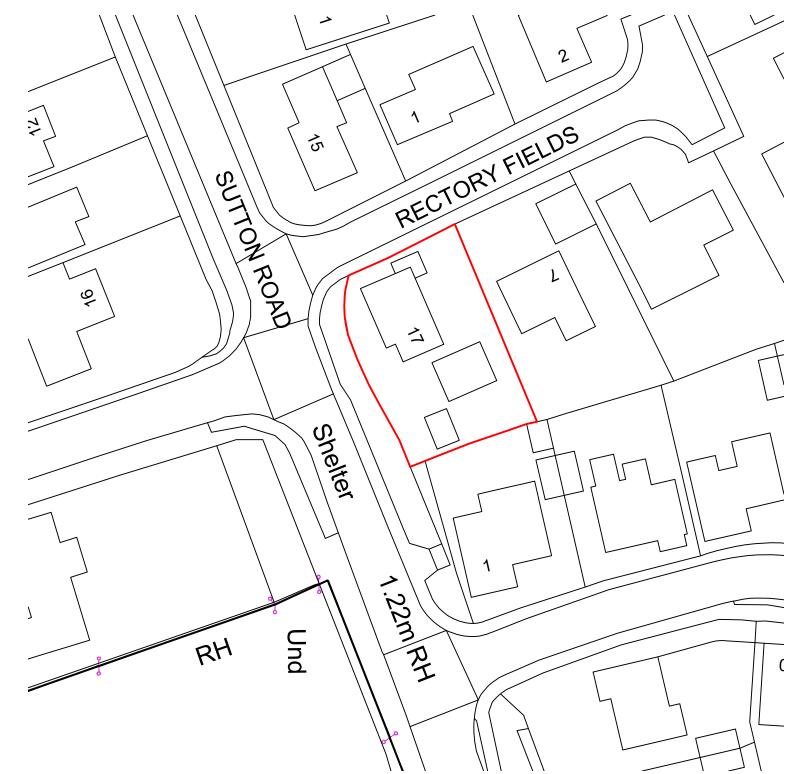

1:1250 Existing Site Plan

1:500 Existing Site Plan

This scheme is subject to Town Planning and all other necessary o Dimensions, areas and levels where given are only approximate a survey. All dimensions are to be checked on site, do not scale.

ons of British Standard (BS) 8000:1989 parts 1-15 in

whole, or in part, or u

All design and construction is to be in acco Management Regulations 2007.

All Existing buildings remain uns

Ordnance Survey, (c) Crown Copyright 2016. All right 100022432