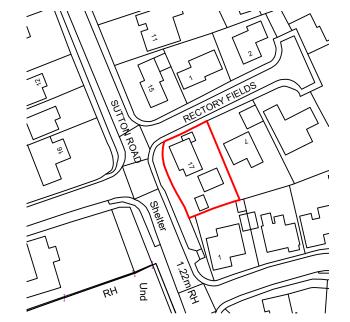

1:1250 Existing Site Plan

1:500 Existing Site Plan

This scheme is subject to Town Planning and all other necessary o Dimensions, areas and levels where given are only approximate a survey. All dimensions are to be checked on site, do not scale.

ons of British Standard (BS) 8000:1989 parts 1-15 in

whole, or in part, or u

All design and construction is to be in acco Management Regulations 2007.

All Existing buildings remain uns

Ordnance Survey, (c) Crown Copyright 2016. All right 100022432