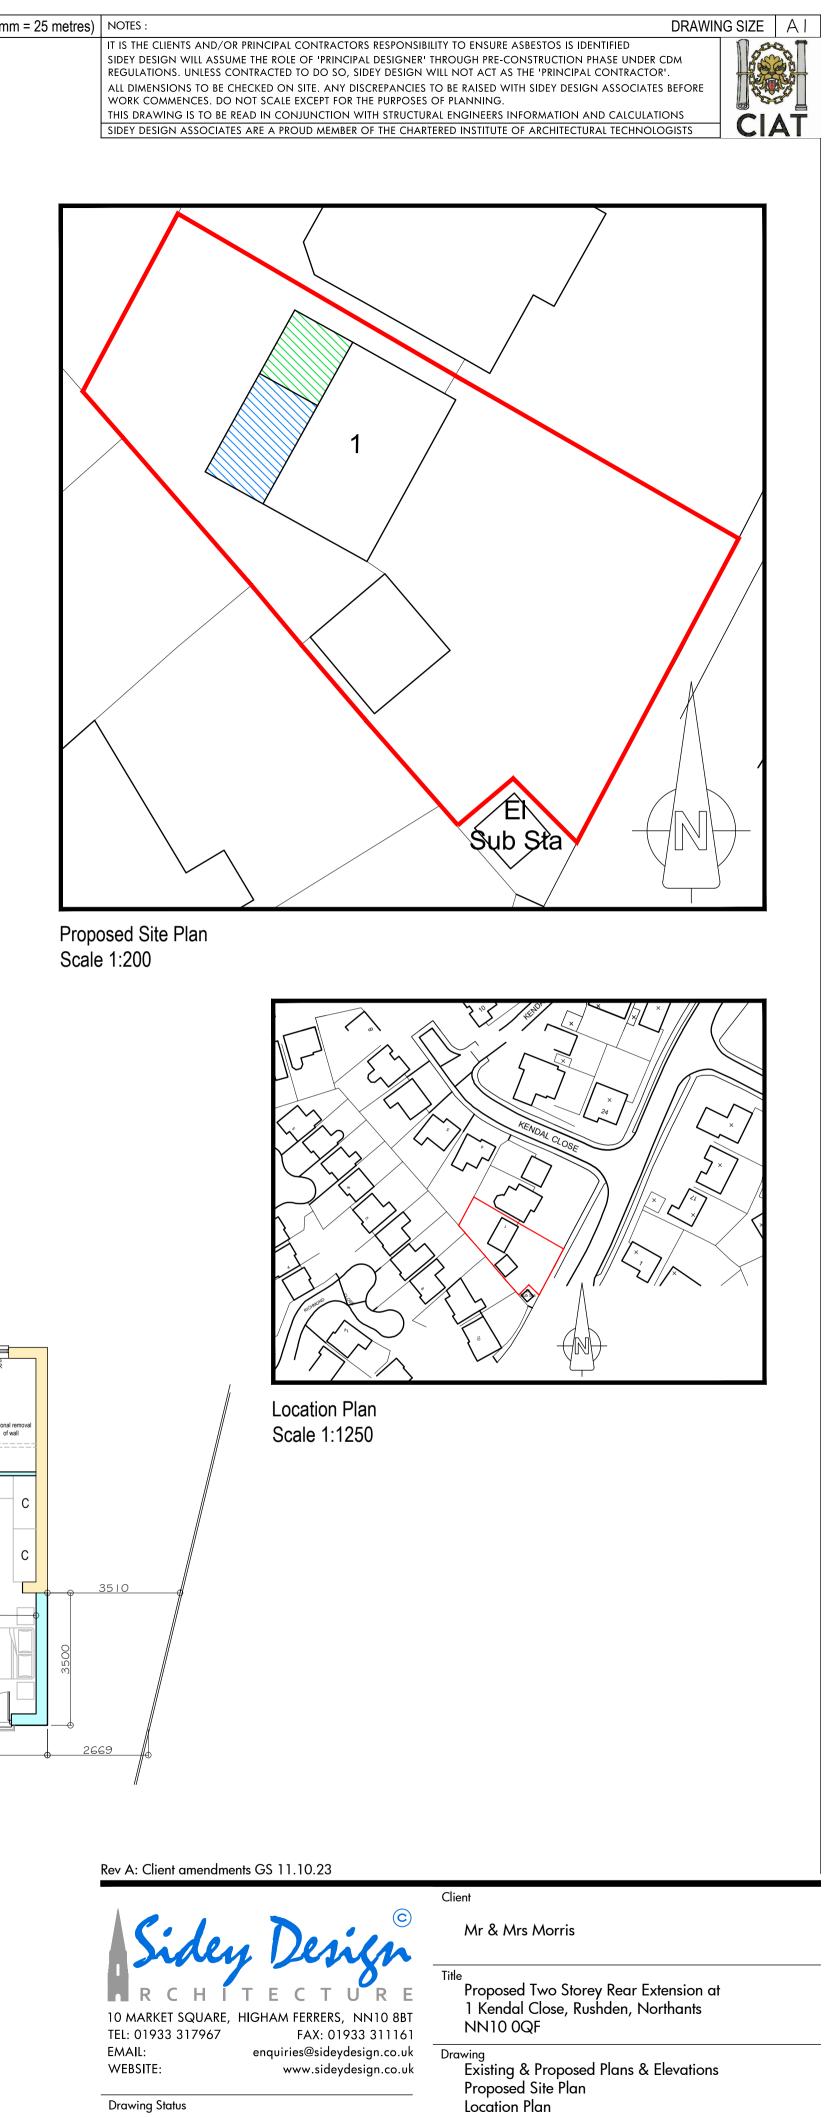

Scale 1:500 (10mm = 5 metres)

Existing Side Elevation

Scale 1:200 (10mm = 2 metres)

Proposed Side Elevation

Proposed Ground Floor Plan

| Drawing Status | Locati   | Location Plan |         |           |             |      |  |
|----------------|----------|---------------|---------|-----------|-------------|------|--|
| PLANNING       | Date     | Drawn         | Checked | Scale     | Drawing No. | Rev. |  |
|                | Sept '23 | GS            | JMS     | As Stated | 23-096-01   | A    |  |