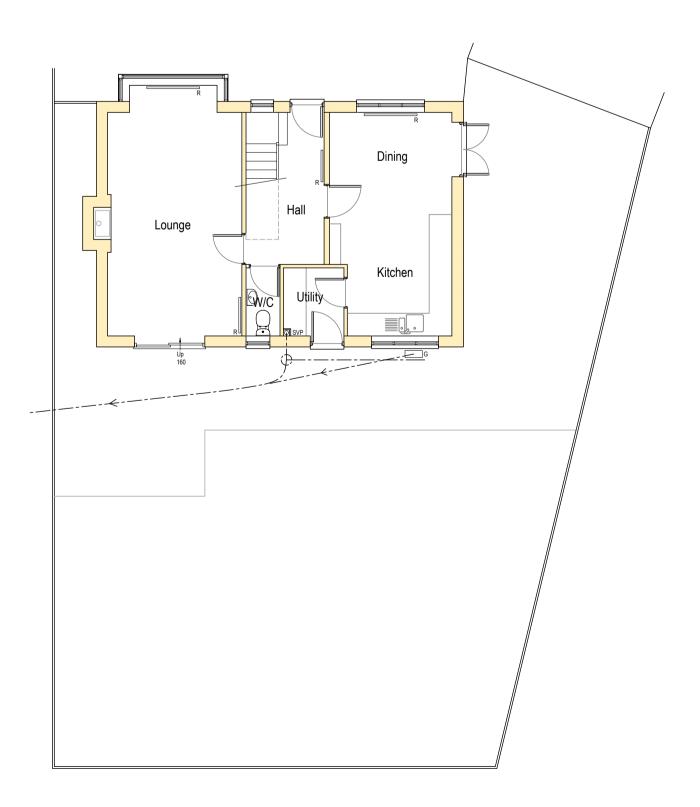

Scale 1:50 (20mm = 1 metre)

Existing Rear Elevation Scale 1:100

Existing Side Elevation

Scale 1:100 (10mm = 1 metre)

Proposed Rear Elevation Scale 1:100

Proposed Side Elevation

Existing First Floor Plan

Existing Ground Floor Plan Scale 1:100