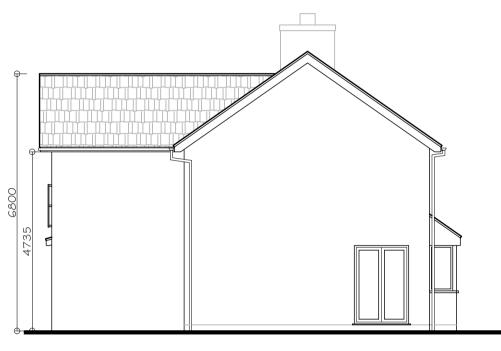

Scale 1:50 (20mm = 1 metre)

Existing Rear Elevation Scale 1:100

Existing Side Elevation

Scale 1:100 (10mm = 1 metre)

Proposed Rear Elevation Scale 1:100

Proposed Side Elevation

Existing First Floor Plan

Existing Ground Floor Plan Scale 1:100