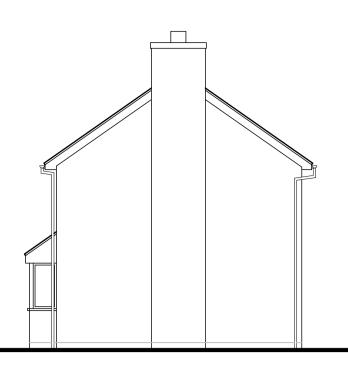

Scale 1:50 (20mm = 1 metre)

Existing Rear Elevation Scale 1:100

Existing Side Elevation

Scale 1:100 (10mm = 1 metre)

Proposed Rear Elevation Scale 1:100

Proposed Side Elevation

Existing First Floor Plan

Existing Ground Floor Plan Scale 1:100

Scale 1:500 (10mm = 5 metres)

Existing Side Elevation

Scale 1:200 (10mm = 2 metres)

Proposed Side Elevation

Proposed Ground Floor Plan

| Drawing Status | Locati   | Location Plan |         |           |             |      |  |
|----------------|----------|---------------|---------|-----------|-------------|------|--|
| PLANNING       | Date     | Drawn         | Checked | Scale     | Drawing No. | Rev. |  |
|                | Sept '23 | GS            | JMS     | As Stated | 23-096-01   | A    |  |