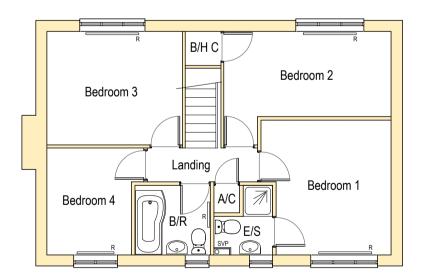

Scale 1:50 (20mm = 1 metre)

Existing Rear Elevation Scale 1:100

Existing Side Elevation

Scale 1:100 (10mm = 1 metre)

Proposed Rear Elevation Scale 1:100

Proposed Side Elevation

Existing First Floor Plan

Existing Ground Floor Plan Scale 1:100