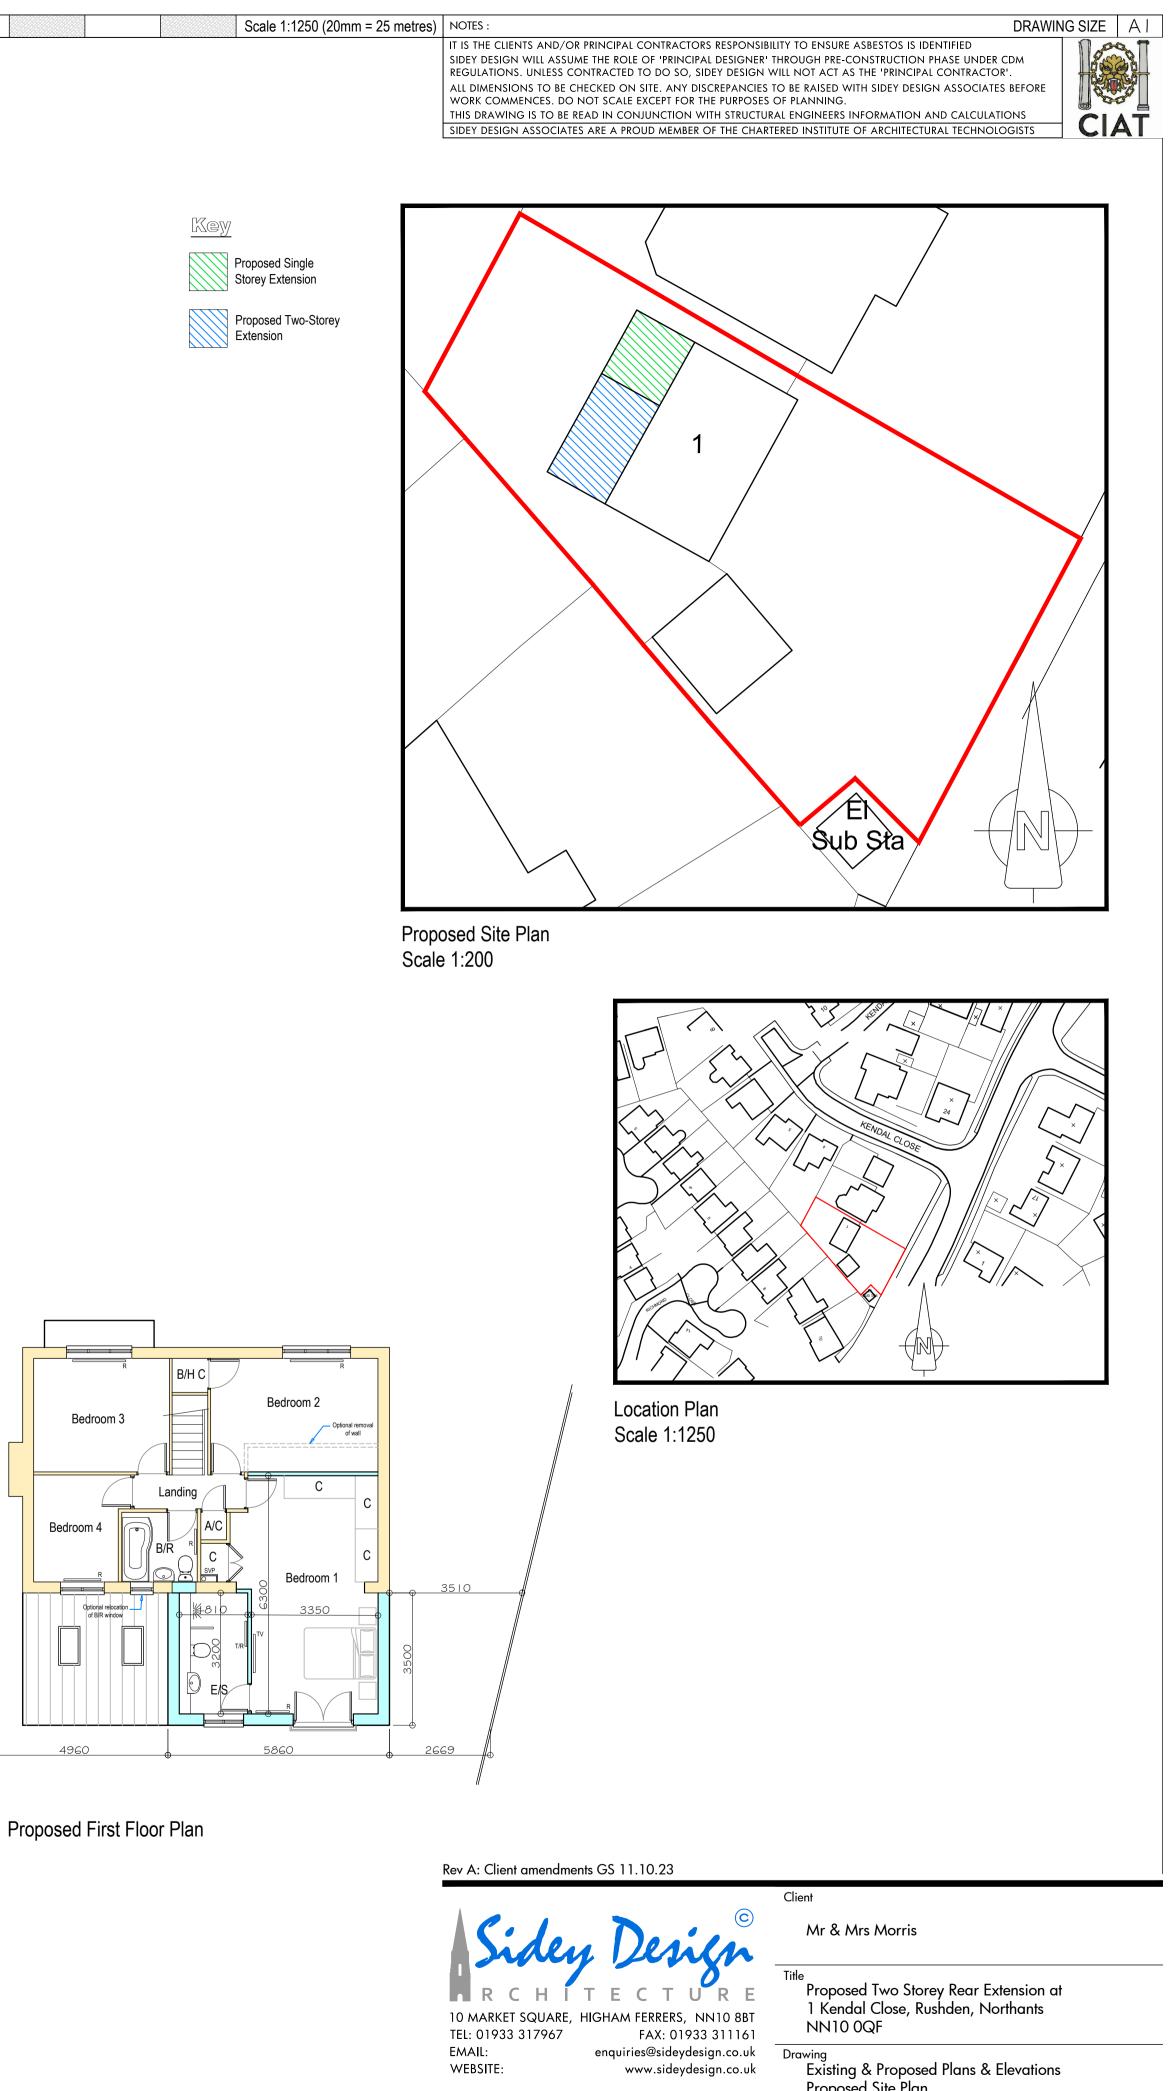

Scale 1:500 (10mm = 5 metres)

Existing Side Elevation

Scale 1:200 (10mm = 2 metres)

Proposed Side Elevation

Proposed Ground Floor Plan

| Drawing Status | Locati   | Location Plan |         |           |             |      |  |
|----------------|----------|---------------|---------|-----------|-------------|------|--|
| PLANNING       | Date     | Drawn         | Checked | Scale     | Drawing No. | Rev. |  |
|                | Sept '23 | GS            | JMS     | As Stated | 23-096-01   | A    |  |