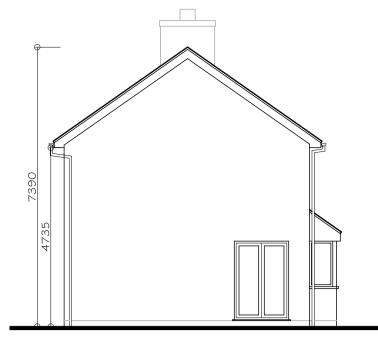

Scale 1:50 (20mm = 1 metre)

Existing Rear Elevation Scale 1:100

Existing Side Elevation

Scale 1:100 (10mm = 1 metre)

Proposed Rear Elevation Scale 1:100

Proposed Side Elevation

Existing First Floor Plan

Existing Ground Floor Plan Scale 1:100