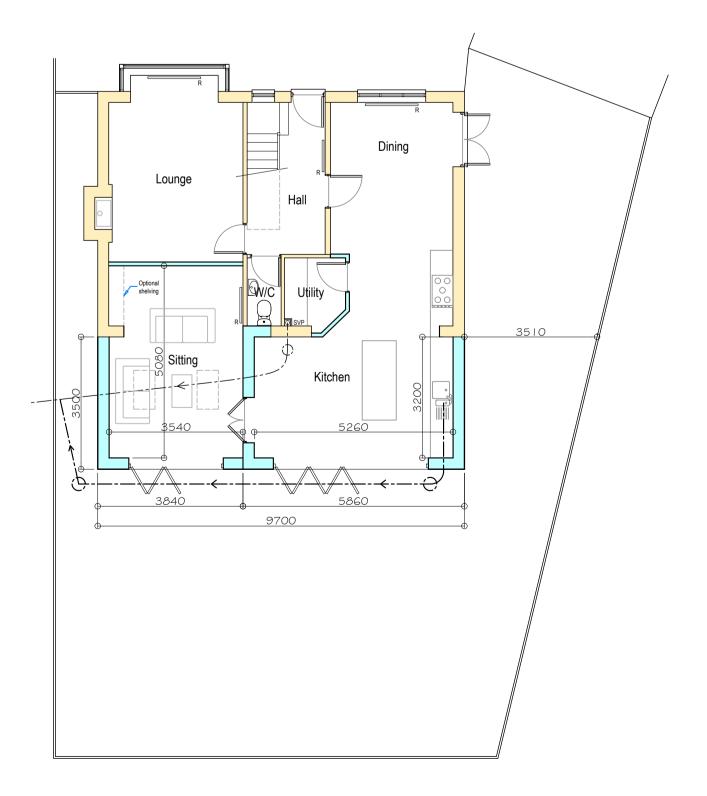

Scale 1:500 (10mm = 5 metres)

Existing Side Elevation

Scale 1:200 (10mm = 2 metres)

Proposed Side Elevation

Proposed Ground Floor Plan

| Drawing Status | Locati   | Location Plan |         |           |             |      |  |
|----------------|----------|---------------|---------|-----------|-------------|------|--|
| PLANNING       | Date     | Drawn         | Checked | Scale     | Drawing No. | Rev. |  |
|                | Sept '23 | GS            | JMS     | As Stated | 23-096-01   | A    |  |