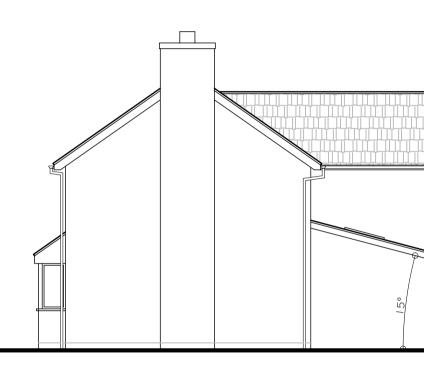

Scale 1:500 (10mm = 5 metres)

Existing Side Elevation

Scale 1:200 (10mm = 2 metres)

Proposed Side Elevation

Proposed Ground Floor Plan

| Drawing Status | Locati   | Location Plan |         |           |             |      |  |
|----------------|----------|---------------|---------|-----------|-------------|------|--|
| PLANNING       | Date     | Drawn         | Checked | Scale     | Drawing No. | Rev. |  |
|                | Sept '23 | GS            | JMS     | As Stated | 23-096-01   | A    |  |