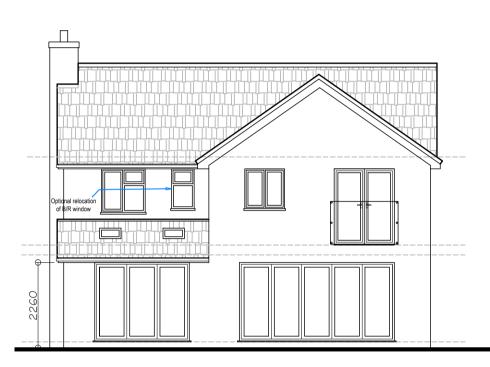

Scale 1:50 (20mm = 1 metre)

Existing Rear Elevation Scale 1:100

Existing Side Elevation

Scale 1:100 (10mm = 1 metre)

Proposed Rear Elevation Scale 1:100

Proposed Side Elevation

Existing First Floor Plan

Existing Ground Floor Plan Scale 1:100

Scale 1:500 (10mm = 5 metres)

Existing Side Elevation

Scale 1:200 (10mm = 2 metres)

Proposed Side Elevation

Proposed Ground Floor Plan

| Drawing Status | Locati   | Location Plan |         |           |             |      |  |
|----------------|----------|---------------|---------|-----------|-------------|------|--|
| PLANNING       | Date     | Drawn         | Checked | Scale     | Drawing No. | Rev. |  |
|                | Sept '23 | GS            | JMS     | As Stated | 23-096-01   | A    |  |