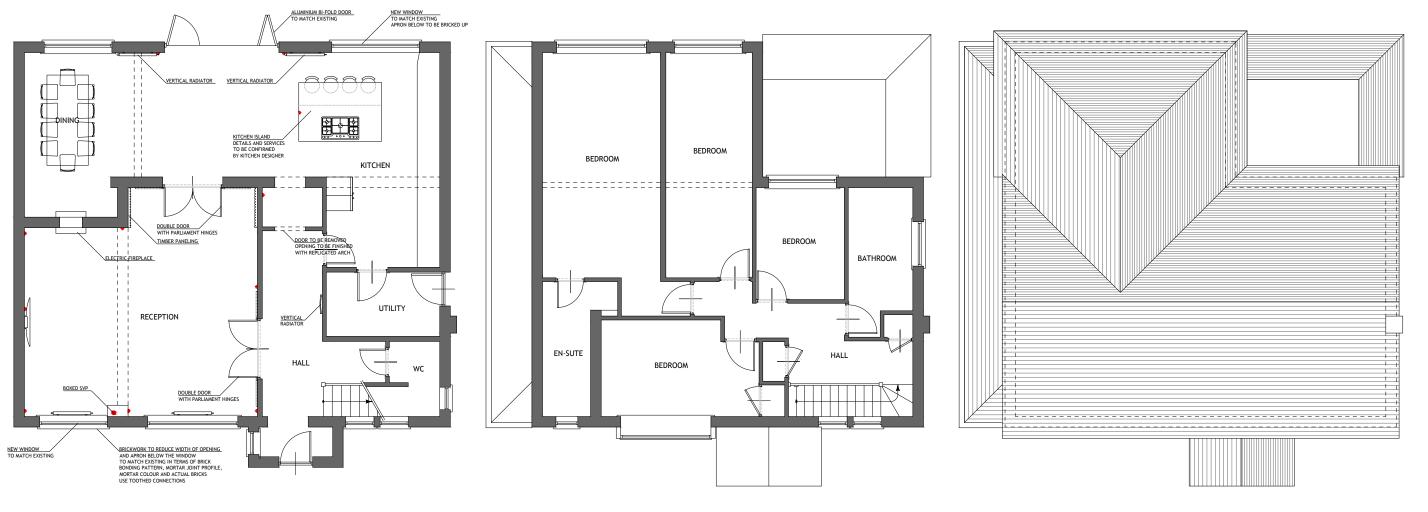

PROPOSED
ROOF PLAN
SCALE 1:50 PROPOSED PROPOSED GROUND FLOOR PLAN

SCALE 1:50 FIRST FLOOR PLAN

SCALE 1:50

NO. DR. INFO DATE REVISION

PROJECT 34. LITTLE POTTERS BUSHEY WD23 4QT

CLIENT MS JANICE HATTER 34. LITTLE POTTERS BUSHEY, WD23 4QT

DRAWING TITLE

PROPOSED FLOOR PLANS

SCALE 1:50 1:10 SIZE A1 A3 JOB NO. 202220 STAGE PLANNING DWG NO. 202220.P.1102 1:100 DWG NO. 202220.P.1102

REVISION A

DATE 12 OCTOBER 2022

DRAWN NL

CHECKED MM

COPYRIGHT © LAF Architects Ltd
THIS DRAWING WHICH IS THE PROPERTY
OF LAF Architects Ltd IS THE SUBJECT
OF INTELLECTUAL PROPERTY RIGHTS
INCLUDING COPYRIGHT AND DESIGN RIGHTS
AND SHALL NOT BE REPRODUCED, LOANED,
COPIED OR SUBMITTED TO ANY OTHER PARTY