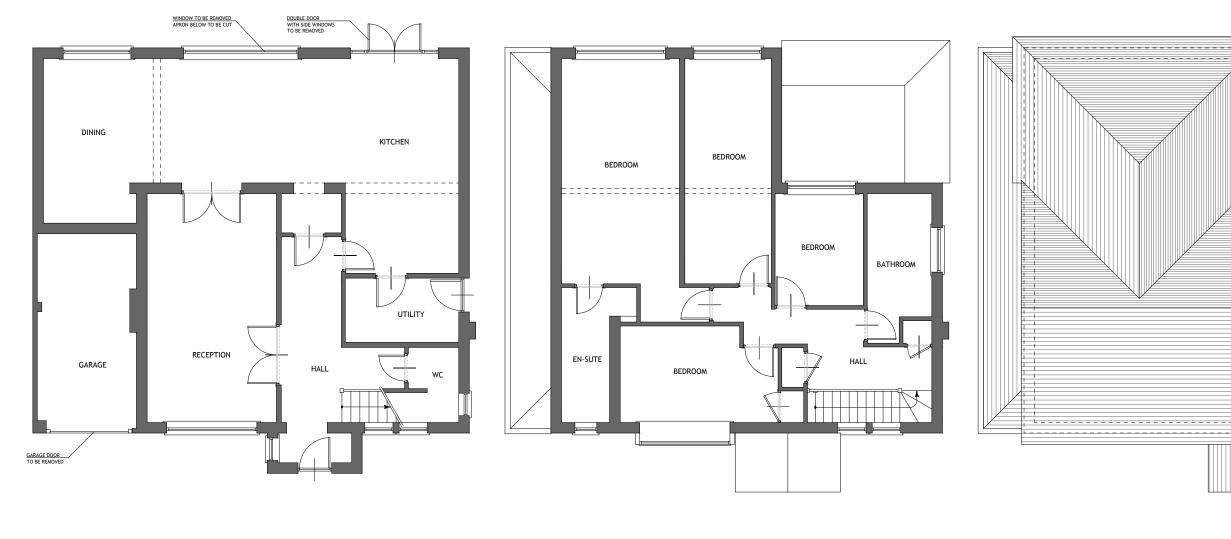

| NO. DR.<br>DATE<br>REVISION               | INFO      |       |   |
|-------------------------------------------|-----------|-------|---|
| PROJECT                                   |           |       |   |
| 34. LITTLE P<br>BUSHEY<br>WD23 4QT        | OTTERS    |       |   |
| CLIENT                                    |           |       |   |
| MS JANICE H<br>34. LITTLE P<br>BUSHEY, WD | OTTERS    |       |   |
| DRAWING TI                                | TLE       |       |   |
| EXISTING<br>FLOOR PLAN                    | s         |       |   |
| SCALE                                     | 1:50      | 1:100 | _ |
| SIZE                                      | A1        | A3    |   |
| JOB NO.                                   | 202220    |       |   |
| STAGE                                     | PLANNING  |       |   |
| DWG NO. 202220.P.1101                     |           |       |   |
| DWG NO.                                   | 202220.P. | 101   |   |