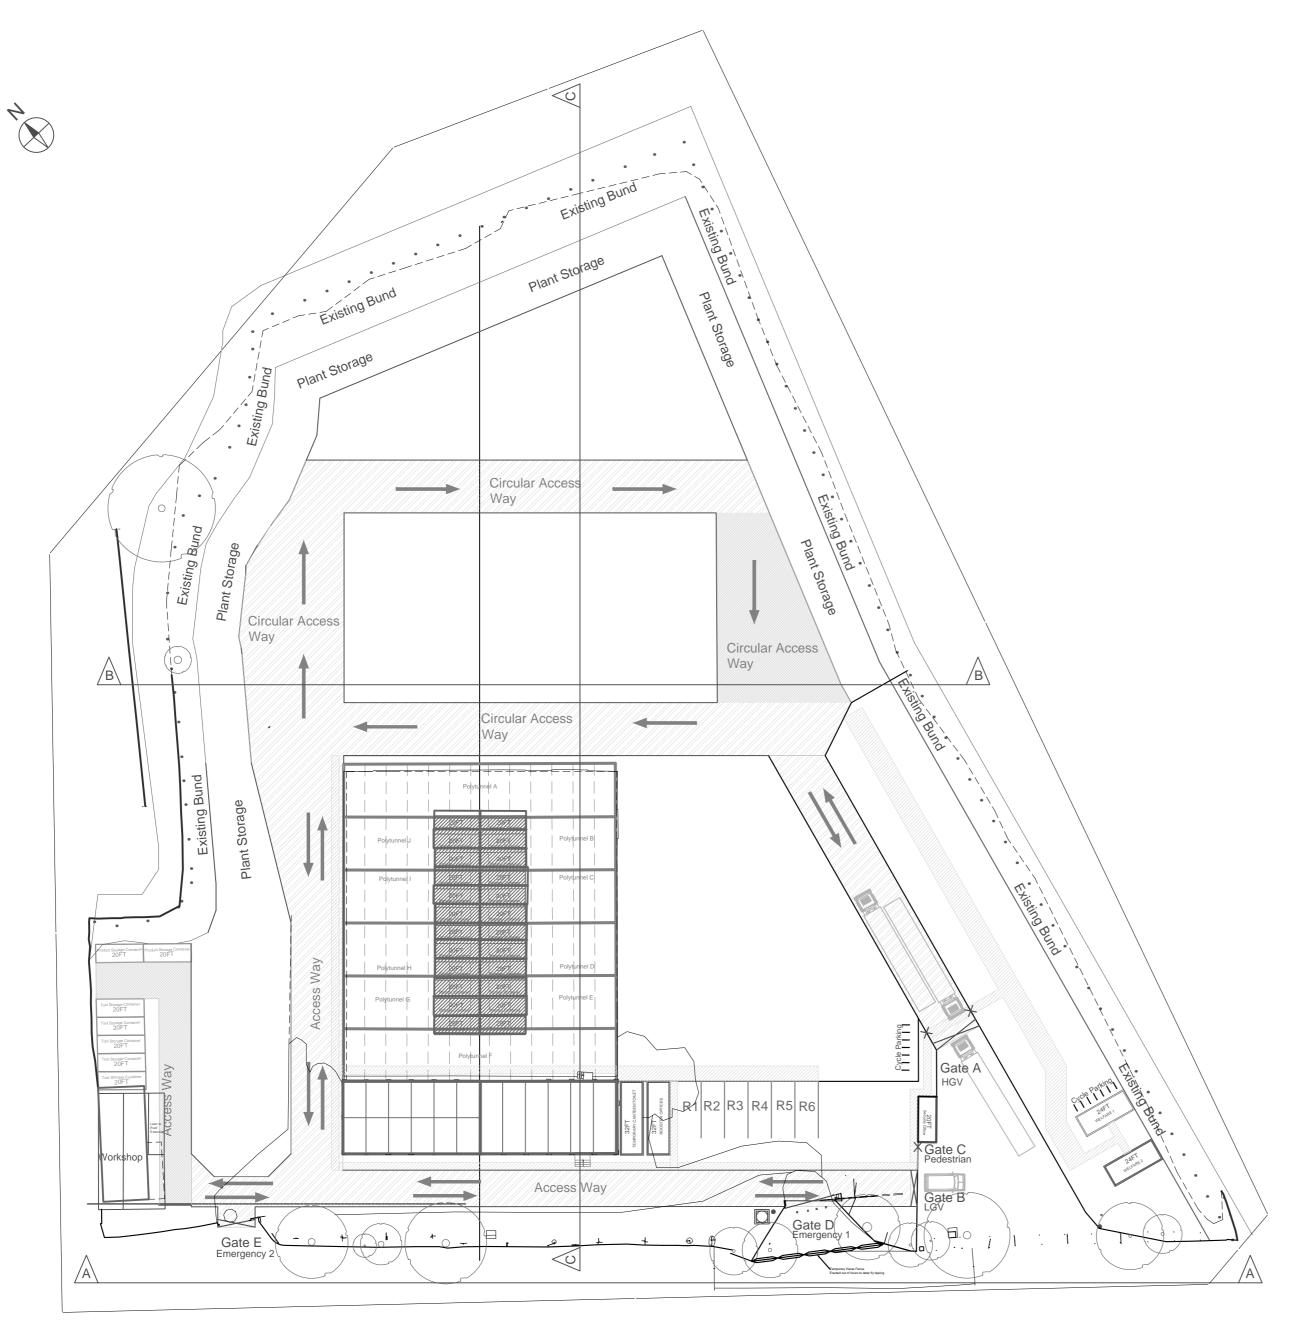

Project: Pines and Needles Yard

Client: Pines and Needles

Project Number: 202225

Drawing Title: Proposed Block Plans

Drawing Number: 001

Scale: 1:500

Date: August 2023

Status: Planning
Drawn: I.O