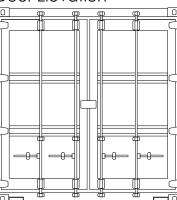

## 40ft Shipping Container - Side Elevation

40ft Shipping Container -Door Elevation

Project: Pines and Needles Yard
Client: Pines and Needles
Project Number: 202225

 All levels and dimensions to be checked on site prior to cons or fabrication. Any discrepancies should be reported to the Designers.