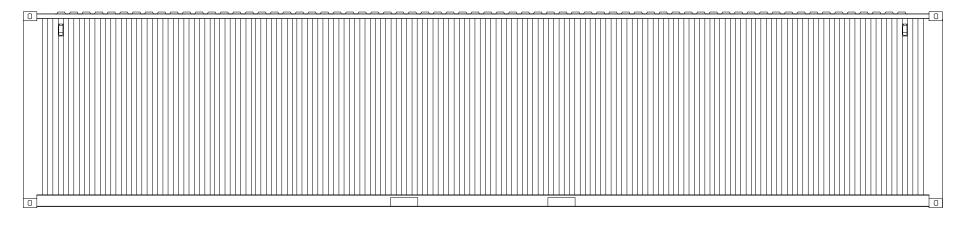

## 40ft Shipping Container - Side Elevation

40ft Shipping Container -Door Elevation

Project: Pines and Needles Yard
Client: Pines and Needles
Project Number: 202225

 All levels and dimensions to be checked on site prior to cons or fabrication. Any discrepancies should be reported to the Designers.