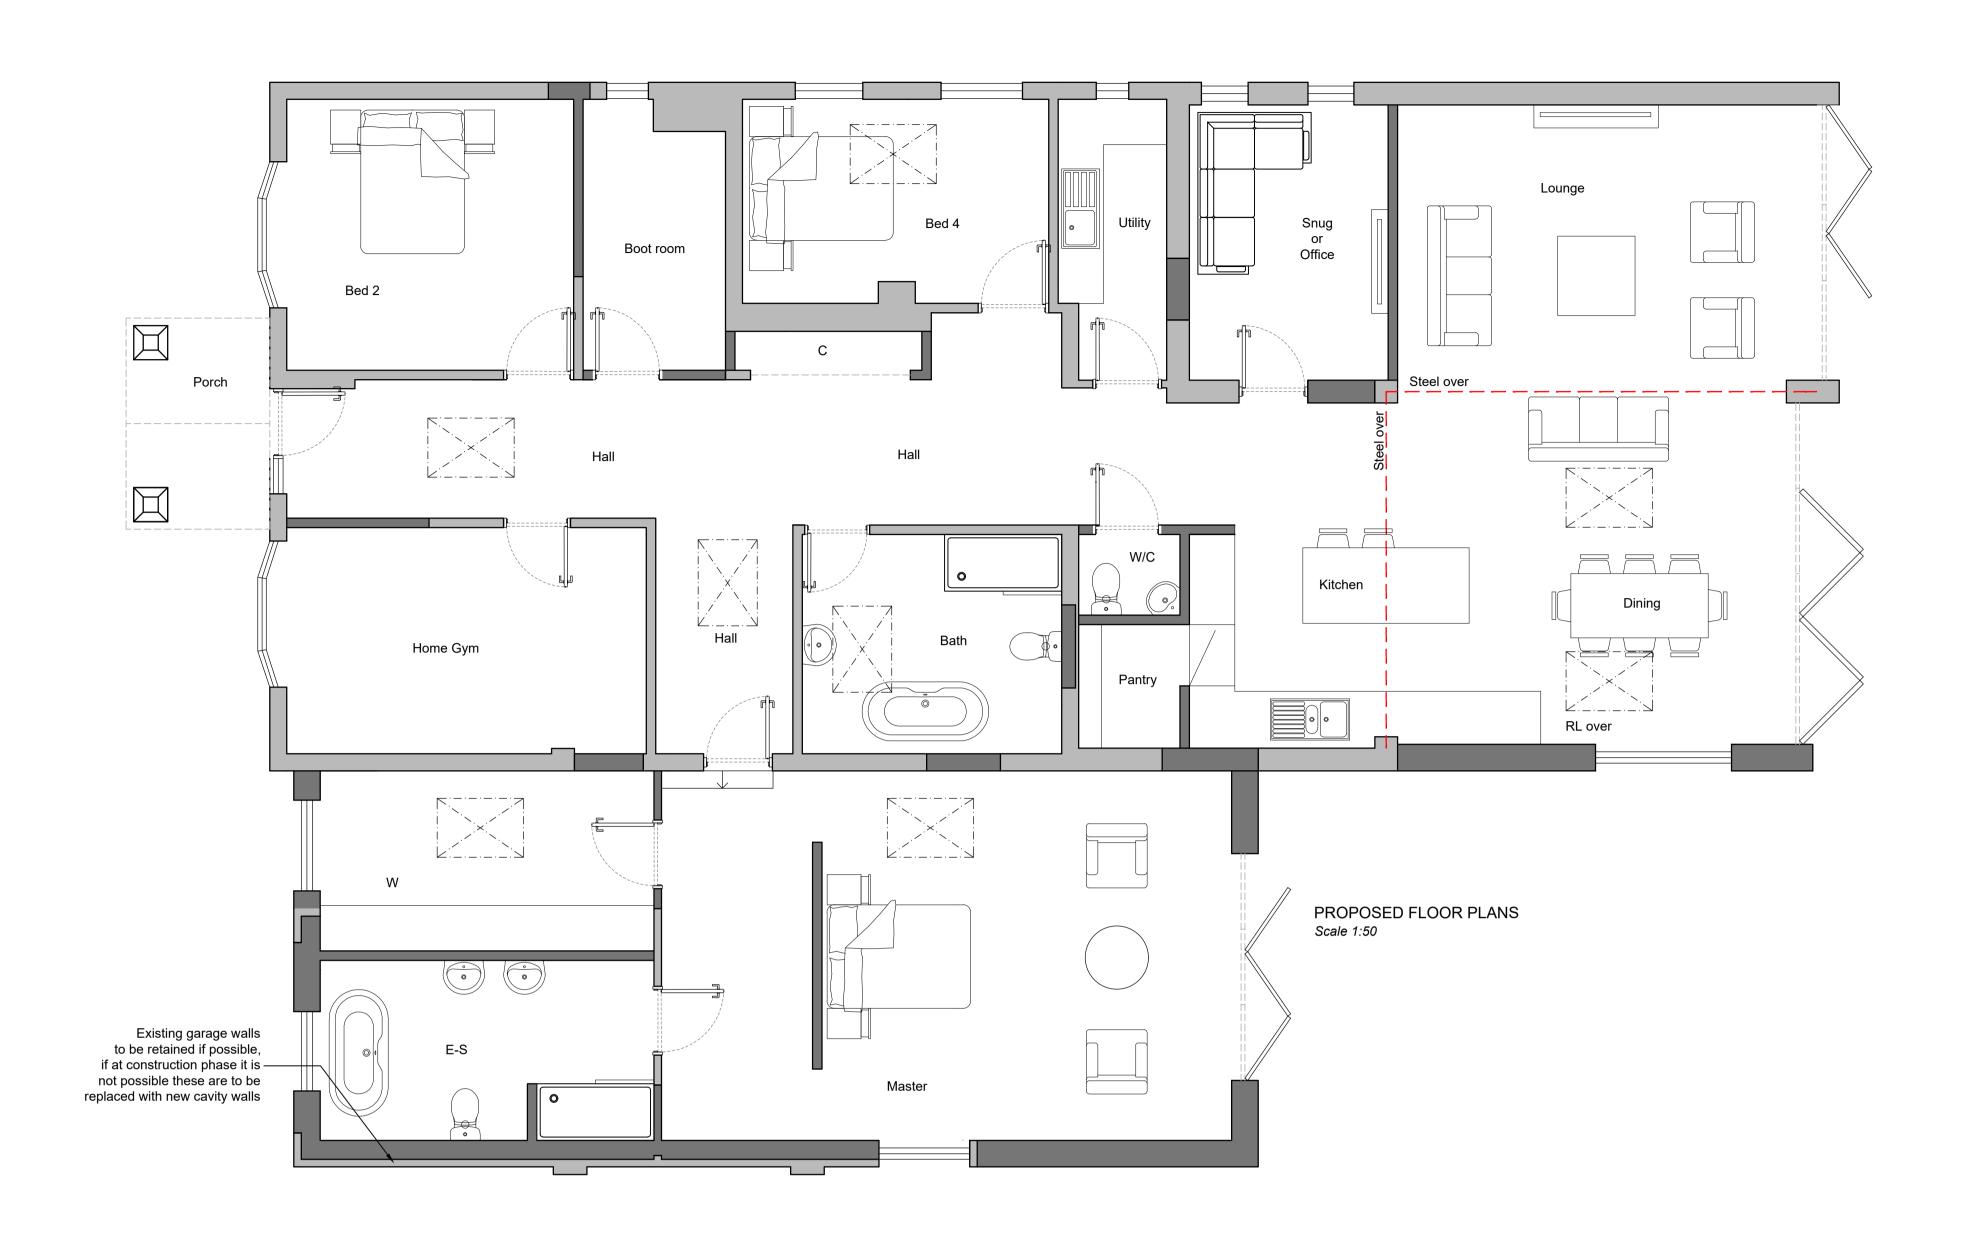

Scale 1:100

PROPOSED WEST ELEVATION
Scale 1:100

1m 0 1 2

1m 0 1 2 3 4 5 6

PROPOSED FLOOR PLAN AND ELEVATIONS Scale 1:50 / 1:100