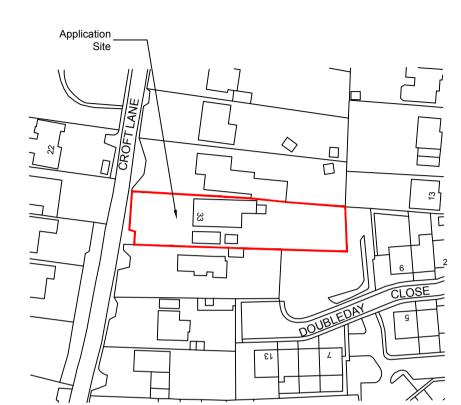

Ordnance Survey, (c) Crown Copyright 2023. All rights reserved. Licence number 100022432

 $\Gamma$ 

20 30 40 50 60 70 **LOCATION PLAN** Scale 1:1250

DRAWING NOTE

- This drawing must not be reissued, loaned or copied without the written consent of Durrants.

| Rex | Date   | Details | Drawn | Checked |
|-----|--------|---------|-------|---------|
|     | d for: |         |       |         |

**PLANNING** 

Client/Project: WILHELMY 33 CROFT LANE

ALTERATIONS AND EXTENSIONS