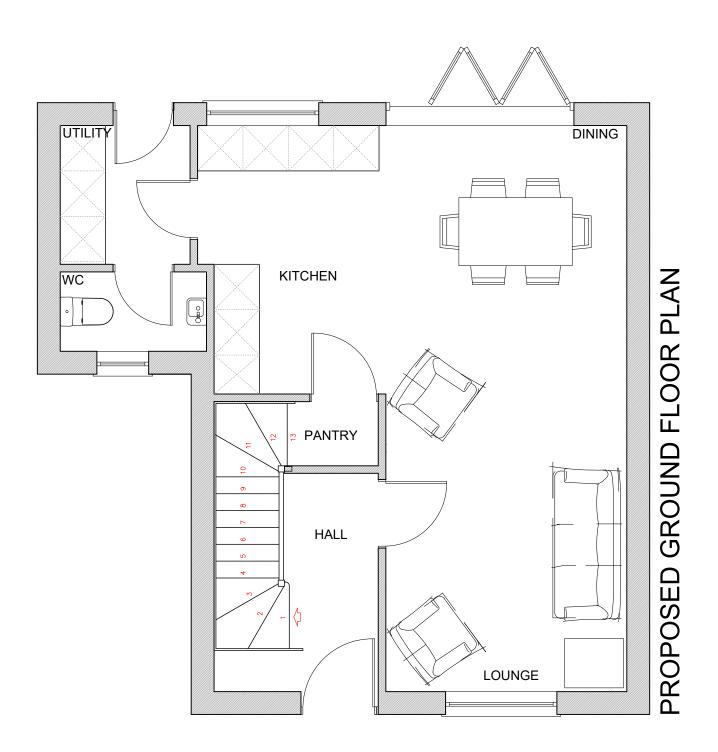

| This drawing and the design are the copyright of Fabric Construction<br>Consultants Ltd only.<br>This drawing should not be copied or reproduced without written                                                                                                           |                        |
|----------------------------------------------------------------------------------------------------------------------------------------------------------------------------------------------------------------------------------------------------------------------------|------------------------|
| consent.                                                                                                                                                                                                                                                                   |                        |
| All dimensions are to be checked on site prior to setting out and<br>fabrication and Fabric Construction Consultants Ltd should be<br>notified of any discrepancy prior to proceeding further.<br>For Construction & Fabrication Purposes - Do not scale from this         |                        |
| For Construction & Fabrication Purposes - Do not scale from this<br>drawing, use only the illustrated dimensions herein. Additional<br>dimensions are bo the requested and checked directly.<br>Illustrated information from 3rd party consultants/specialists is shown as |                        |
| Illustrated information from 3rd party consultants/specialists is shown as<br>indicatively only. See other consultant / specialist drawings for full<br>information and detail.                                                                                            |                        |
|                                                                                                                                                                                                                                                                            |                        |
| к                                                                                                                                                                                                                                                                          | EY                     |
|                                                                                                                                                                                                                                                                            | xisting Walls          |
|                                                                                                                                                                                                                                                                            | emoved Walls           |
| P                                                                                                                                                                                                                                                                          | roposed Walls          |
|                                                                                                                                                                                                                                                                            |                        |
|                                                                                                                                                                                                                                                                            |                        |
|                                                                                                                                                                                                                                                                            |                        |
|                                                                                                                                                                                                                                                                            |                        |
|                                                                                                                                                                                                                                                                            |                        |
|                                                                                                                                                                                                                                                                            |                        |
|                                                                                                                                                                                                                                                                            |                        |
|                                                                                                                                                                                                                                                                            |                        |
|                                                                                                                                                                                                                                                                            |                        |
|                                                                                                                                                                                                                                                                            |                        |
|                                                                                                                                                                                                                                                                            |                        |
|                                                                                                                                                                                                                                                                            |                        |
|                                                                                                                                                                                                                                                                            |                        |
|                                                                                                                                                                                                                                                                            |                        |
|                                                                                                                                                                                                                                                                            |                        |
|                                                                                                                                                                                                                                                                            |                        |
|                                                                                                                                                                                                                                                                            |                        |
|                                                                                                                                                                                                                                                                            |                        |
|                                                                                                                                                                                                                                                                            |                        |
|                                                                                                                                                                                                                                                                            |                        |
|                                                                                                                                                                                                                                                                            |                        |
|                                                                                                                                                                                                                                                                            |                        |
|                                                                                                                                                                                                                                                                            |                        |
|                                                                                                                                                                                                                                                                            |                        |
|                                                                                                                                                                                                                                                                            |                        |
|                                                                                                                                                                                                                                                                            |                        |
|                                                                                                                                                                                                                                                                            |                        |
|                                                                                                                                                                                                                                                                            |                        |
|                                                                                                                                                                                                                                                                            |                        |
|                                                                                                                                                                                                                                                                            |                        |
|                                                                                                                                                                                                                                                                            |                        |
|                                                                                                                                                                                                                                                                            |                        |
|                                                                                                                                                                                                                                                                            |                        |
|                                                                                                                                                                                                                                                                            |                        |
| Rev. Date. Descript                                                                                                                                                                                                                                                        | ion.                   |
|                                                                                                                                                                                                                                                                            |                        |
|                                                                                                                                                                                                                                                                            |                        |
|                                                                                                                                                                                                                                                                            |                        |
|                                                                                                                                                                                                                                                                            |                        |
|                                                                                                                                                                                                                                                                            |                        |
|                                                                                                                                                                                                                                                                            |                        |
|                                                                                                                                                                                                                                                                            |                        |
| Project Title.                                                                                                                                                                                                                                                             |                        |
| PROPOSED 1 BEDROOM DETACHED<br>CHALET BUNGALOW, ADJACENT TO                                                                                                                                                                                                                |                        |
| PROPOSED 1 BEDROOM DETACHED<br>CHALET BUNGALOW, ADJACENT TO<br>18/20, THE RETREAT, RAMSGATE<br>KENT, CT12 6ET                                                                                                                                                              |                        |
|                                                                                                                                                                                                                                                                            |                        |
| Drawing Description.                                                                                                                                                                                                                                                       |                        |
| PROPOSED GROU                                                                                                                                                                                                                                                              |                        |
| Scale.                                                                                                                                                                                                                                                                     | Date.                  |
| 1:50@A3<br>Drawn By.                                                                                                                                                                                                                                                       | SEPT 23<br>Checked By. |
| IT                                                                                                                                                                                                                                                                         | -,-                    |
| Purpose.<br>PLANNING                                                                                                                                                                                                                                                       |                        |
|                                                                                                                                                                                                                                                                            |                        |
| Drawing No. Revision.<br>04                                                                                                                                                                                                                                                |                        |