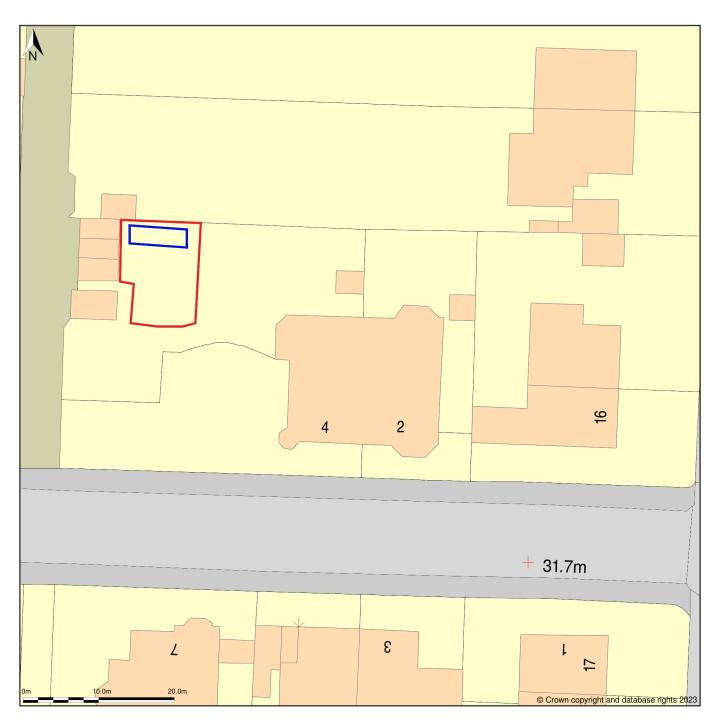

Flat D, 2, Snowdon Place, Kings Park, Stirling, FK8 2NH

Site Plan (also called a Block Plan) shows area bounded by: 279444.55, 692678.85 279534.55, 692768.85 (at a scale of 1:500), OSGridRef: NS79489272. The representation of a road, track or path is no evidence of a right of way. The representation of features as lines is no evidence of a property boundary.