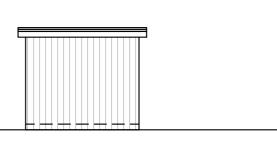

Scale: 1:100

FLAT ROOF

PROPOSED ROOF PLAN Scale: 1:100

PROPOSED FLOOR PLAN

Outbuilding in timber frame — & timber cladding

PROPOSED FRONT ELEVATION - A Scale: 1:100

PROPOSED REAR ELEVATION - C Scale: 1:100

PROPOSED SIDE ELEVATION - B Scale: 1:100