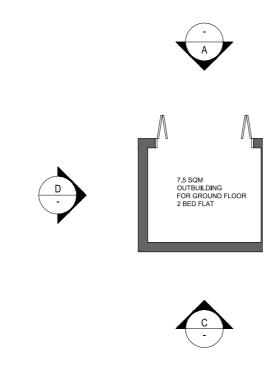

Scale: 1:100

FLAT ROOF

PROPOSED ROOF PLAN Scale: 1:100

PROPOSED FLOOR PLAN

Outbuilding in timber frame — & timber cladding

PROPOSED FRONT ELEVATION - A Scale: 1:100

PROPOSED REAR ELEVATION - C Scale: 1:100

PROPOSED SIDE ELEVATION - B Scale: 1:100