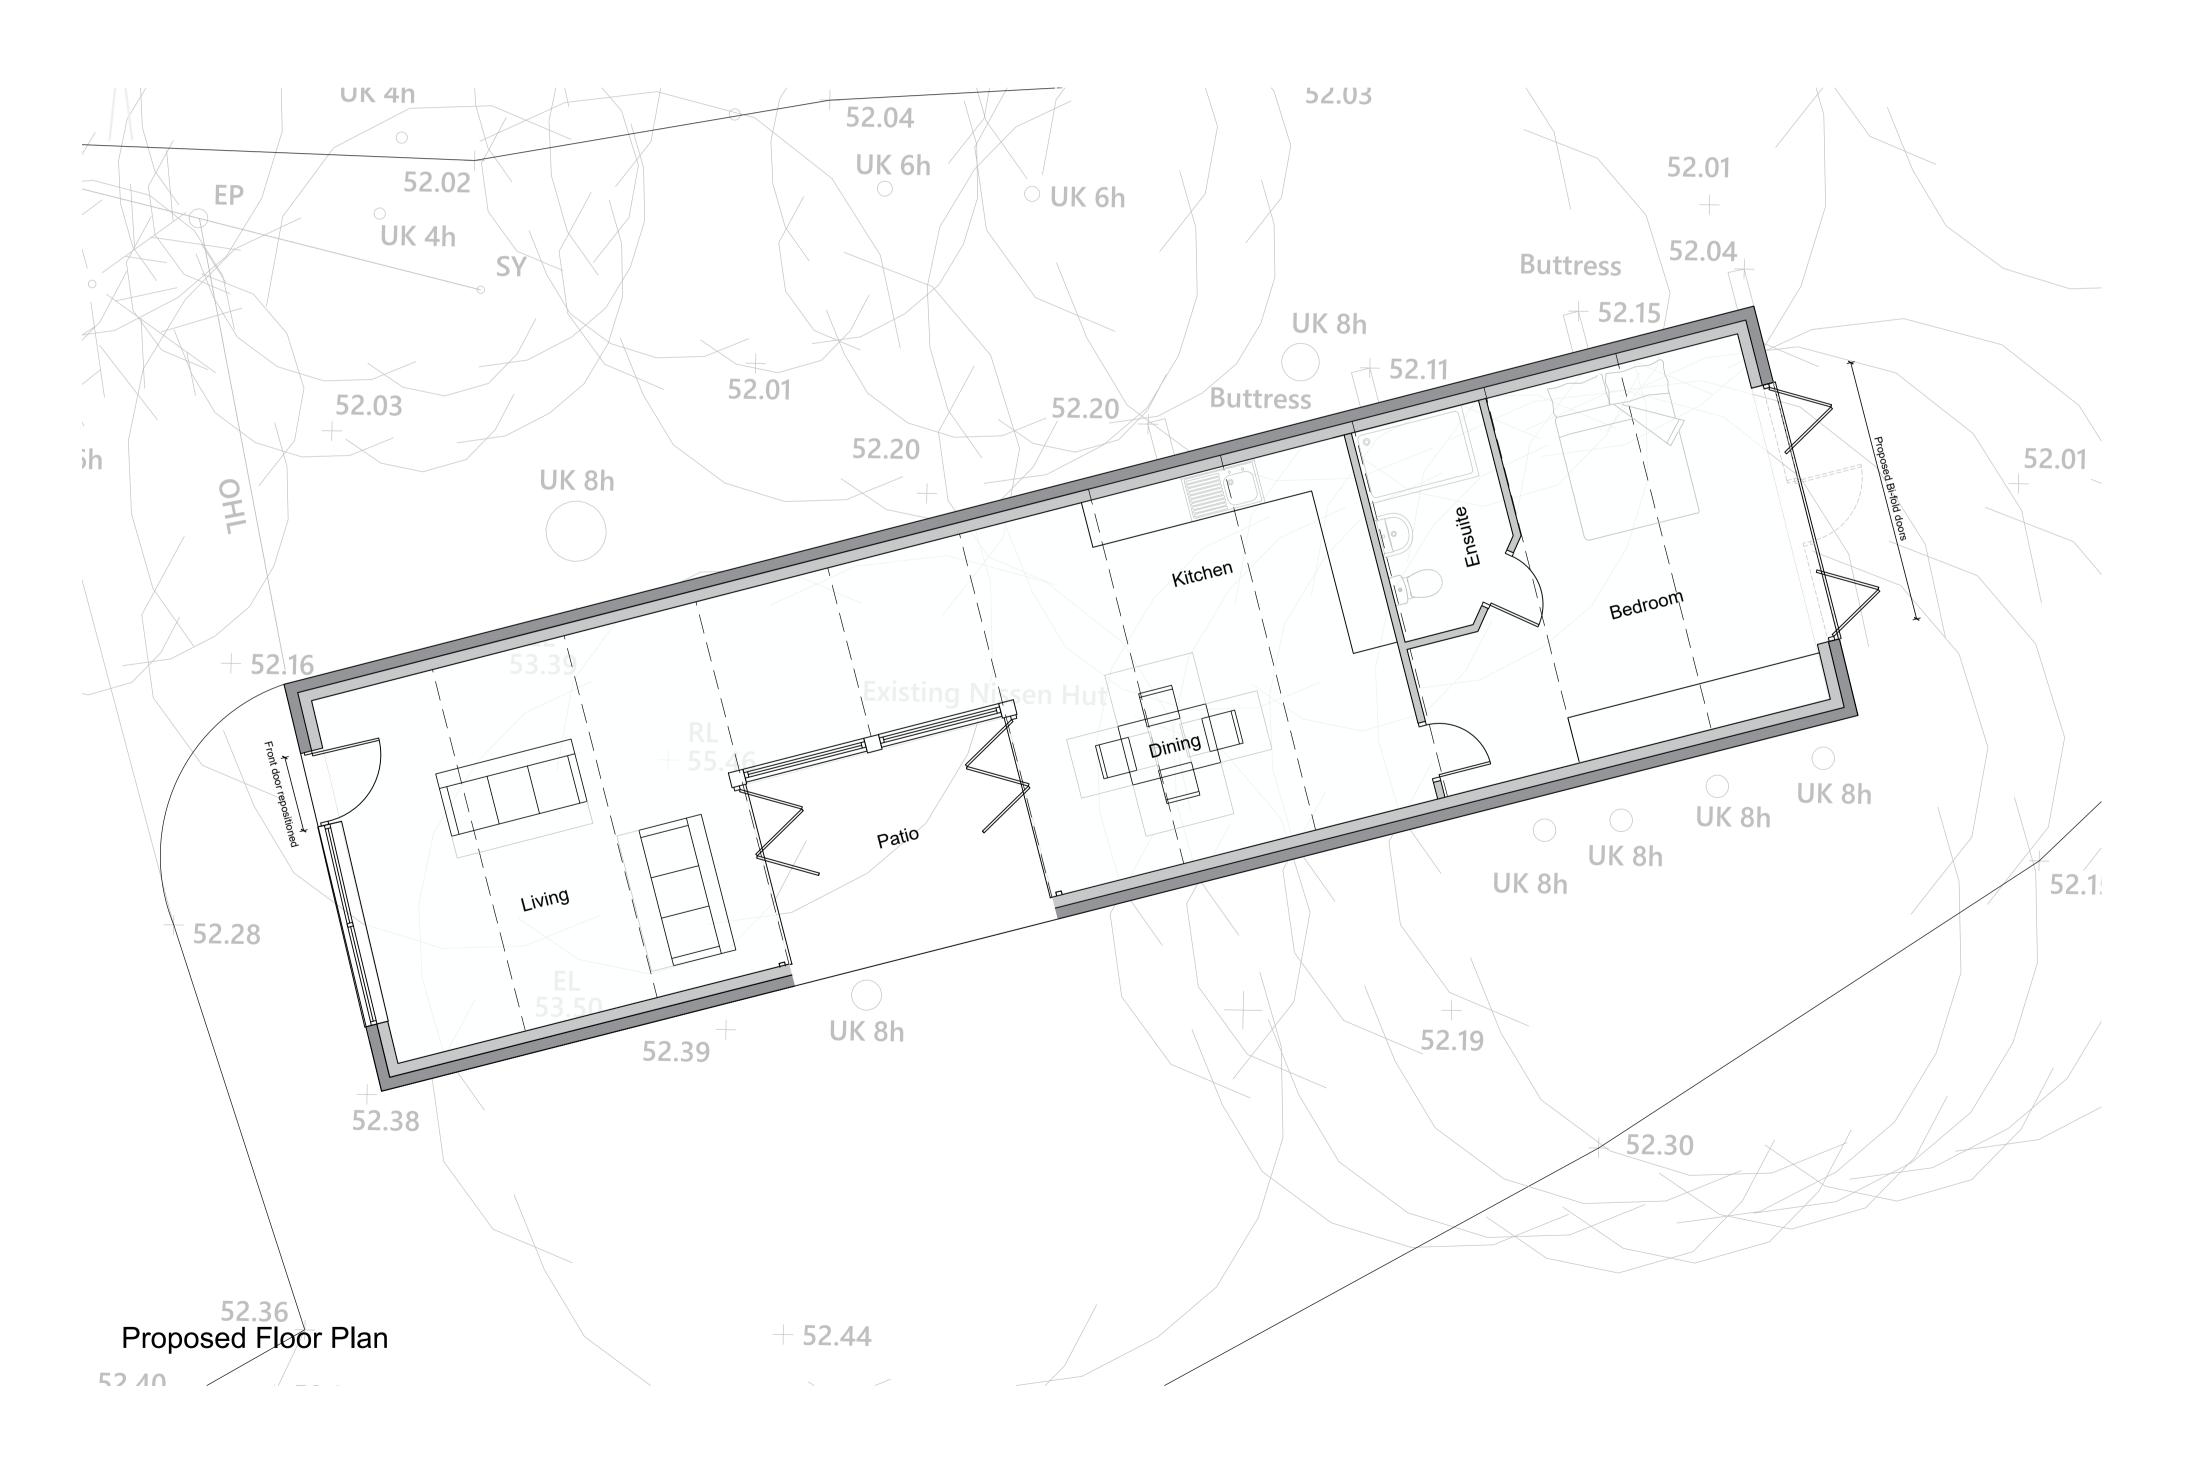

Project
Proposed Class Q conversion at;
Land off Whelp Street, Preston St Mary,
Lavenham, CO10 9NL

Drawing Title
Proposed Plans and Elevations

Drawing Status
Planning

1:50 / 1:100 A1 Nov 2022 Drawing Rev