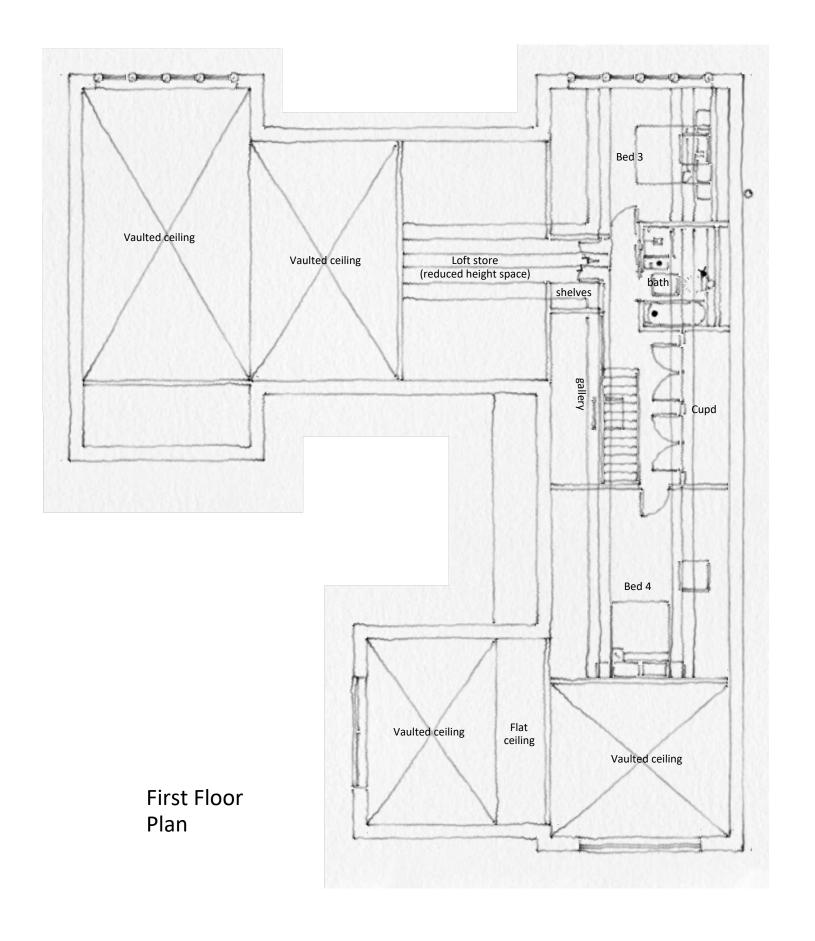

## Planning - Stage 3

Land at Dagwood Farm Ashfield Road Elmswell

Drawing Title: Proposed First Floor Plan

Client: JUL 2023 as shown The Gow Family Drawing No PL102 DO\_NOT\_SCALE

GENERAL NOTES © CIC and English Brothers Architecture REVISIONS