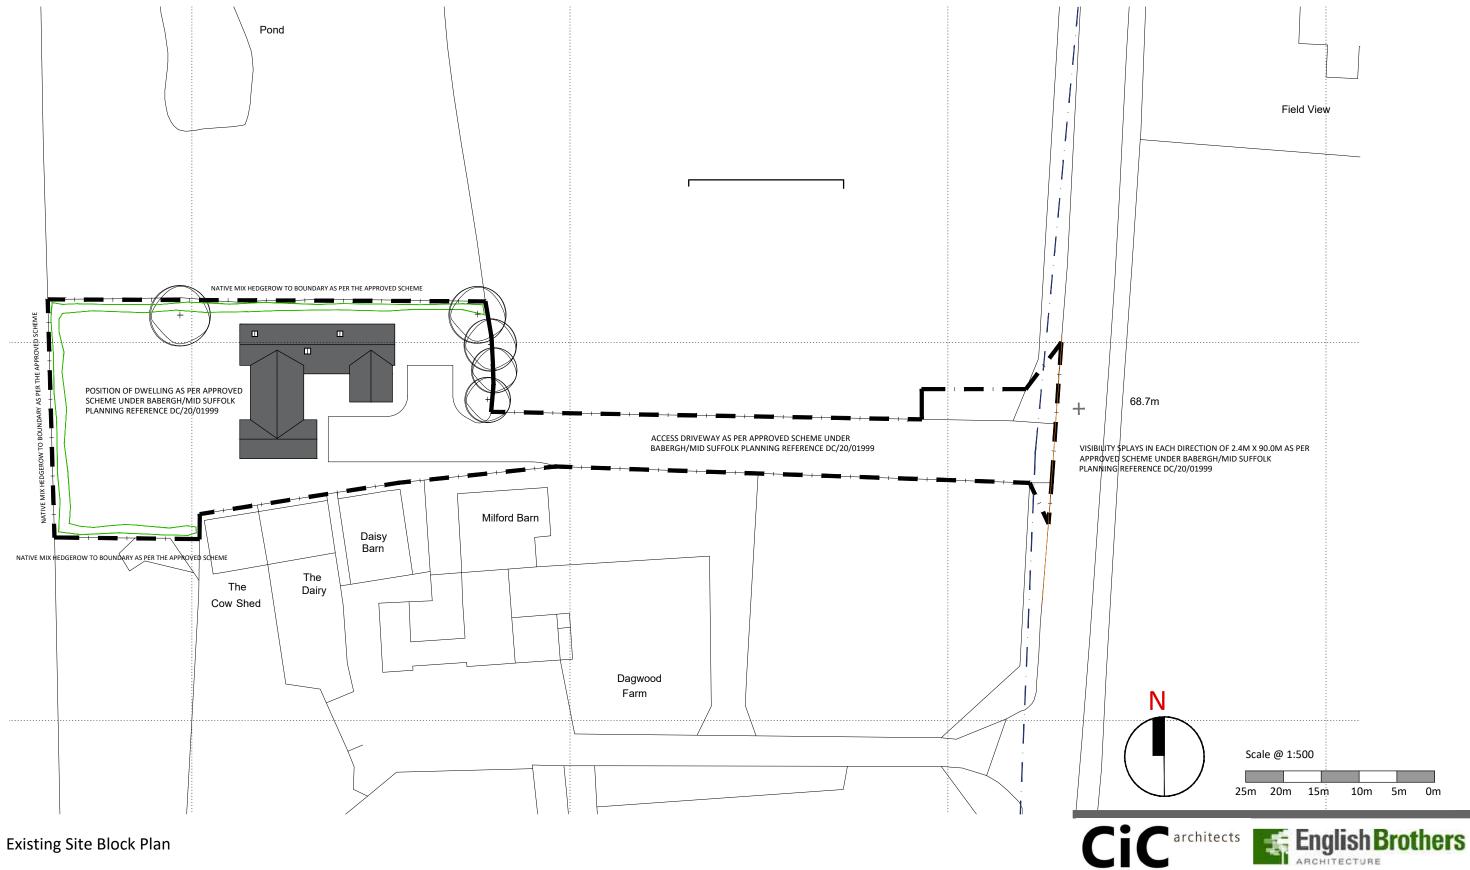

**Existing Site Block Plan** 

|Creatives in Collaboration |

## Planning - Stage 3

Land at Dagwood Farm Ashfield Road Elmswell

Drawing Title: Proposed Site Block Plan

Client: The Gow Family

JUL 2023 DO\_NOT\_SCALE

| Dimensions, areas and levels where given are only approximate and subject to site survey.      |
|------------------------------------------------------------------------------------------------|
| dimensions are to be checked on site. All feasibility studies are subject to full site survey. |
| This drawing is to be read in conjunction with all relevant consultants and/or speciali        |
| drawings/documents and any discrepancies or variations are to be notified to the architects    |
| writing before the affected work commences.                                                    |
| All queries relating to design of structural elements are to be referred to the structu-       |
| engineering consultant for resolution.                                                         |
| The workmanship and materials of all trades and building operations shall comply with t        |