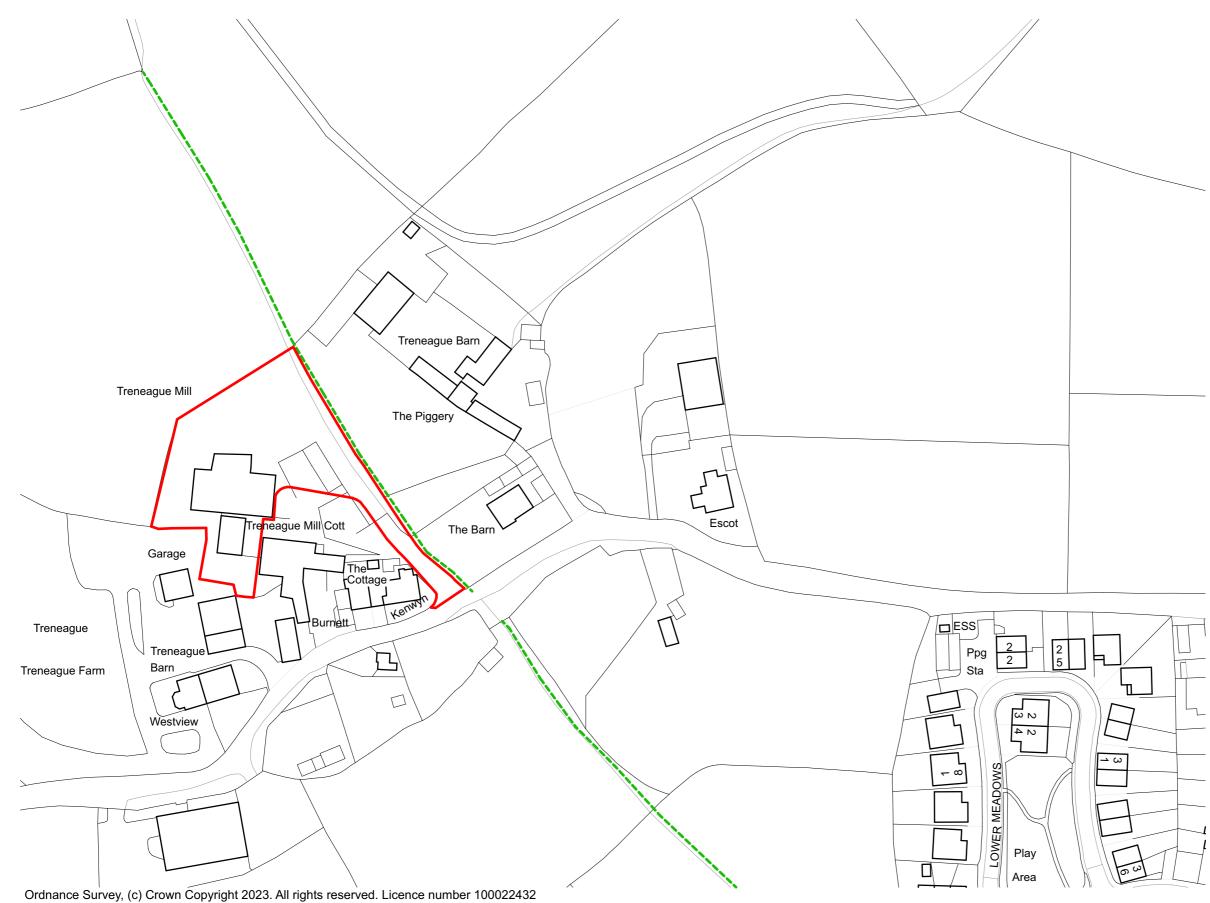

## LOCATION PLAN

 1:1250

 1:1250

 +++++

 0
 10m

 20m
 50m

THIS DRAWING IS COPYRIGHT Contractors and Consultants must check all dimensions on site. Any discrepancies to be reported to Laurence Associates before work proceeds. This drawing shall be used only for the purpose intended. PLEASE DO NOT SCALE FOR CONSTRUCTION PURPOSES. Notes: Site Area: 3.250m<sup>2</sup> Public right of way ----Ownership area Rev. Description Drawn Date planning architecture landscape t: +44 (0) 1872 225 259 Truro Office e: hello@laurenceassociates.co.uk w: www.laurenceassociates.co.uk Project Title: HOUSE DEVELOPMENTS Project Address: Treneague Mill Treneague St Stephen Client: Broad Developments Ltd Drawing Title: LOCATION PLAN Scale: 1:1250@A3 Drawn: AC Checked: AC Date: 09/23 Drawing No 23158-PL-00-01 PLANNING