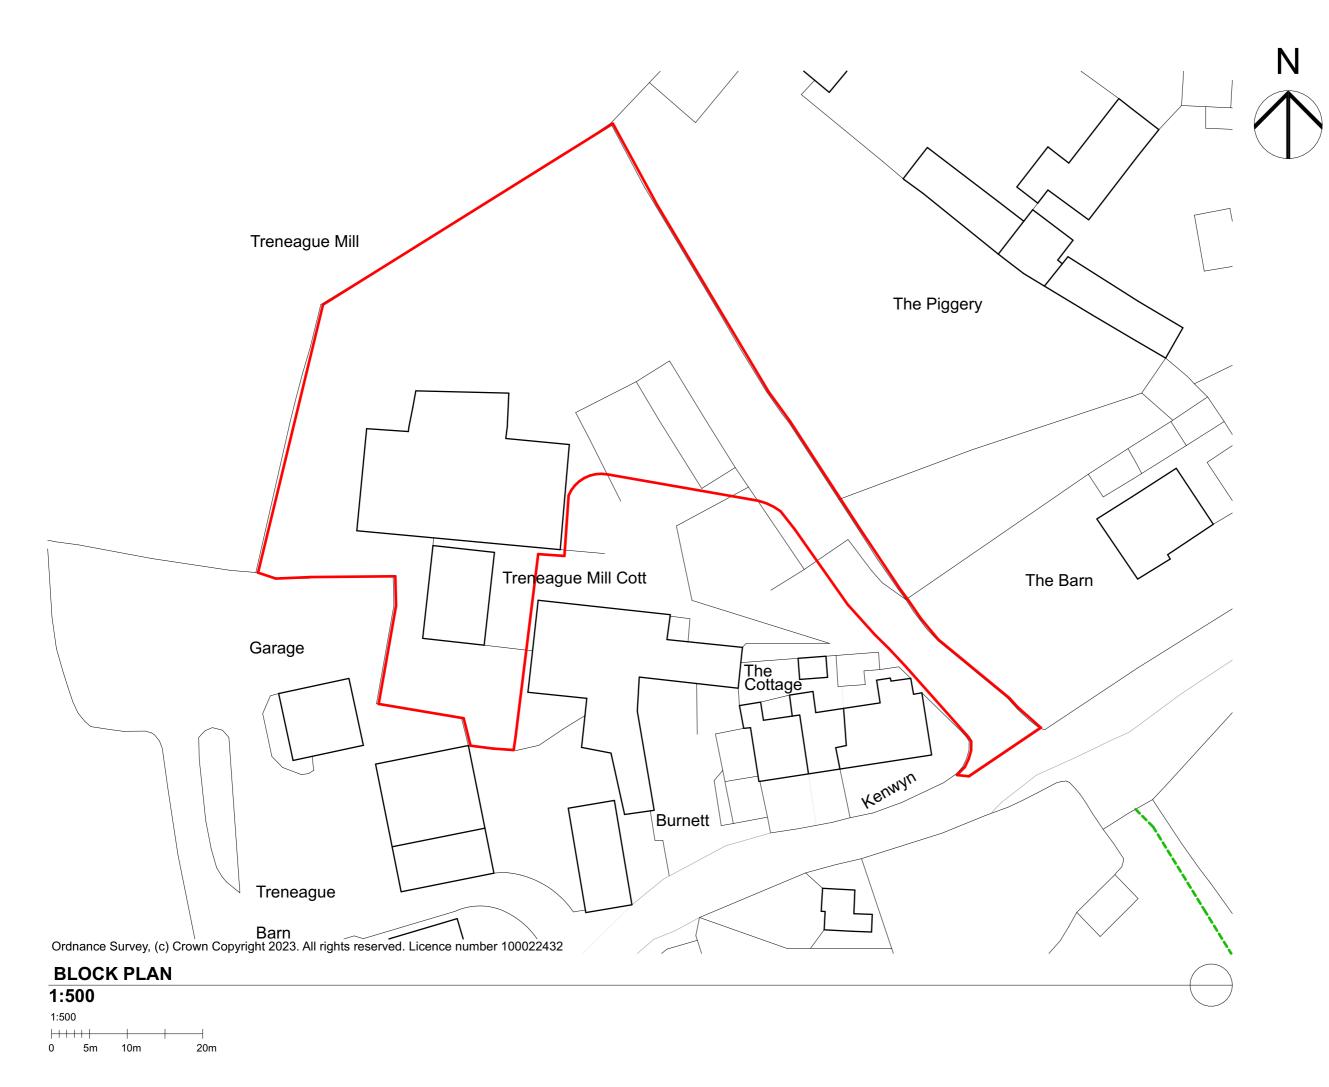

## HOUSE DEVELOPMENTS

Project Address: Treneague Mill Treneague St Stephen

Client:

Broad Developments Ltd

Drawing Title:

BLOCK PLAN

| Scale:<br>1:500@A3 | Drawn:<br>AC   |  |
|--------------------|----------------|--|
| Date: 09/23        | Checked:<br>AC |  |
|                    | I              |  |