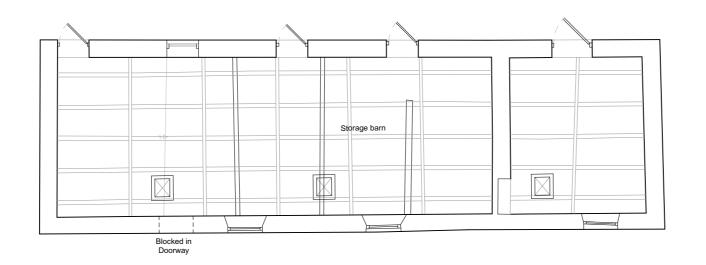

## **EXISTING FLOOR PLAN** 1:100



## PROPOSED GROUND FLOOR PLAN 1:100





Contractors and Consultants must check all dimensions on site Any discrepancies to be reported to Laurence Associates before work proceeds. This drawing shall be used only for the purpose

PLEASE DO NOT SCALE FOR CONSTRUCTION PURPOSES

Notes:

Existing GIA: 62.1m<sup>2</sup>

Proposed Extension GIA: 33.7m<sup>2</sup>

TOTAL: 95.8m<sup>2</sup>

| Rev. | Description               | Drawn | Date           |
|------|---------------------------|-------|----------------|
| Α    | AMENDMENTS TO<br>PLANNING |       | 19/10/20<br>23 |
|      |                           |       |                |
|      |                           |       |                |
|      |                           |       |                |
|