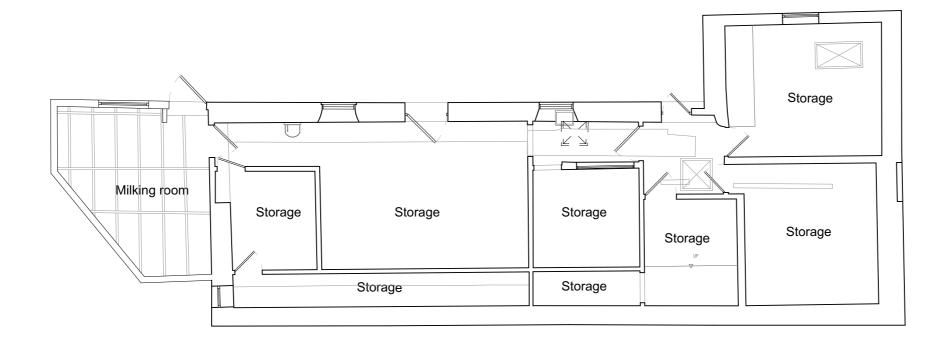

| EXISTING GROUND FLOOR PLAN - BARN 1 |    |    |  |  |  |
|-------------------------------------|----|----|--|--|--|
| 1:100                               |    |    |  |  |  |
| 1:100                               |    |    |  |  |  |
| +++++                               |    |    |  |  |  |
| 0 1m                                | 2m | 5m |  |  |  |

| THIS DRAWING IS COPYRIGHT<br>Contractors and Consultants must check all dimensions on site.<br>Any discrepancies to be reported to Laurence Associates before<br>work proceeds. This drawing shall be used only for the purpose<br>intended.<br>PLEASE DO NOT SCALE FOR CONSTRUCTION PURPOSES. |             |                |      |  |  |  |
|------------------------------------------------------------------------------------------------------------------------------------------------------------------------------------------------------------------------------------------------------------------------------------------------|-------------|----------------|------|--|--|--|
| Notes:<br>Existing GIA: 107.5m <sup>2</sup>                                                                                                                                                                                                                                                    |             |                |      |  |  |  |
|                                                                                                                                                                                                                                                                                                |             |                |      |  |  |  |
|                                                                                                                                                                                                                                                                                                |             |                |      |  |  |  |
| Rev.                                                                                                                                                                                                                                                                                           | Description | Drawn          | Date |  |  |  |
|                                                                                                                                                                                                                                                                                                |             |                |      |  |  |  |
|                                                                                                                                                                                                                                                                                                |             |                |      |  |  |  |
|                                                                                                                                                                                                                                                                                                |             |                |      |  |  |  |
|                                                                                                                                                                                                                                                                                                |             |                |      |  |  |  |
|                                                                                                                                                                                                                                                                                                |             |                |      |  |  |  |
| planning architecture landscape                                                                                                                                                                                                                                                                |             |                |      |  |  |  |
| t: +44 (0) 1872 225 259 Truro Office                                                                                                                                                                                                                                                           |             |                |      |  |  |  |
| t: +44 (0) 1672 220 23 100 Once<br>t: +44 (0) 1679 340 900 Liskeard Office<br>e: hello@laurenceassociates.co.uk<br>w: www.laurenceassociates.co.uk                                                                                                                                             |             |                |      |  |  |  |
| Project Title:<br>CONVERSION OF TWO BARNS TO<br>TWO DWELLINGS                                                                                                                                                                                                                                  |             |                |      |  |  |  |
| Project Address:                                                                                                                                                                                                                                                                               |             |                |      |  |  |  |
| MENALLACK FARM<br>TREVERNA PENRYN<br>TR10 9BP                                                                                                                                                                                                                                                  |             |                |      |  |  |  |
| Client:<br>MR BRYN OAKLEY                                                                                                                                                                                                                                                                      |             |                |      |  |  |  |
| Drawing Title:<br>BARN 1 - EXISTING GROUND<br>FLOOR PLAN                                                                                                                                                                                                                                       |             |                |      |  |  |  |
| Scale:<br>1:100                                                                                                                                                                                                                                                                                | D@A3        | Drawn:<br>NB   |      |  |  |  |
| Date:<br>06/2                                                                                                                                                                                                                                                                                  |             | Checked:<br>LM | Rev: |  |  |  |
| 23106-PL-01-01                                                                                                                                                                                                                                                                                 |             |                |      |  |  |  |
| PLANNING                                                                                                                                                                                                                                                                                       |             |                |      |  |  |  |