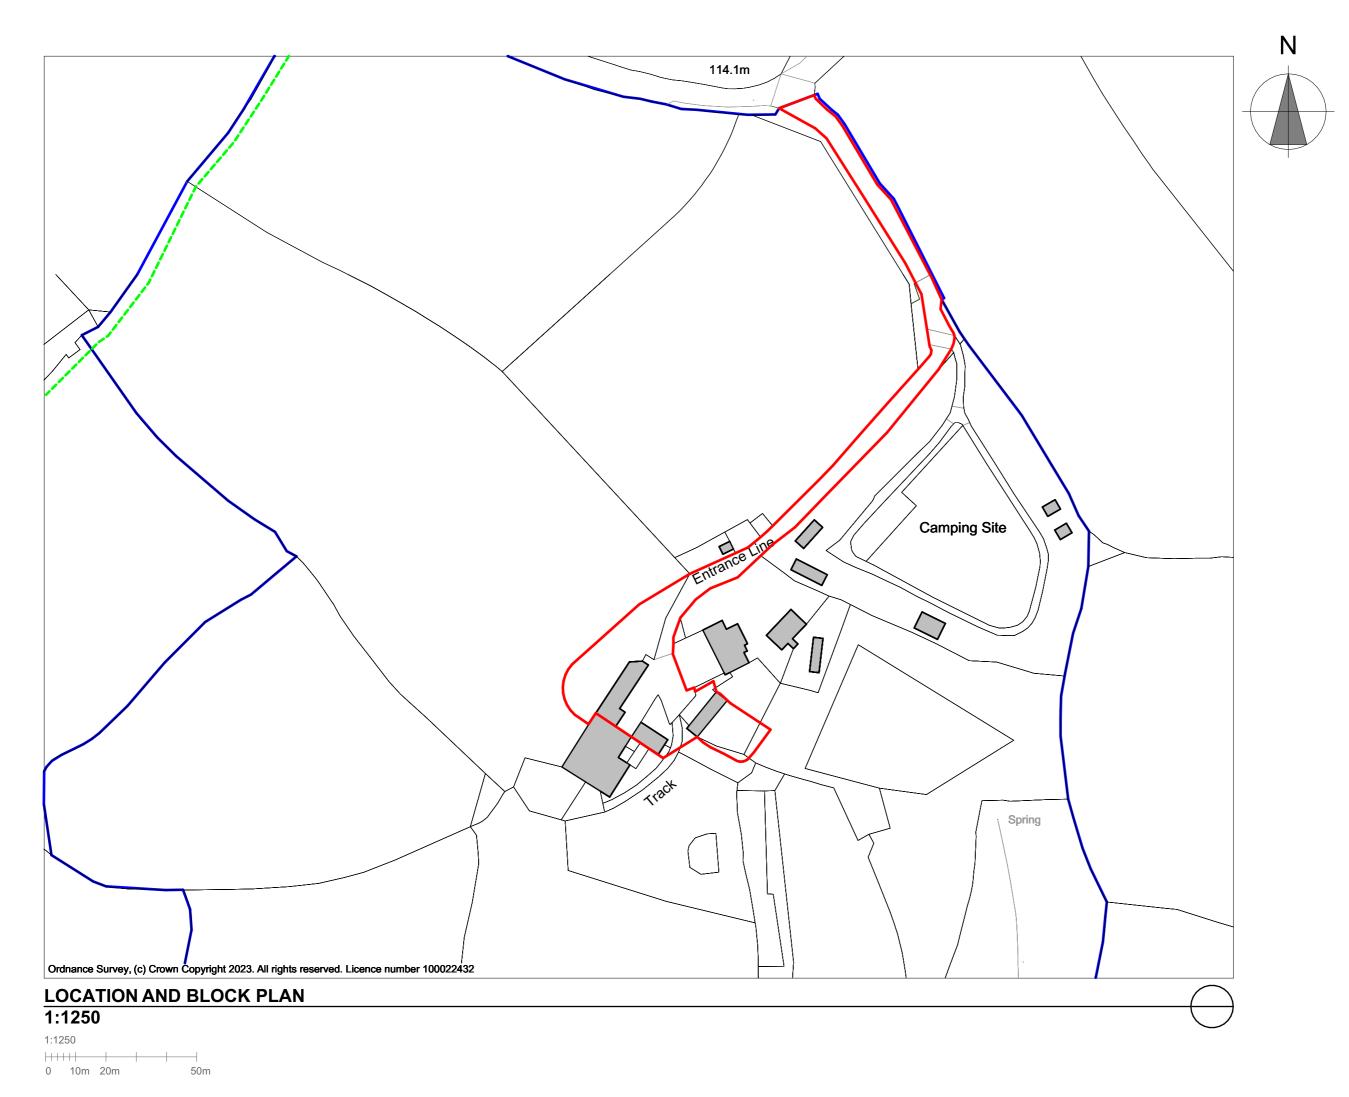

Site Area: 3,636m<sup>2</sup>

Ownership area ——

Public right of way ----

- t: +44 (0) 1872 225 259 Truro Office t: +44 (0) 1579 340 900 Liskeard Office
- e: hello@laurenceassociates.co.uk w: www.laurenceassociates.co.uk

CONVERSION OF TWO BARNS TO TWO DWELLINGS

Project Address: MENALLACK FARM TREVERNA PENRYN TR10 9BP

MR BRYN OAKLEY

Drawing Title:

LOCATION PLAN

| Scale:<br>1:1250@A3 | Drawn:<br>NB   |
|---------------------|----------------|
| Date: 06/23         | Checked:<br>LM |