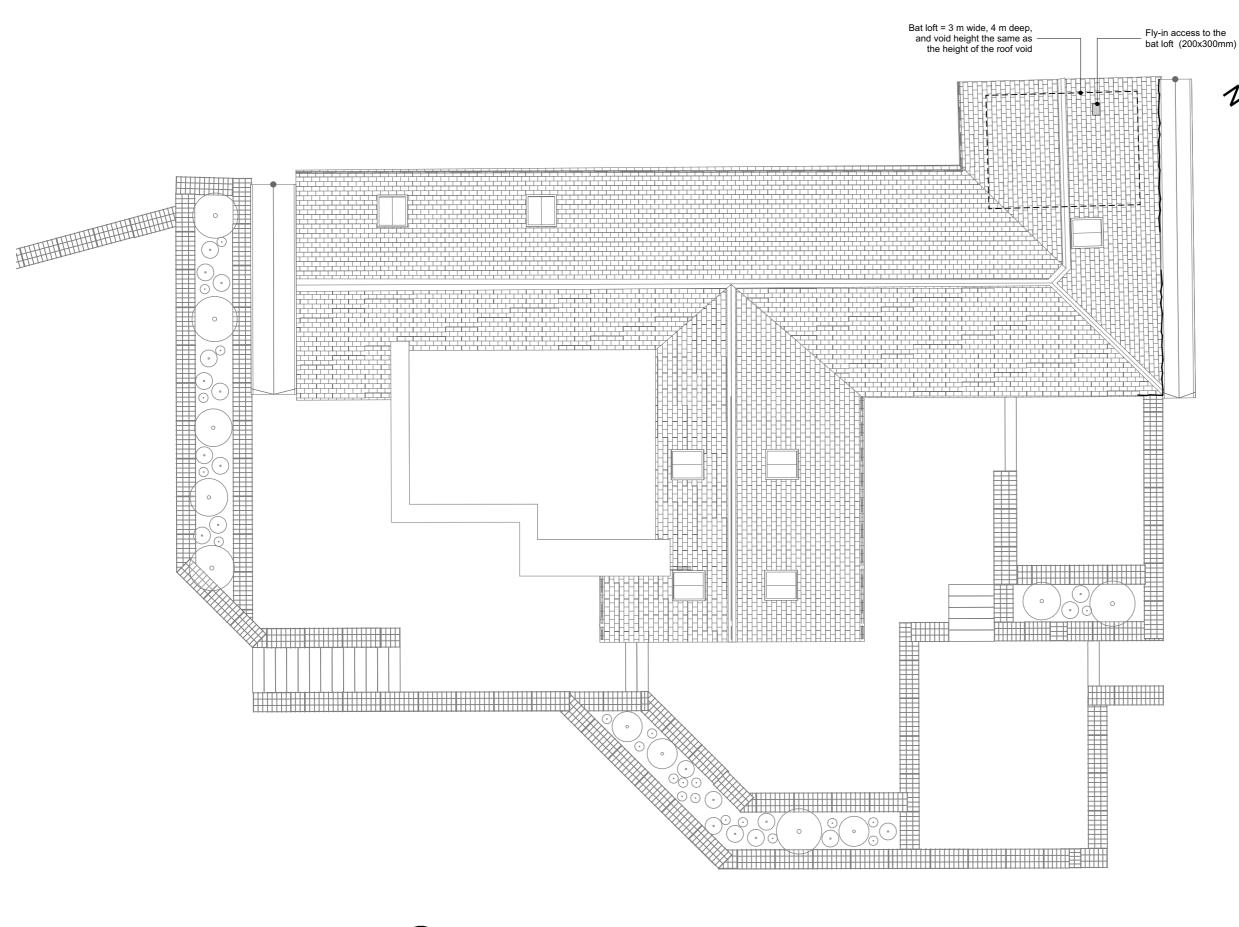

## **BARN 1 - PROPOSED ROOF FLOOR**

PLEASE DO NOT SCALE FOR CONSTRUCTION PURPOSE Notes:

| Existing GIA: 107.5m <sup>2</sup>                                               |                           |       |                |
|---------------------------------------------------------------------------------|---------------------------|-------|----------------|
| Proposed Extension GIA: 60.6m <sup>2</sup>                                      |                           |       |                |
| TOTAL GIA: 168.1m <sup>2</sup>                                                  |                           |       |                |
|                                                                                 |                           |       |                |
|                                                                                 |                           |       |                |
|                                                                                 |                           |       |                |
| Rev.                                                                            |                           | Drawn | Date           |
| A                                                                               | AMENDMENTS TO<br>PLANNING | NR    | 20/10/20<br>23 |
|                                                                                 |                           |       |                |
|                                                                                 |                           |       |                |
|                                                                                 |                           |       |                |
|                                                                                 |                           |       |                |
|                                                                                 |                           |       |                |
|                                                                                 |                           |       |                |
|                                                                                 |                           |       |                |
|                                                                                 |                           |       |                |
|                                                                                 |                           |       |                |
|                                                                                 |                           |       |                |
|                                                                                 |                           |       |                |
|                                                                                 |                           |       |                |
|                                                                                 |                           |       |                |
|                                                                                 |                           |       |                |
|                                                                                 |                           |       |                |
| planning architecture landscape                                                 |                           |       |                |
| 1                                                                               |                           |       |                |
| t: +44 (0) 1872 225 259 Truro Office<br>t: +44 (0) 1579 340 900 Liskeard Office |                           |       |                |
| e: hello@laurenceassociates.co.uk<br>w: www.laurenceassociates.co.uk            |                           |       |                |
| Project Title:                                                                  |                           |       |                |
| CONVERSION OF TWO BARNS TO                                                      |                           |       |                |
| TWO DWELLINGS                                                                   |                           |       |                |
|                                                                                 |                           |       |                |
| Project Address:                                                                |                           |       |                |
| MENALLACK FARM<br>TREVERNA PENRYN                                               |                           |       |                |
| TR10 9BP                                                                        |                           |       |                |
| Client                                                                          |                           |       |                |
| Client:<br>MR BRYN OAKLEY                                                       |                           |       |                |
| Drawing Title:                                                                  |                           |       |                |
| BARN 1 - PROPOSED ROOF PLAN                                                     |                           |       |                |
|                                                                                 |                           |       |                |
| Scale: Drawn:<br>1:100@A3 NB                                                    |                           |       |                |
| Date: Checked:<br>22-06-2023 LM                                                 |                           |       |                |
| Drawing No: Rev:                                                                |                           |       |                |
| 23106-PL-01-03 A                                                                |                           |       |                |
| PLANNING                                                                        |                           |       |                |