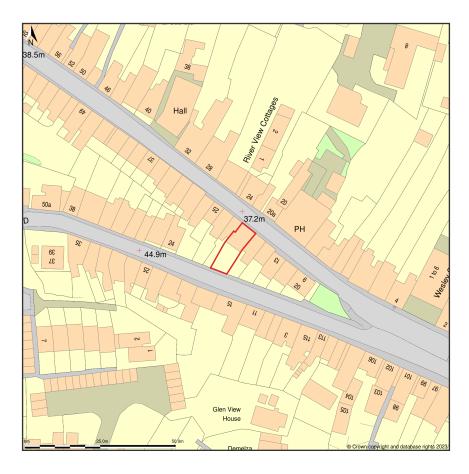

## 19, West Street, Penryn, Cornwall, TR10 8ES

Location Plan shows area bounded by: 178169.35, 34460.29 178310.77, 34601.71 (at a scale of 1:1250), OSGridRef: SW78243453. The representation of a road, track or path is no evidence of a right of way. The representation of features as lines is no evidence of a property boundary.