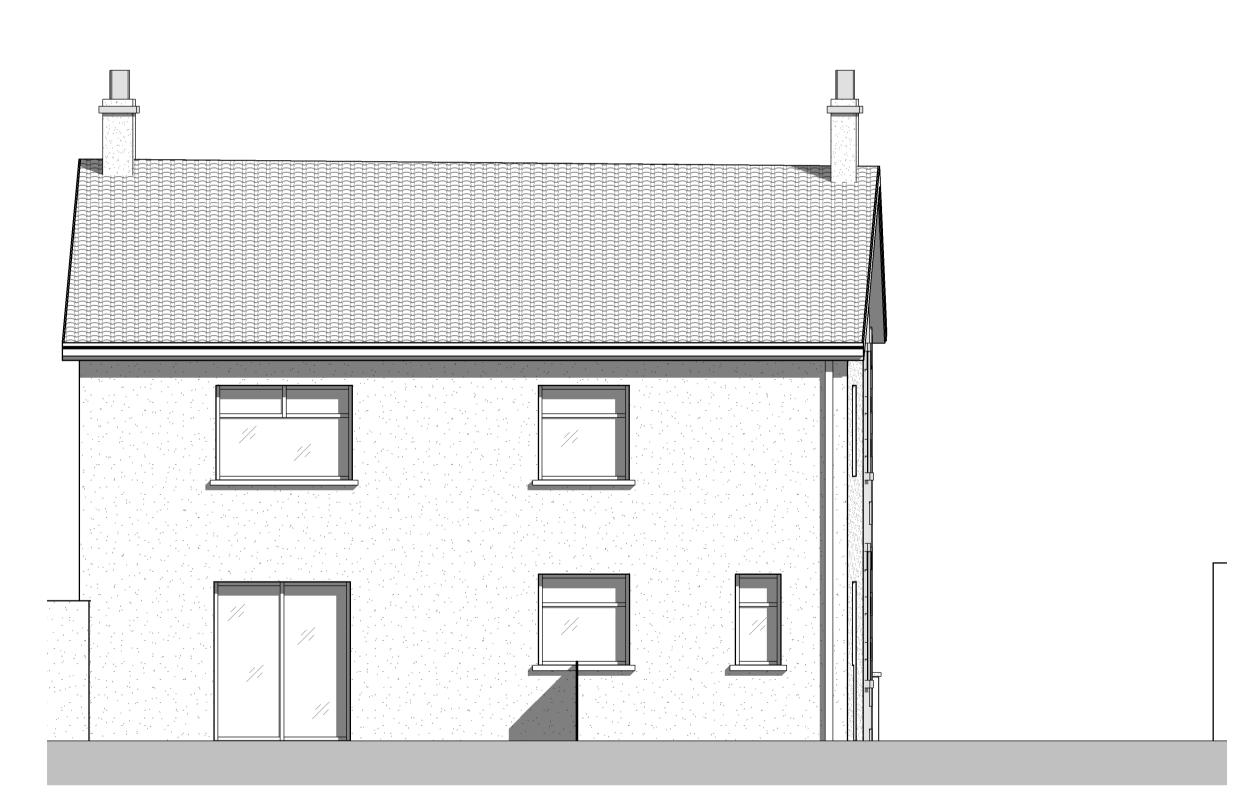

Existing Front Elevation 1:50

Existing Rear Elevation 1:50

Existing Left Elevation 1:50

Existing Right Elevation 1:50

NOTE: All measurements and spans to be checked on site and confirmed before fabrication and work commences. This drawing shows design intent only for all structural components. Structural Engineer to size/design all required structural components and provide calculations for Building Control approval before work commences. Structural Engineer and specialist designers to carry out own survey for Structural Component spans and sizes / specialist designs.