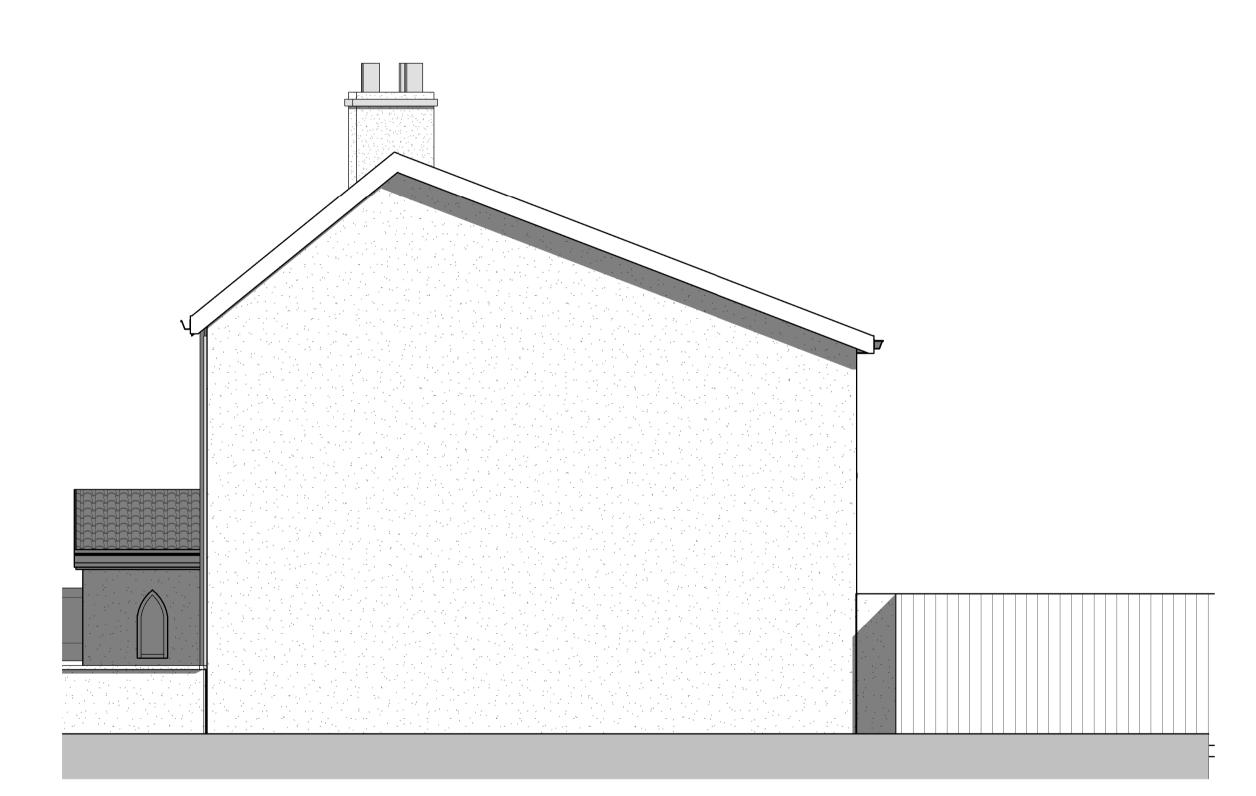

Existing Front Elevation 1:50

Existing Rear Elevation 1:50

Existing Left Elevation 1:50

Existing Right Elevation 1:50

NOTE: All measurements and spans to be checked on site and confirmed before fabrication and work commences. This drawing shows design intent only for all structural components. Structural Engineer to size/design all required structural components and provide calculations for Building Control approval before work commences. Structural Engineer and specialist designers to carry out own survey for Structural Component spans and sizes / specialist designs.