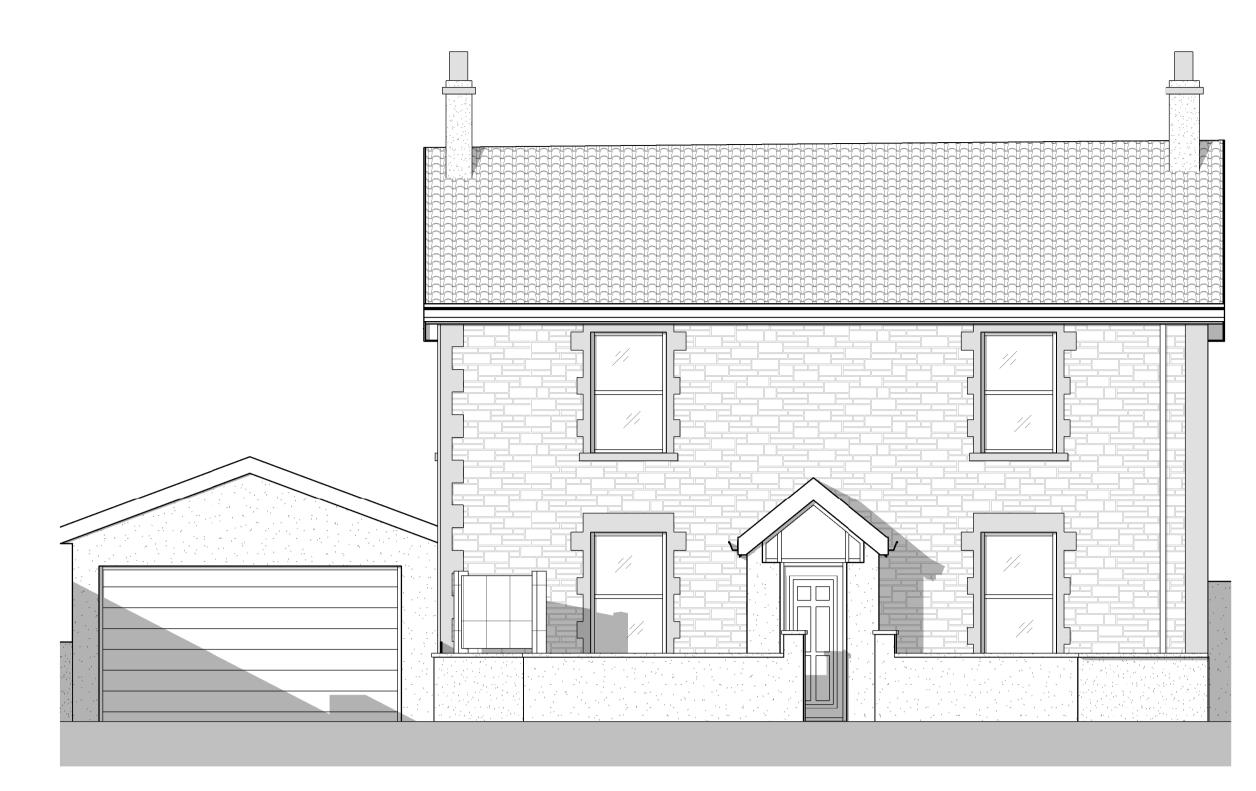

Existing Front Elevation 1:50

Existing Rear Elevation 1:50

Existing Left Elevation 1:50

Existing Right Elevation 1:50

NOTE: All measurements and spans to be checked on site and confirmed before fabrication and work commences. This drawing shows design intent only for all structural components. Structural Engineer to size/design all required structural components and provide calculations for Building Control approval before work commences. Structural Engineer and specialist designers to carry out own survey for Structural Component spans and sizes / specialist designs.