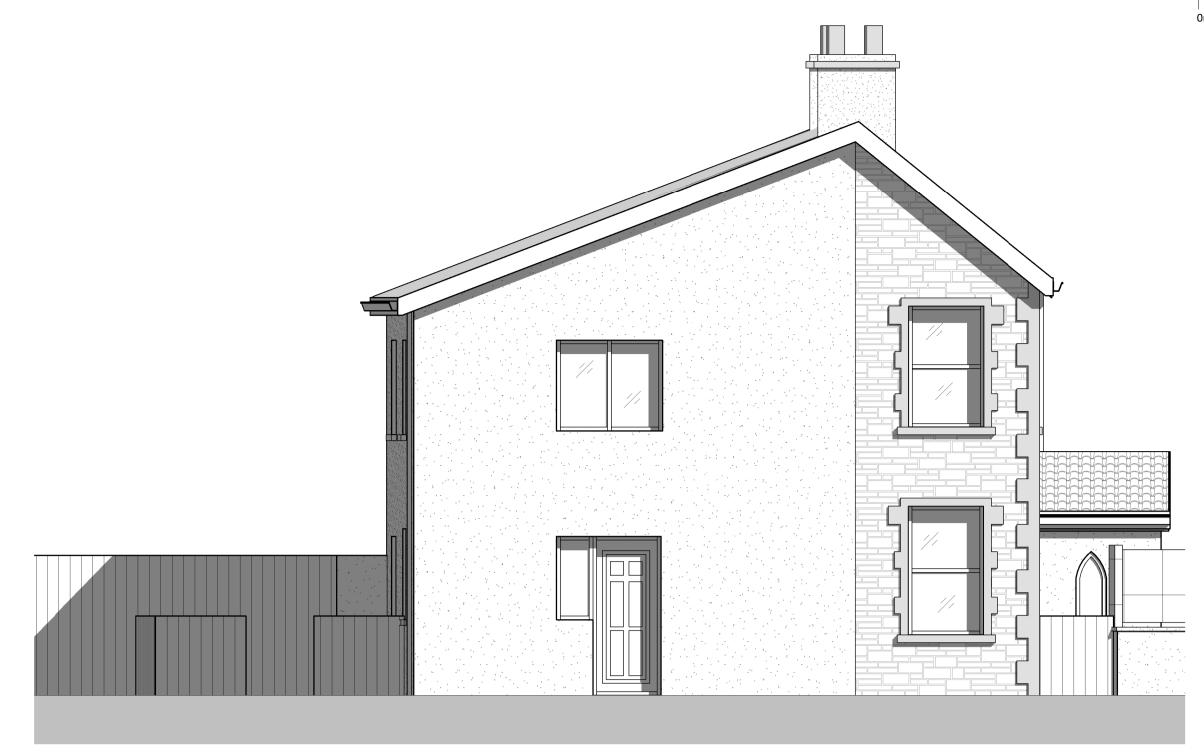

Existing Front Elevation 1:50

Existing Rear Elevation 1:50

Existing Left Elevation 1:50

Existing Right Elevation 1:50

NOTE: All measurements and spans to be checked on site and confirmed before fabrication and work commences. This drawing shows design intent only for all structural components. Structural Engineer to size/design all required structural components and provide calculations for Building Control approval before work commences. Structural Engineer and specialist designers to carry out own survey for Structural Component spans and sizes / specialist designs.