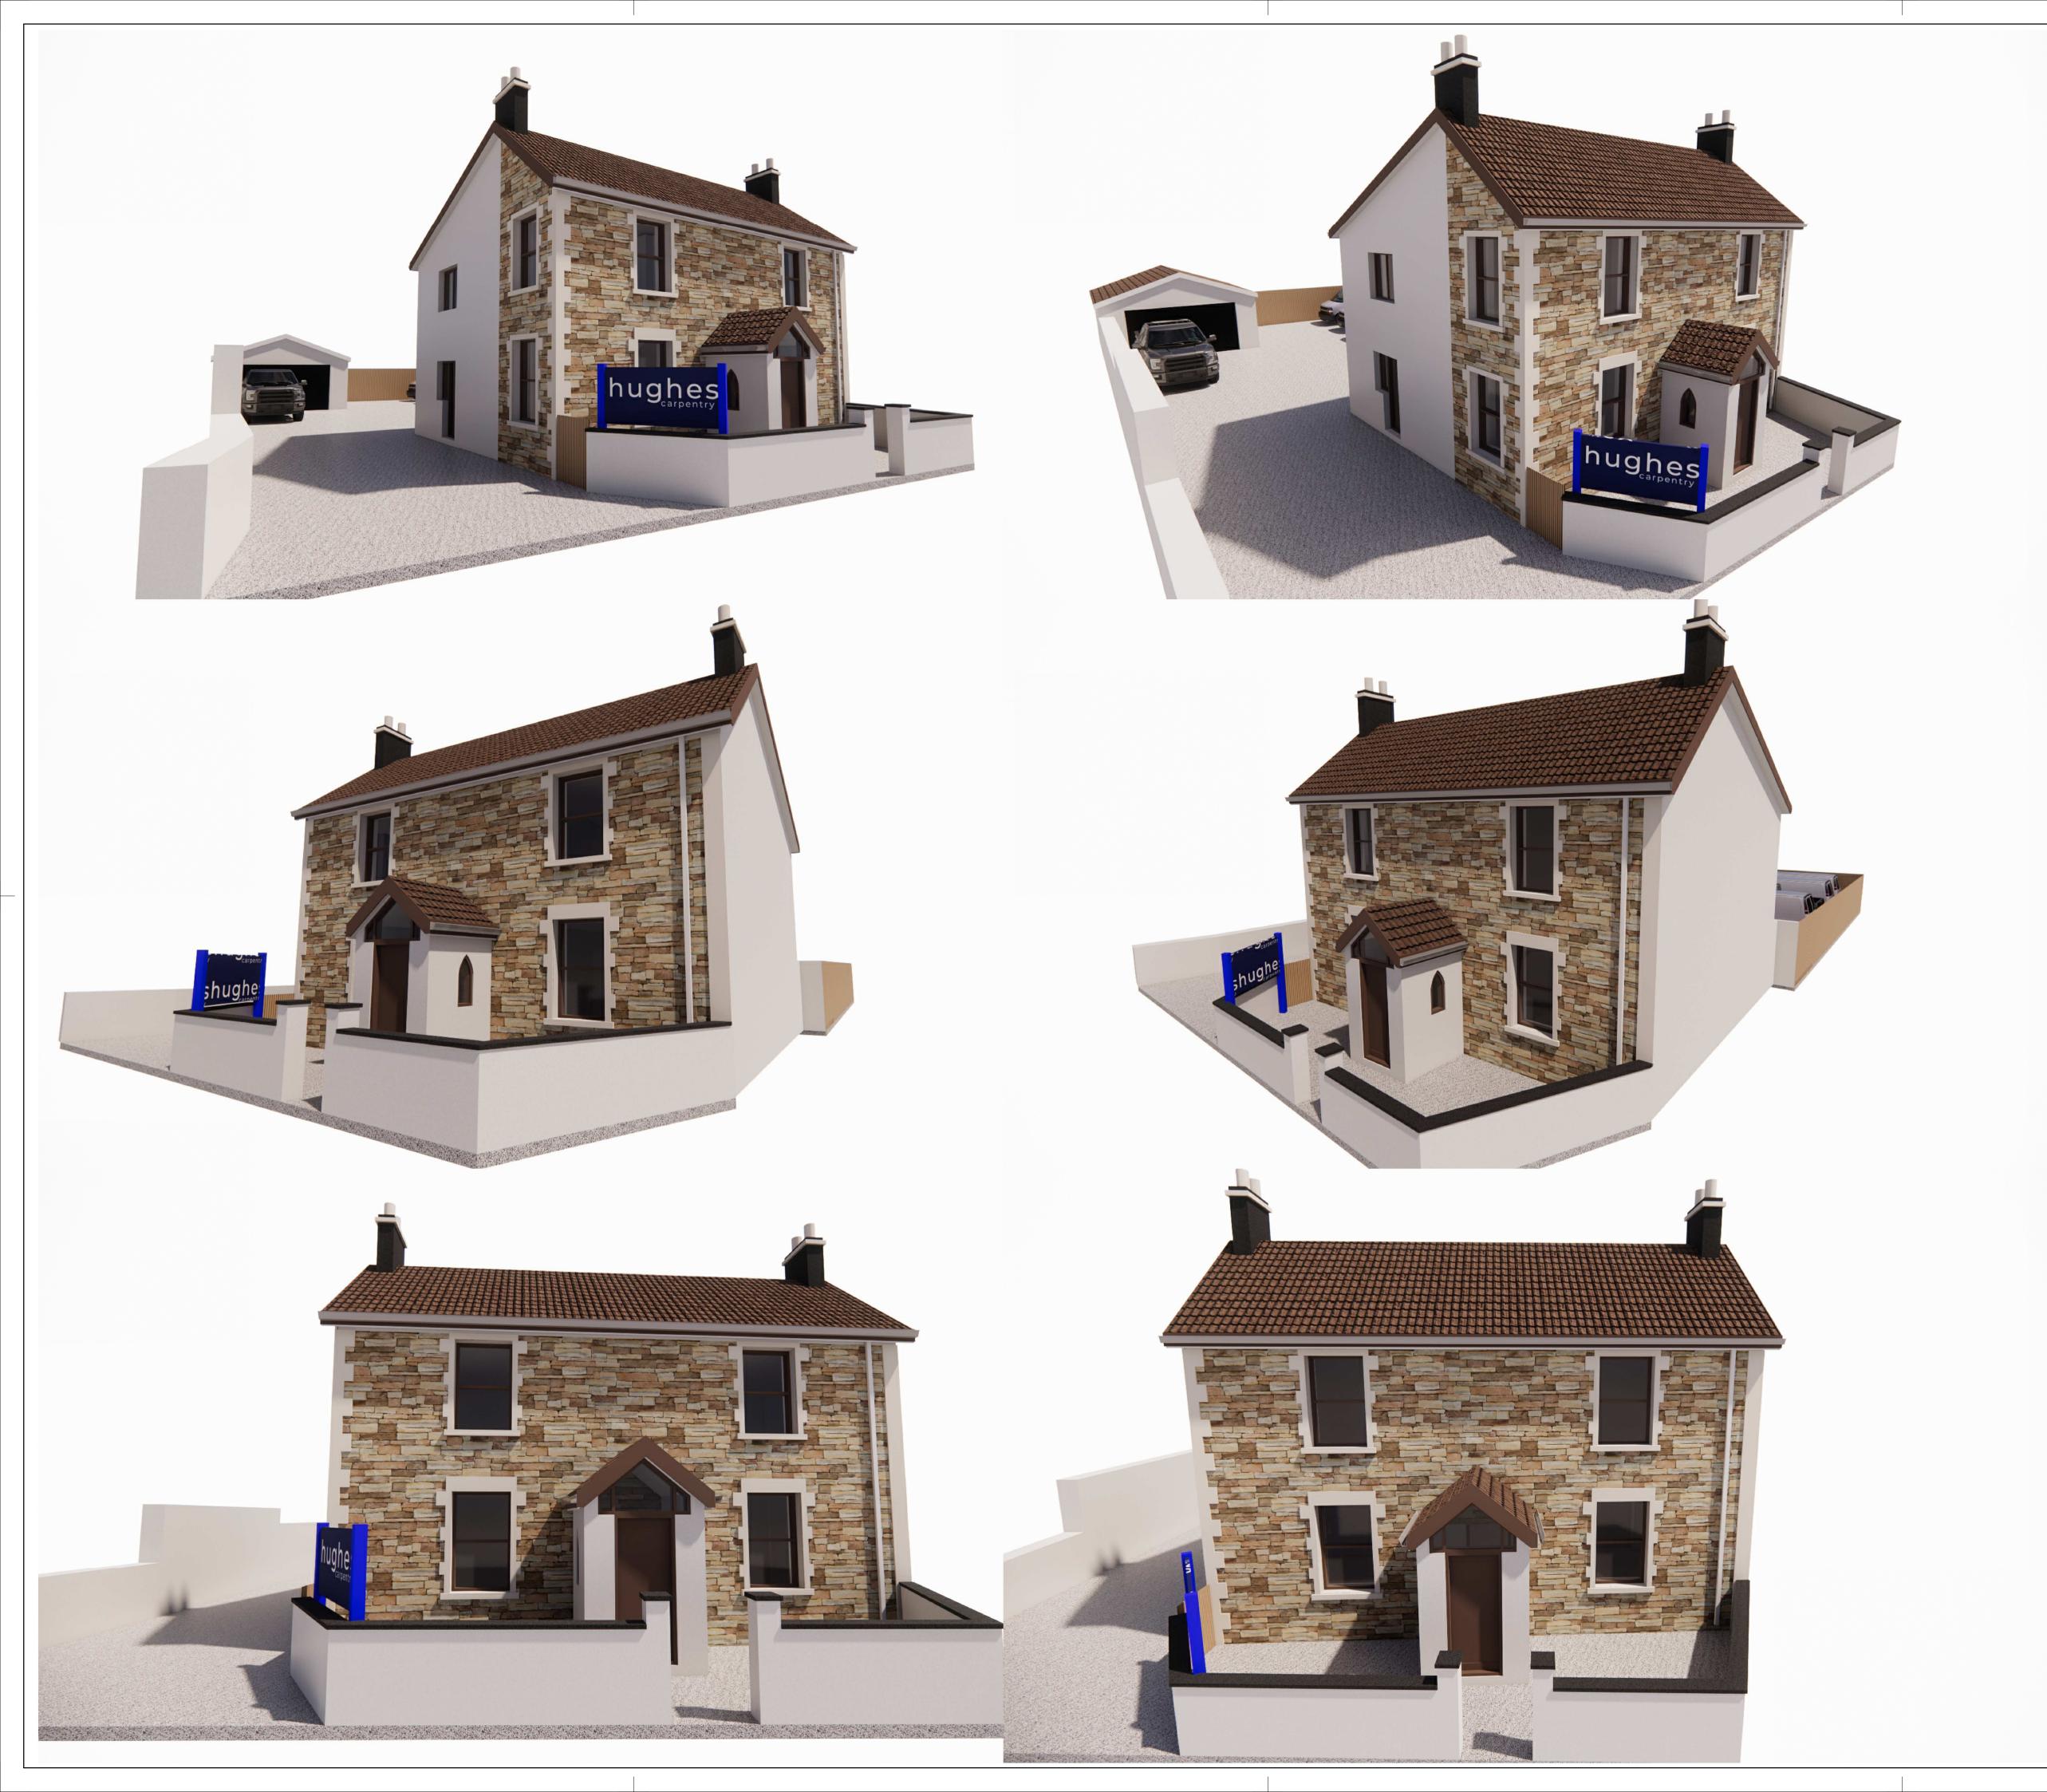

Drawing: A02d Project: Property Rennovation

Sheet - Existing

Front Visuals 139 High Street, Address: Portishead,

BS20 6PY Scale: NTS @ A1

March 2023

Web: www.daviesarchitecturalservices.co.uk Email: info@daviesarchitecturalservices.co.uk