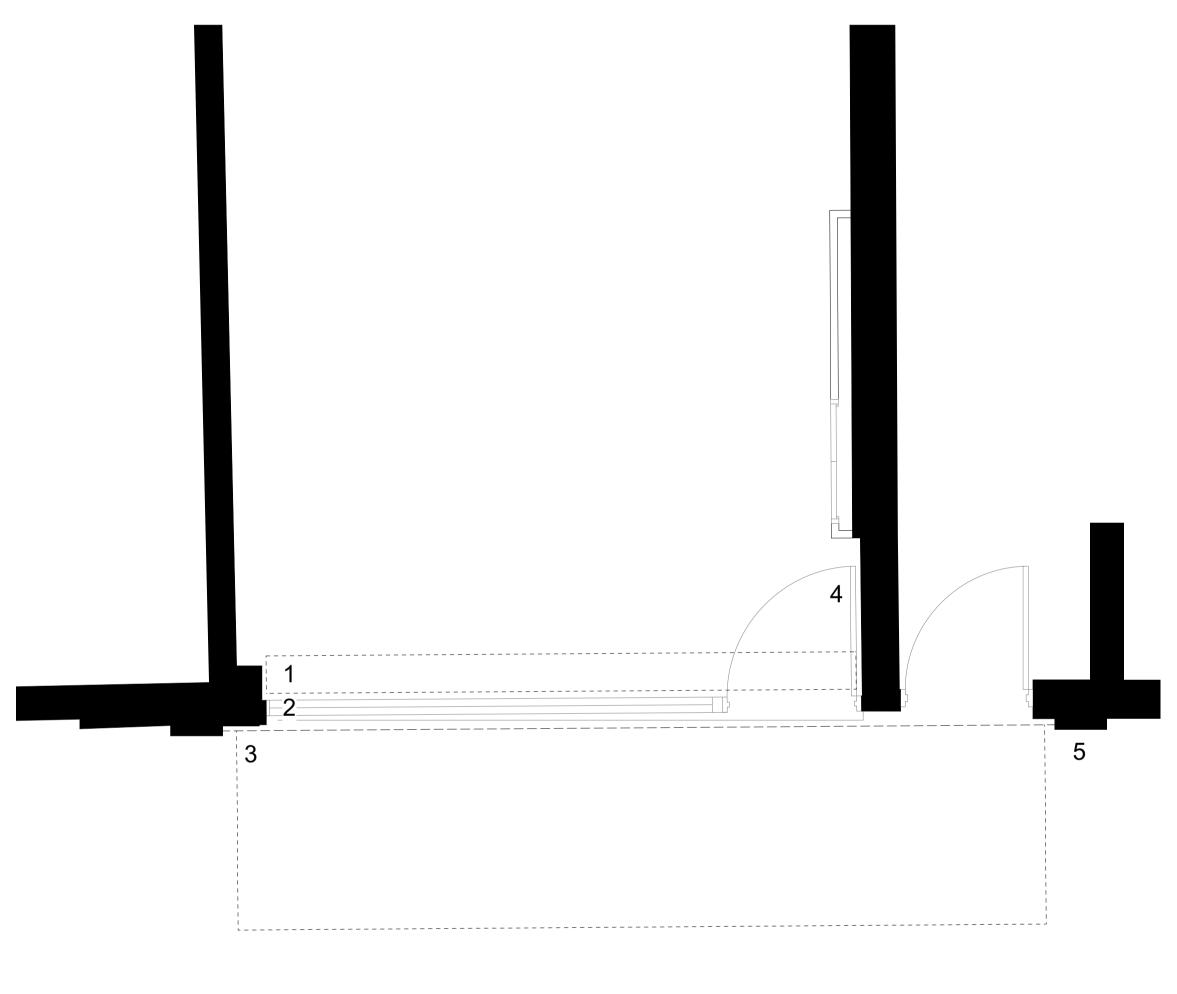

Existing shutter repositioned internally
 Refurbished and repainted glazed shopfront

- New projecting awning (over)
  Refurbished and repainted glazed door
  New granite and plaster pilaster to match existing to opposite side