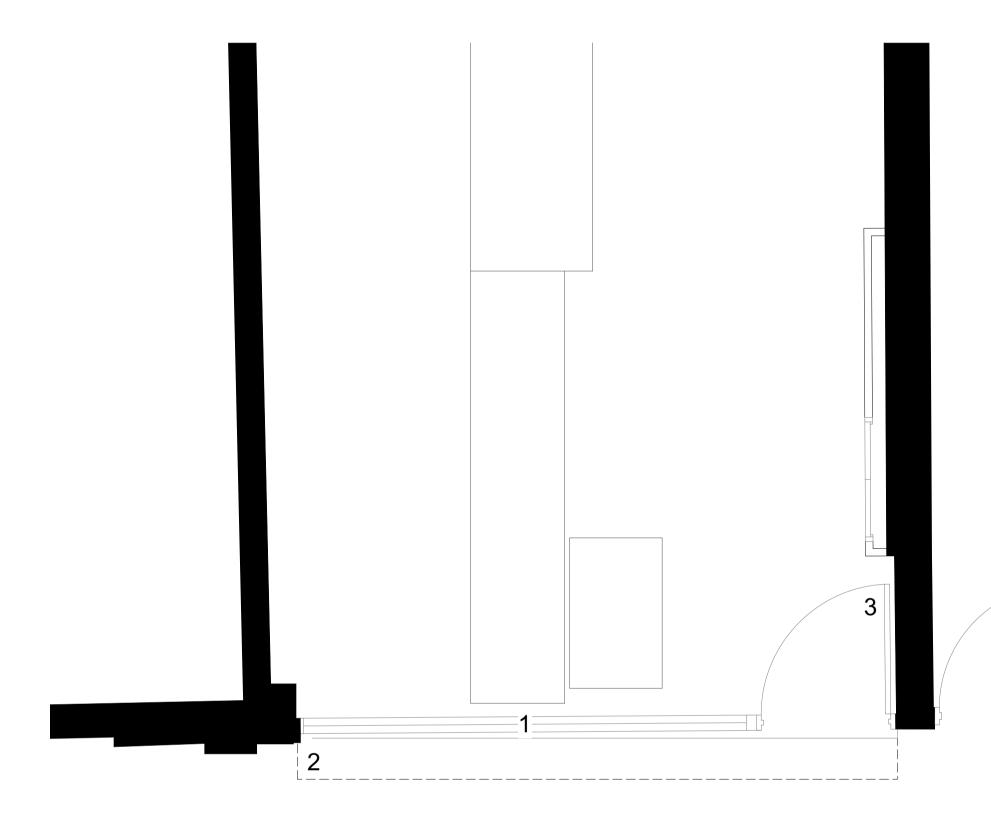

- Fully glazed shopfront
   External roller shutter (over)
- Glazed entrance door 3

Turner.Works Unit 61, Regent Studios 8 Andrews Road London E8 4QN

020 3846 1890 hello@turner.works **Revision History** Rev Date Description