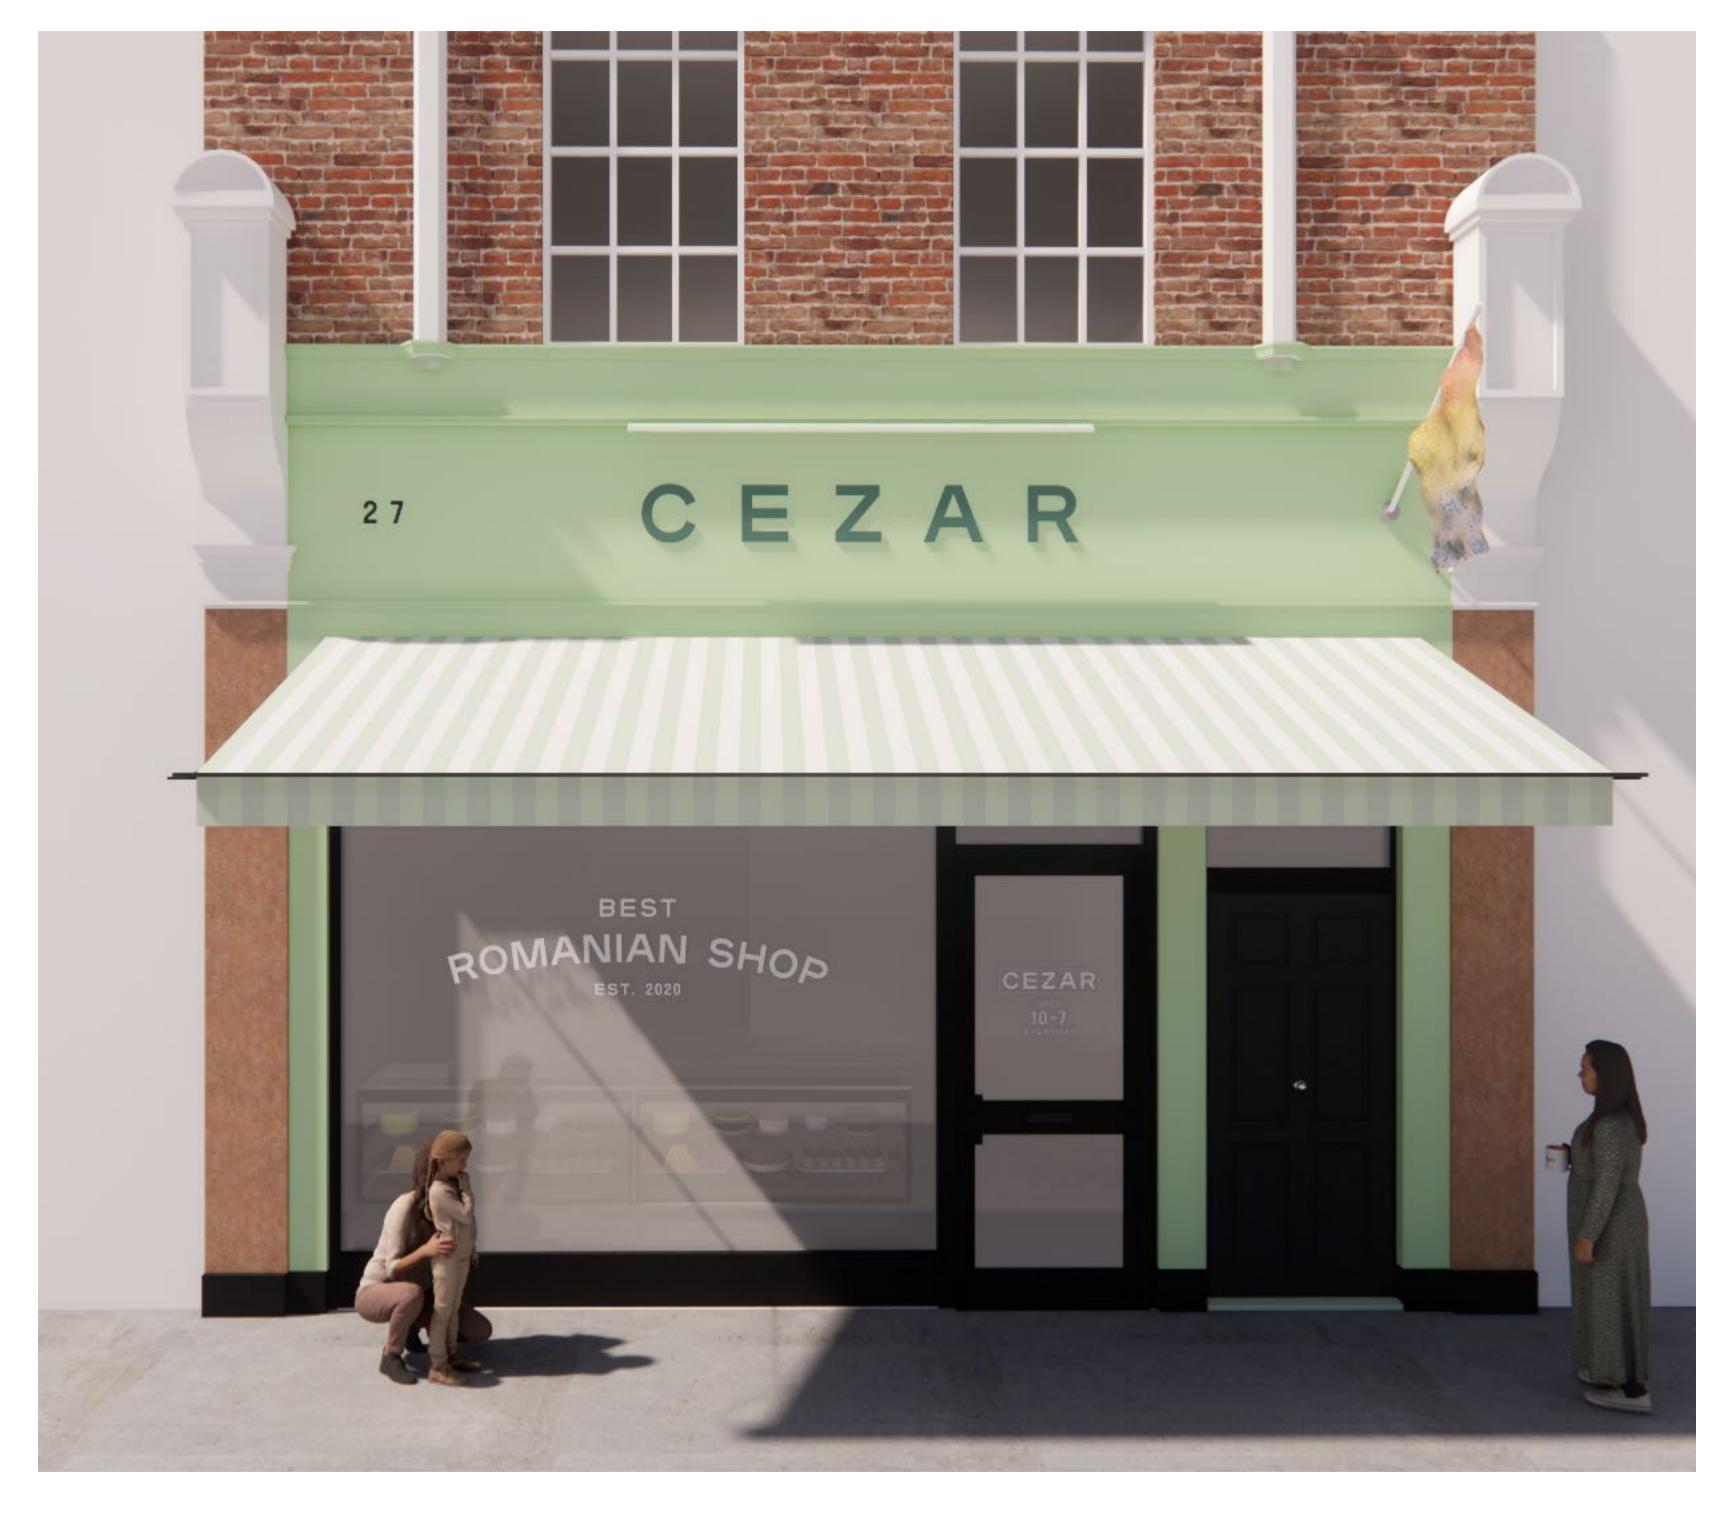

Proposed Visual (Open canopy)
Not to scale

Copyright Turner.Works.
Copyright is reserved by them and the drawing is issued on condition that it is not copied, reproduced, retained or disclosed to any unauthorised person, either wholly or in part, without written consent.

| Project       | 21WOL                                |       | Drawn b | y LL         | Date 10/10/202 |
|---------------|--------------------------------------|-------|---------|--------------|----------------|
|               | Woolwich Highs                       | treet |         |              |                |
| Drawing Title | 27 Hare Street - Cezar's -<br>Visual |       | Scale   | Not to scale |                |
| Drawing No.   | I-PL-06-X                            | Rev.  | Status  | Pla          | nning          |