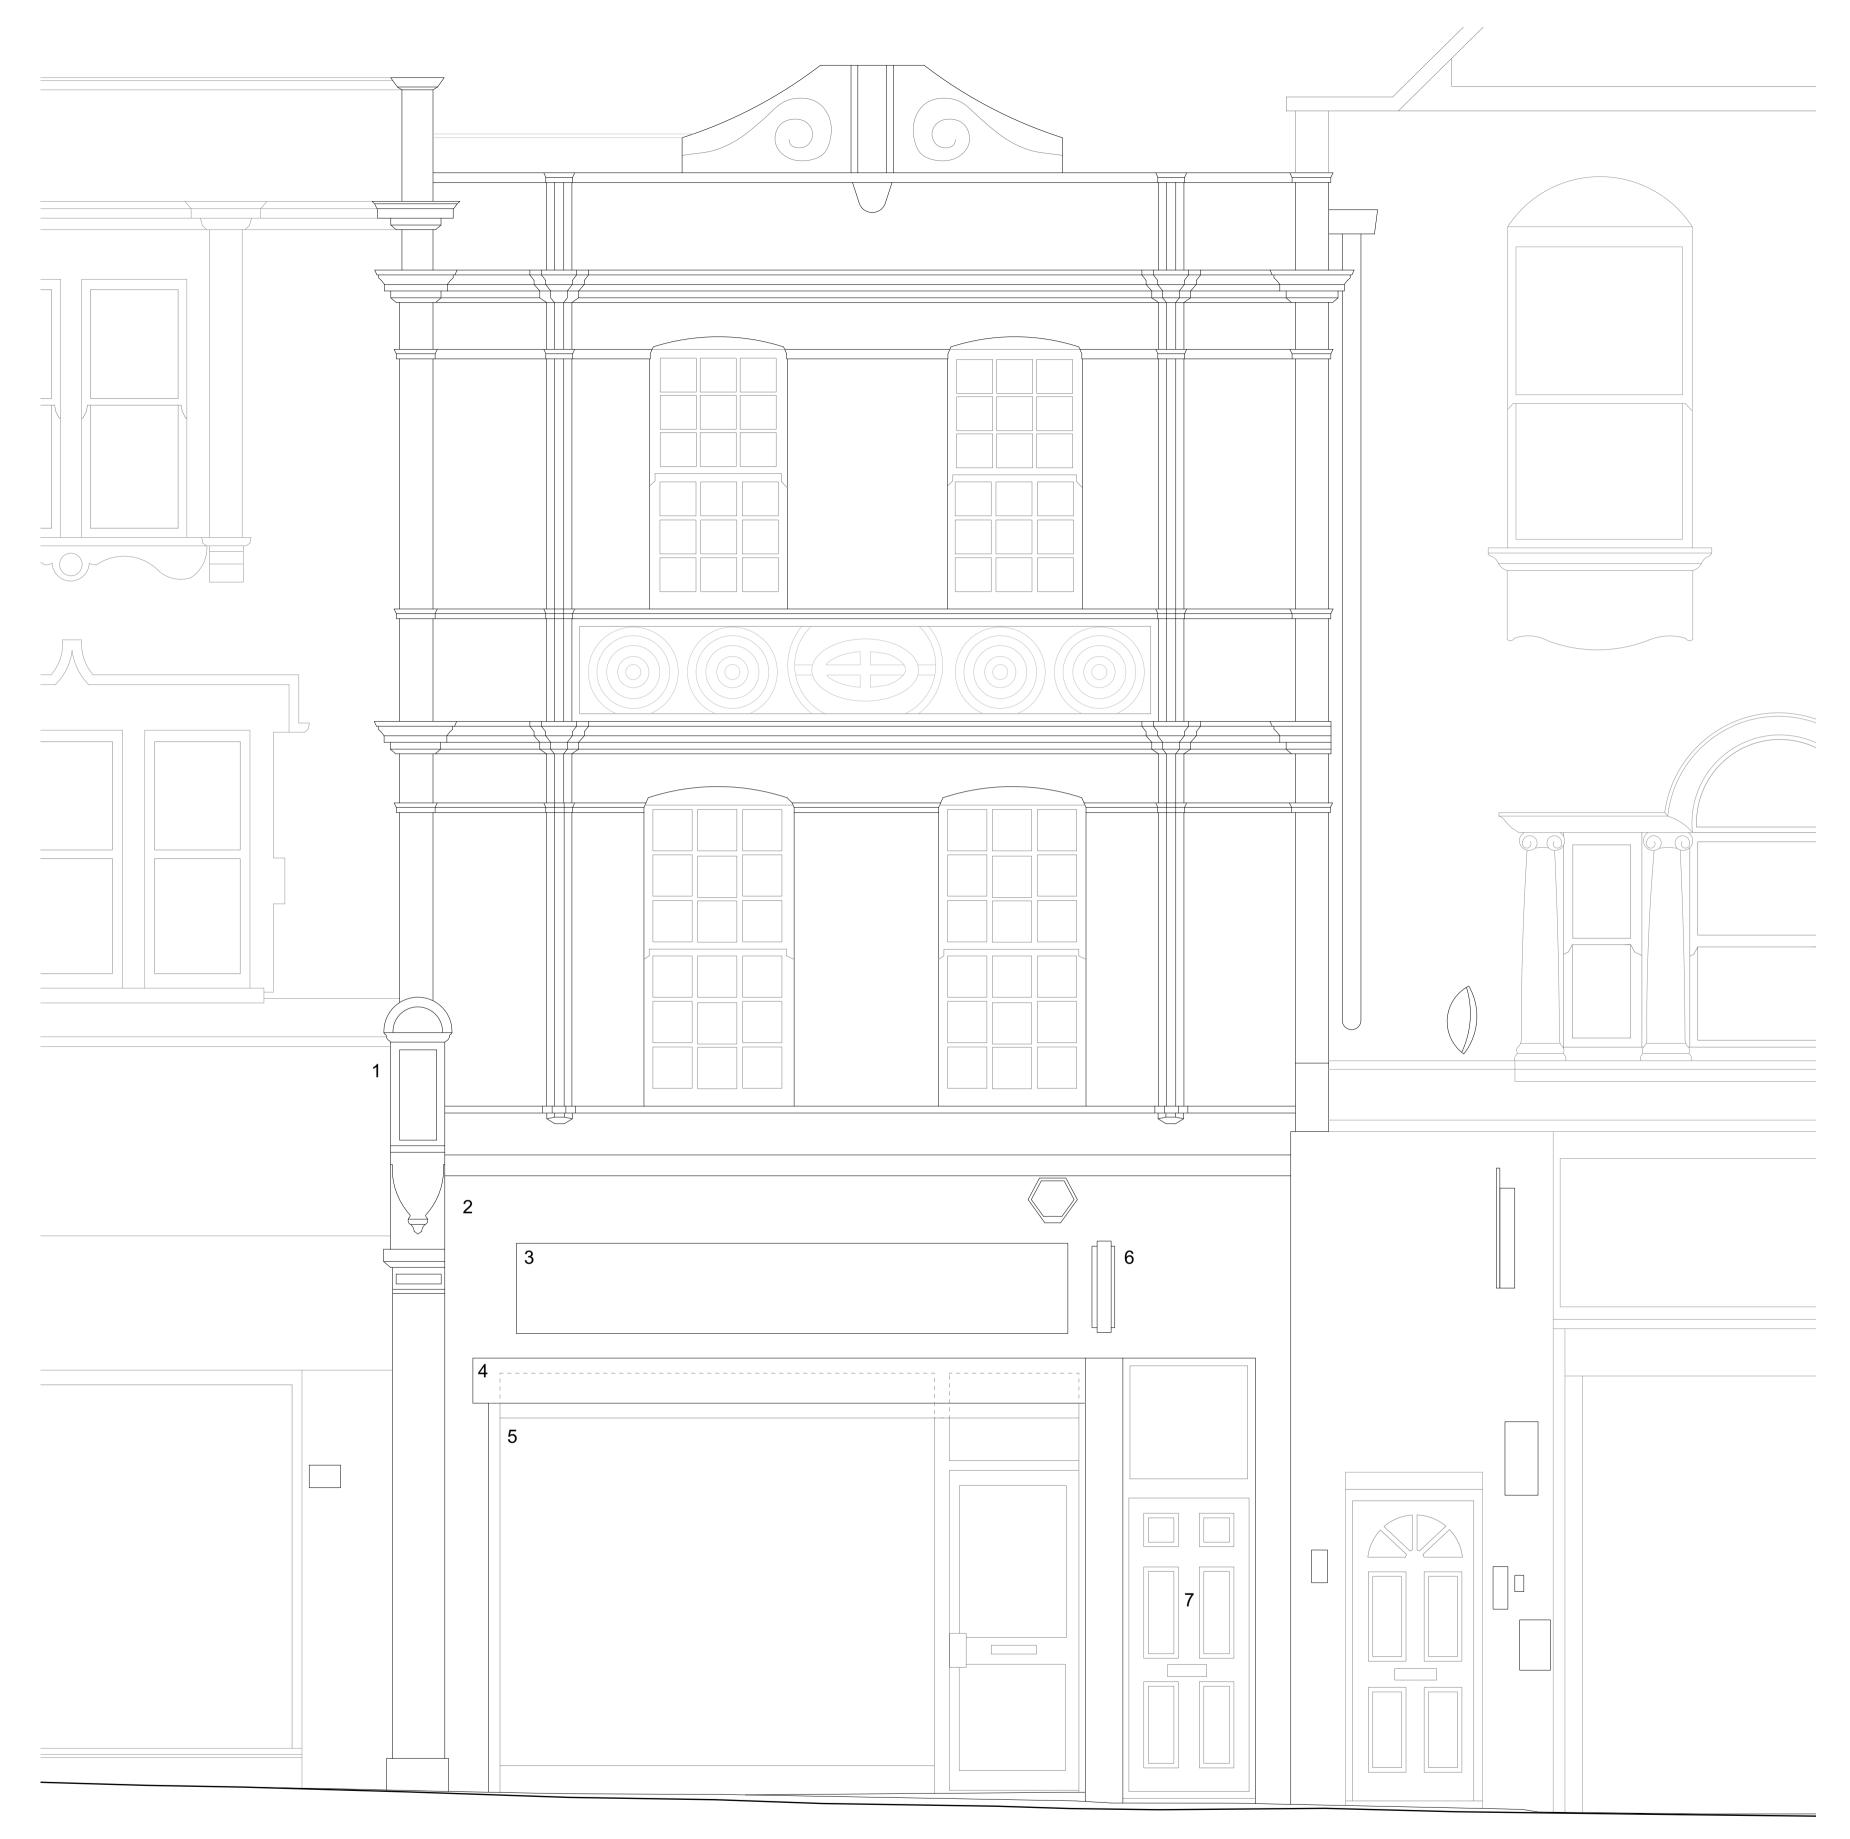

Granite and moulded plaster pilaster, damaged
White painted plywood board fascia
Corrugated plastic board signage, set in front from fascia
External roller shutter, metal finish
Glazed shopfront, partially obscured by shutter box
Projecting sign with Romanian flag design, plastic and metal
Residential entrance door with fanlight

## Orientation & Scale

1.5 2

21WOL Project

Drawn by JR Date 20/09/2023

Woolwich Highstreet

Drawing Title 27 Hare Street - Cezar's - Existing Elevation

1:25 1:50@A3

Status Planning Drawing No. PL-06-300