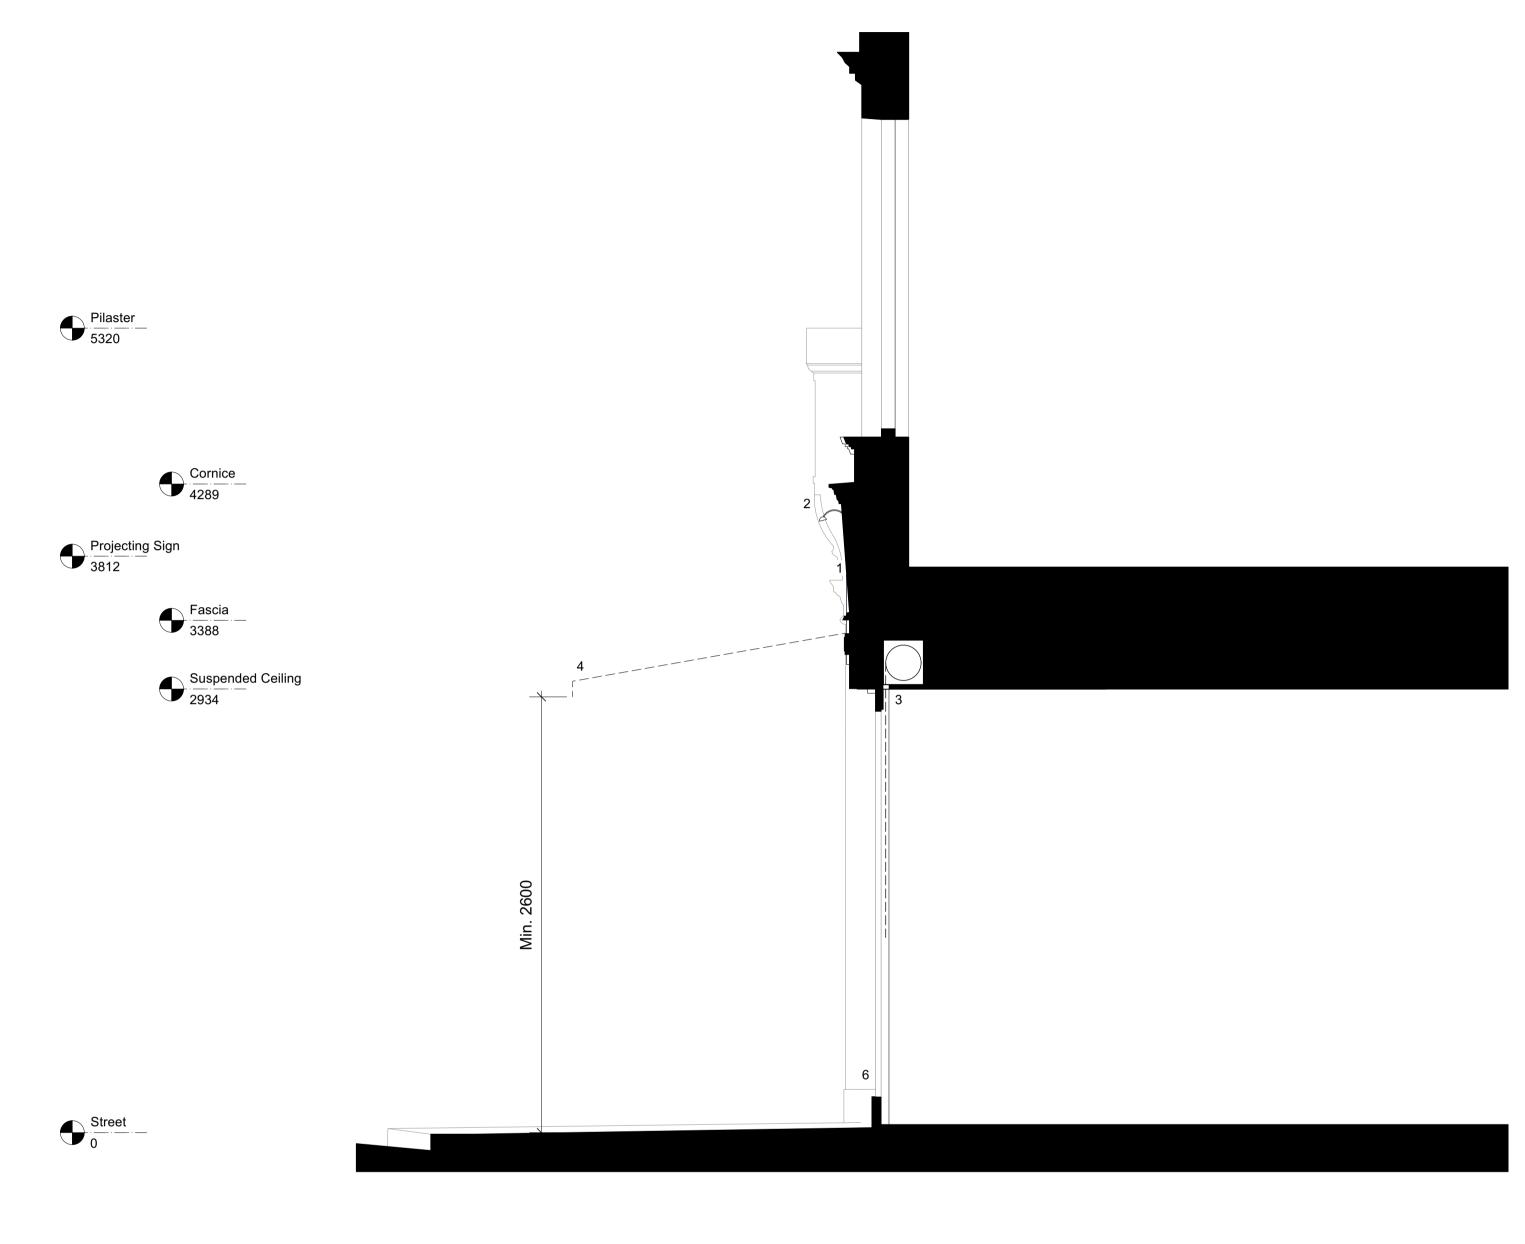

## Proposed indicative section Scale: 1:25

- New painted MDF and hard wood timber fascia with decorative trim
- New projecting LED sign light
  Existing shutter repositioned internally and extended to reach floor
  New traditional fabric drop arm awning