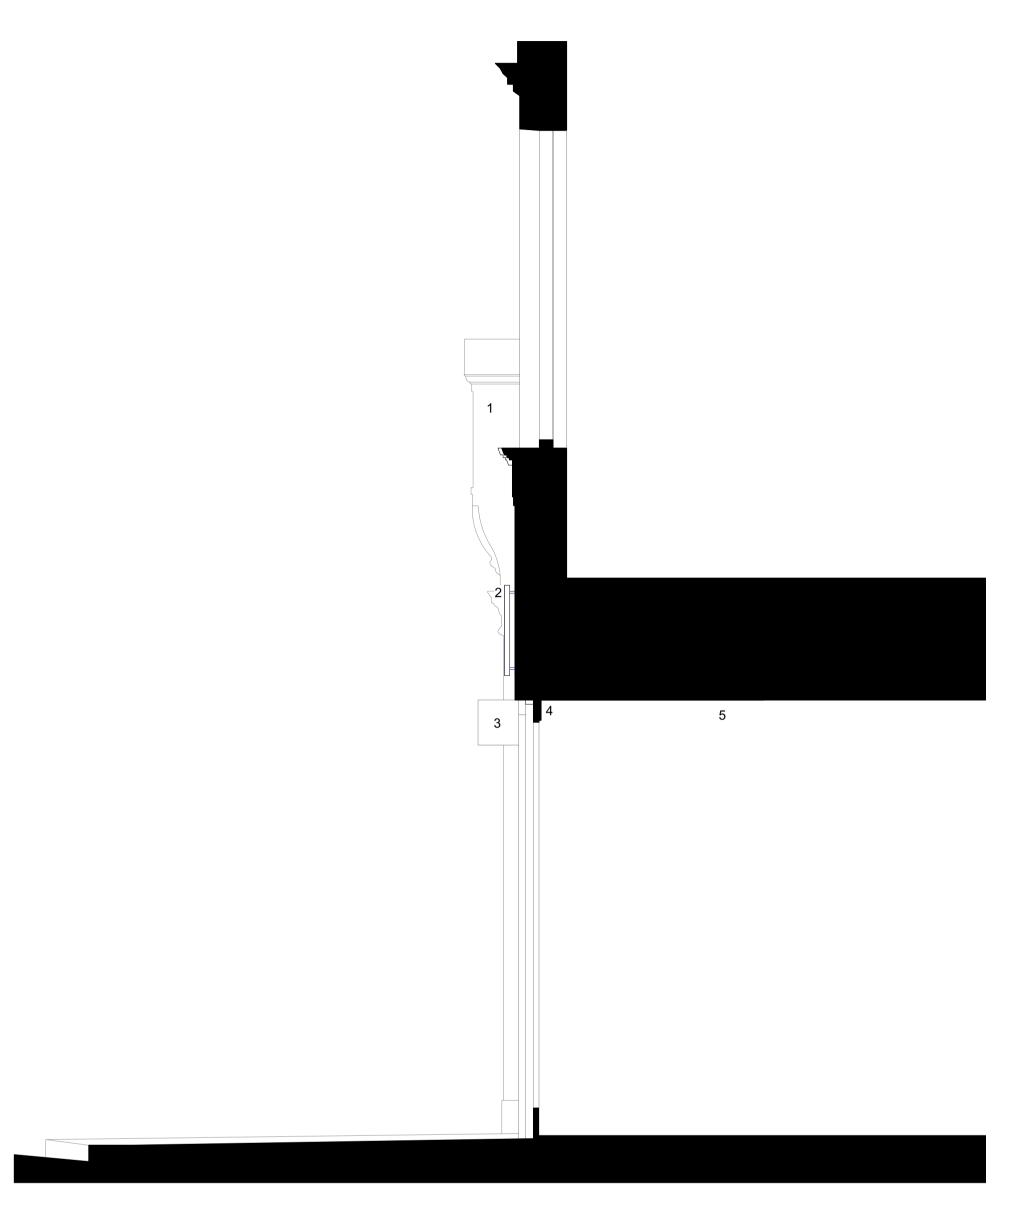

- Granite and moulded plaster pilaster (in elevation)
- Corrugated plastic board signage, set away from existing painted board fascia External roller shutter
- Glazed shopfront, partially obscured by shutter box Plasterboard suspended ceiling