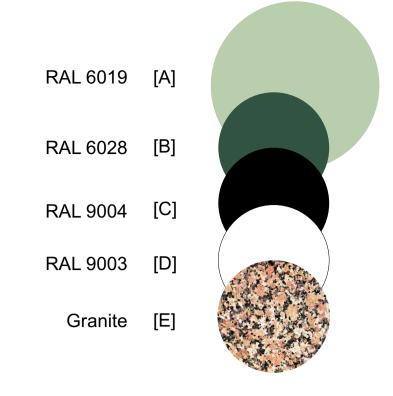

## Colour Specification Legend

Romanian Flag

Awning Fabric

New traditional fabric drop arm awning
Painted [A] shopfront to match fascia with details to match windows [C]
Refurbished and painted [C] shopfront windows
Refurbished and painted [C] glazed door

13 Repainted [C] entrance door

Turner.Works Unit 61, Regent Studios 8 Andrews Road London E8 4QN

020 3846 1890 hello@turner.works