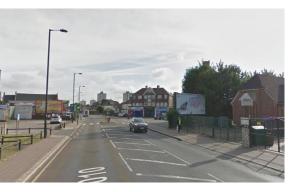

### Images of the Site

### OS Site Plan

No.

THE APPLICATION SITE IS AN EXISTING ADVERTISING SITE LOCATED ON THE EAST SIDE OF HERTFORD ROAD NEAR THE JUNCTION WITH ALBANY PARK AVENUE

Titlo

Land Adj to 391 Hertford Road EN3 5PP

THE POSITION OF THE ADVERTISEMENT IS SHOWN IN RED, THE PANEL TO BE REMOVED IS OUTLINE WITH A DOTTED LINE

THE REAR OF THE LAND WILL BE ENCLOSED WITH A TIMBER POST AND FEATHEREDGE PANELS TO ENCLOSE THE LAND. THE SIDE ACCESS GATE WILL BE REPLACED WITH NEW

THE PROPOSED ADVERTISEMENT WILL REPLACE THE EXISTING NORTH FACING DISPLAY. THE ADVERTISEMENT PANEL WILL BE AFFIXED TO THREE STEEL LEGS AND ELEVATED ABOVE THE GROUND BY 1600MM. THE ADVERTISEMENTS WILL FACE TRAFFIC ON HERTFORD ROAD TRAVELLING SOUTH