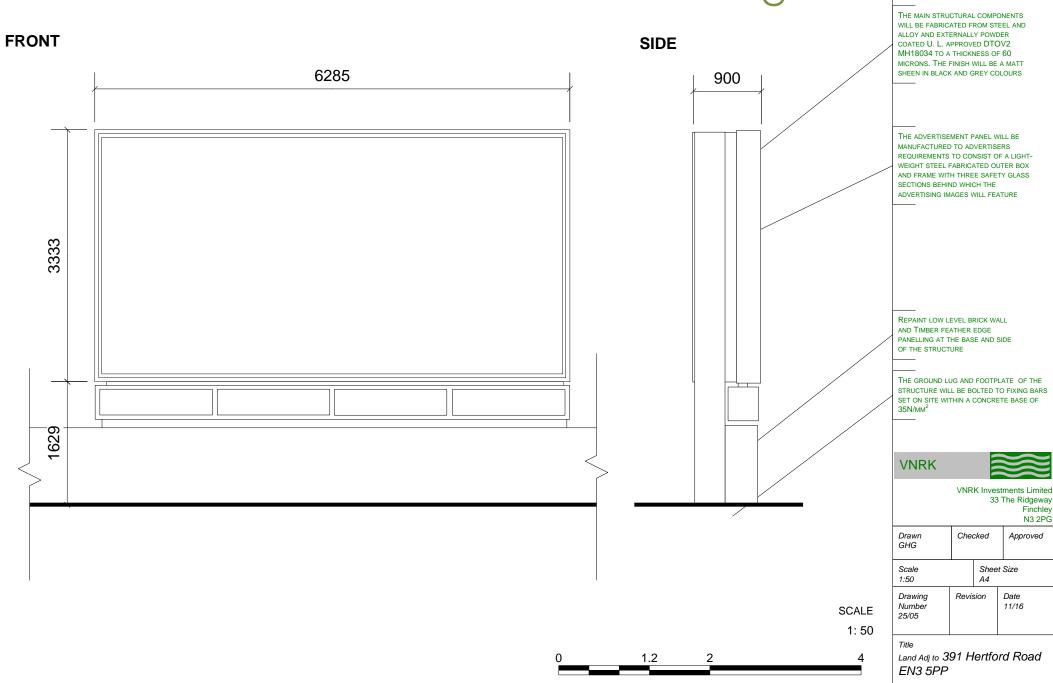

# Advertising Unit

THE PROPOSED ADVERTISEMENT WILL REPLACE THE EXISTING NORTH FACING DISPLAY. THE ADVERTISEMENT PANEL WILL BE AFFIXED TO THREE STEEL LEGS AND ELEVATED ABOVE THE GROUND BY 1600MM. THE ADVERTISEMENTS WILL FACE TRAFFIC ON HERTFORD ROAD TRAVELLING SOUTH