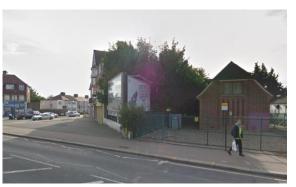

### Images of the Site

Titlo

Land Adj to 391 Hertford Road EN3 5PP

THE POSITION OF THE ADVERTISEMENT IS SHOWN IN RED, THE PANEL TO BE REMOVED IS OUTLINE WITH A DOTTED LINE

THE REAR OF THE LAND WILL BE ENCLOSED WITH A TIMBER POST AND FEATHEREDGE PANELS TO ENCLOSE THE LAND. THE SIDE ACCESS GATE WILL BE REPLACED WITH NEW

THE PROPOSED ADVERTISEMENT WILL REPLACE THE EXISTING NORTH FACING DISPLAY. THE ADVERTISEMENT PANEL WILL BE AFFIXED TO THREE STEEL LEGS AND ELEVATED ABOVE THE GROUND BY 1600MM. THE ADVERTISEMENTS WILL FACE TRAFFIC ON HERTFORD ROAD TRAVELLING SOUTH