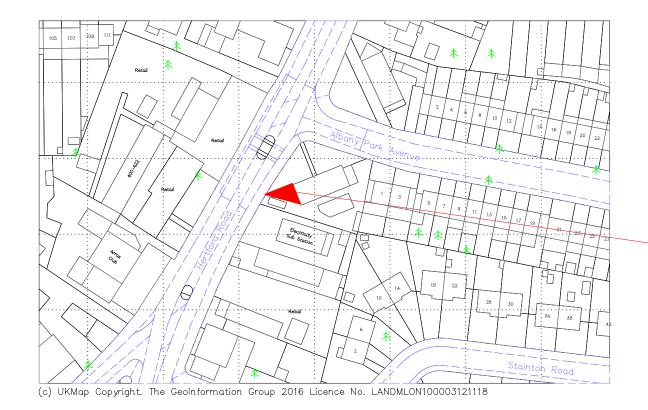

### OS Site Plan

No.

THE APPLICATION SITE IS AN EXISTING ADVERTISING SITE LOCATED ON THE EAST SIDE OF HERTFORD ROAD NEAR THE JUNCTION WITH ALBANY PARK AVENUE

Title

Land Adj to 391 Hertford Road EN3 5PP

SCALE 1: 1250

60