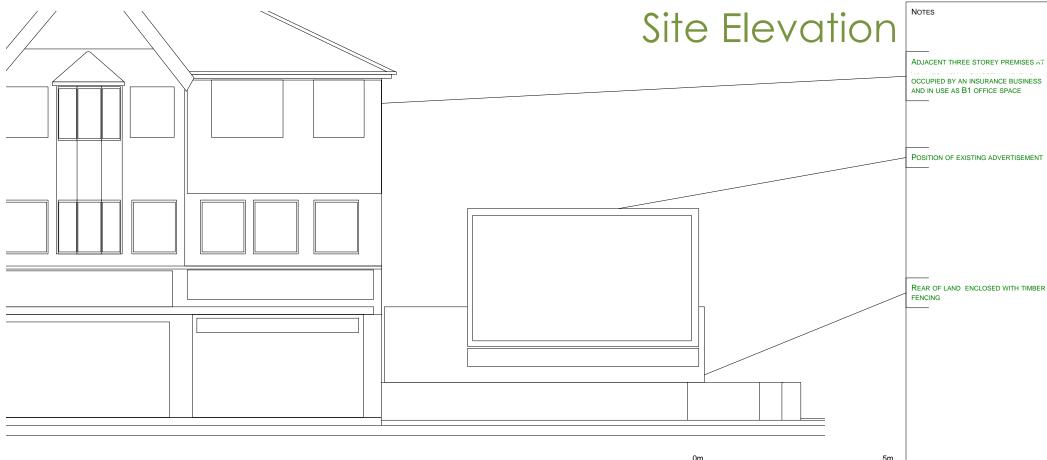

Titlo

Land Adj to 391 Hertford Road EN3 5PP

THE POSITION OF THE ADVERTISEMENT IS SHOWN IN RED, THE PANEL TO BE REMOVED IS OUTLINE WITH A DOTTED LINE

THE REAR OF THE LAND WILL BE ENCLOSED WITH A TIMBER POST AND FEATHEREDGE PANELS TO ENCLOSE THE LAND. THE SIDE ACCESS GATE WILL BE REPLACED WITH NEW

THE PROPOSED ADVERTISEMENT WILL REPLACE THE EXISTING NORTH FACING DISPLAY. THE ADVERTISEMENT PANEL WILL BE AFFIXED TO THREE STEEL LEGS AND ELEVATED ABOVE THE GROUND BY 1600MM. THE ADVERTISEMENTS WILL FACE TRAFFIC ON HERTFORD ROAD TRAVELLING SOUTH