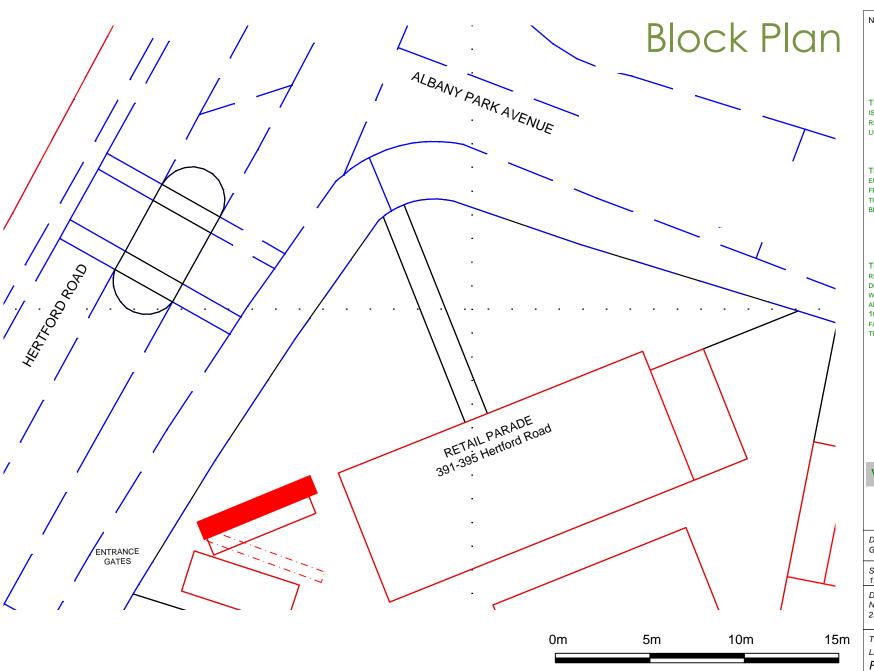

## **Aerial View**

Notes

VNRK Investments Limited 33 The Ridgeway Finchley N3 2PG

| Drawn<br>GHG               | Checked |            | Approved      |
|----------------------------|---------|------------|---------------|
| NTS                        |         | Shee<br>A4 | t Size        |
| Drawing<br>Number<br>25/02 | Revi    | sion       | Date<br>11/16 |

Titlo

Land Adj to 391 Hertford Road EN3 5PP

THE POSITION OF THE ADVERTISEMENT IS SHOWN IN RED, THE PANEL TO BE REMOVED IS OUTLINE WITH A DOTTED LINE

THE REAR OF THE LAND WILL BE ENCLOSED WITH A TIMBER POST AND FEATHEREDGE PANELS TO ENCLOSE THE LAND. THE SIDE ACCESS GATE WILL BE REPLACED WITH NEW