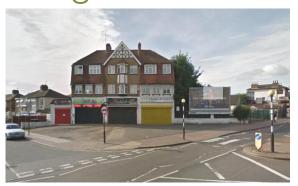

ND FEATHEREDGE PANELS TO ENCLOSE THE LAND. THE SIDE ACCESS GATE WILL BE REPLACED WITH NEW

THE PROPOSED ADVERTISEMENT WILL REPLACE THE EXISTING NORTH FACING DISPLAY. THE ADVERTISEMENT PANEL WILL BE AFFIXED TO THREE STEEL LEGS AND ELEVATED ABOVE THE GROUND BY 1600MM. THE ADVERTISEMENTS WILL FACE TRAFFIC ON HERTFORD ROAD TRAVELLING SOUTH

#### **VNRK**



VNRK Investments Limited 33 The Ridgeway Finchley N3 2PG

| Drawn<br>GHG               | Checked           |            | Approved      |
|----------------------------|-------------------|------------|---------------|
| Scale<br>1:200             |                   | Shee<br>A4 | et Size       |
| Drawing<br>Number<br>25/03 | Revision <b>B</b> |            | Date<br>11/16 |

Land Adj to 391 Hertford Road EN3 5PP



### Images of the Site







#### **VNRK**



VNRK Investments Limited 33 The Ridgeway Finchley

| Drawn<br>GHG               | Checked |            | Approved      |
|----------------------------|---------|------------|---------------|
| Scale<br>1:100             |         | Shee<br>A4 | et Size       |
| Drawing<br>Number<br>25/04 | Revi    | sion       | Date<br>11/16 |

Title

Land Adj to 391 Hertford Road EN3 5PP

# Advertising Unit