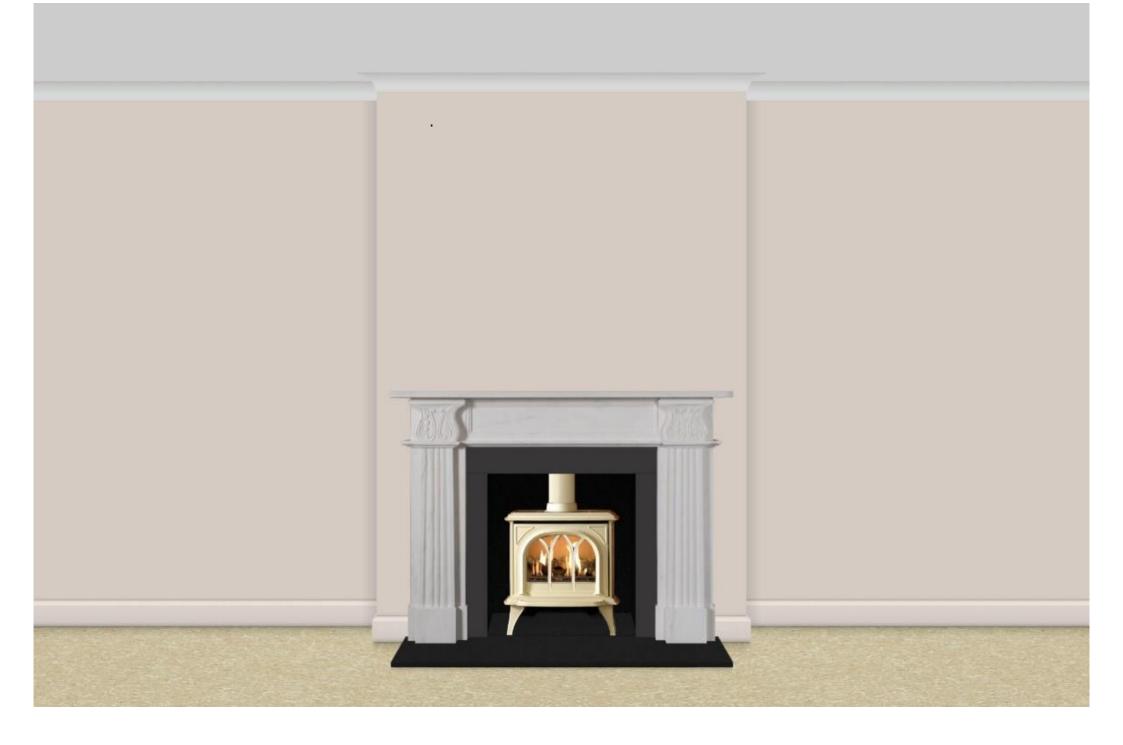

39 Norfolk Road - Proposed Log Burner Installation

| Surround Info                                                                                                                 | Surround Sizes                         |
|-------------------------------------------------------------------------------------------------------------------------------|----------------------------------------|
| Surround: Acanthus                                                                                                            | opening: 915mm W x 914mm H             |
| Material: Statuary Marble<br>Collection: Regency                                                                              | overall: 1375mm W x 1180mm H x 149mm D |
|                                                                                                                               | shelf: 1600mm L x 251mm D              |
| Stove Info                                                                                                                    | rebate: 30mm D                         |
| Stove: Charnwood C4<br>Material: Cast Iron<br>Finish: Cream<br>Fuel: Wood                                                     | between footblocks: 895mm W            |
|                                                                                                                               | Stove Sizes                            |
|                                                                                                                               | overall: 460mm W x 570mm H x 340mm D   |
|                                                                                                                               | Other Sizes                            |
| Other Info                                                                                                                    | chimney breast: 1727mm W x 2713mm H    |
| Wall Colour: Elephant's Breath<br>Floor Finish: Sandstone Carpet<br>Hearth Type: 12mm - solid<br>Hearth Material: Black Slate | chamber: 700mm W x 750mm H x 450mm D   |
|                                                                                                                               | hearth: 1426mm W x 502mm D             |
|                                                                                                                               | slips: 102mm sides x 127mm top         |