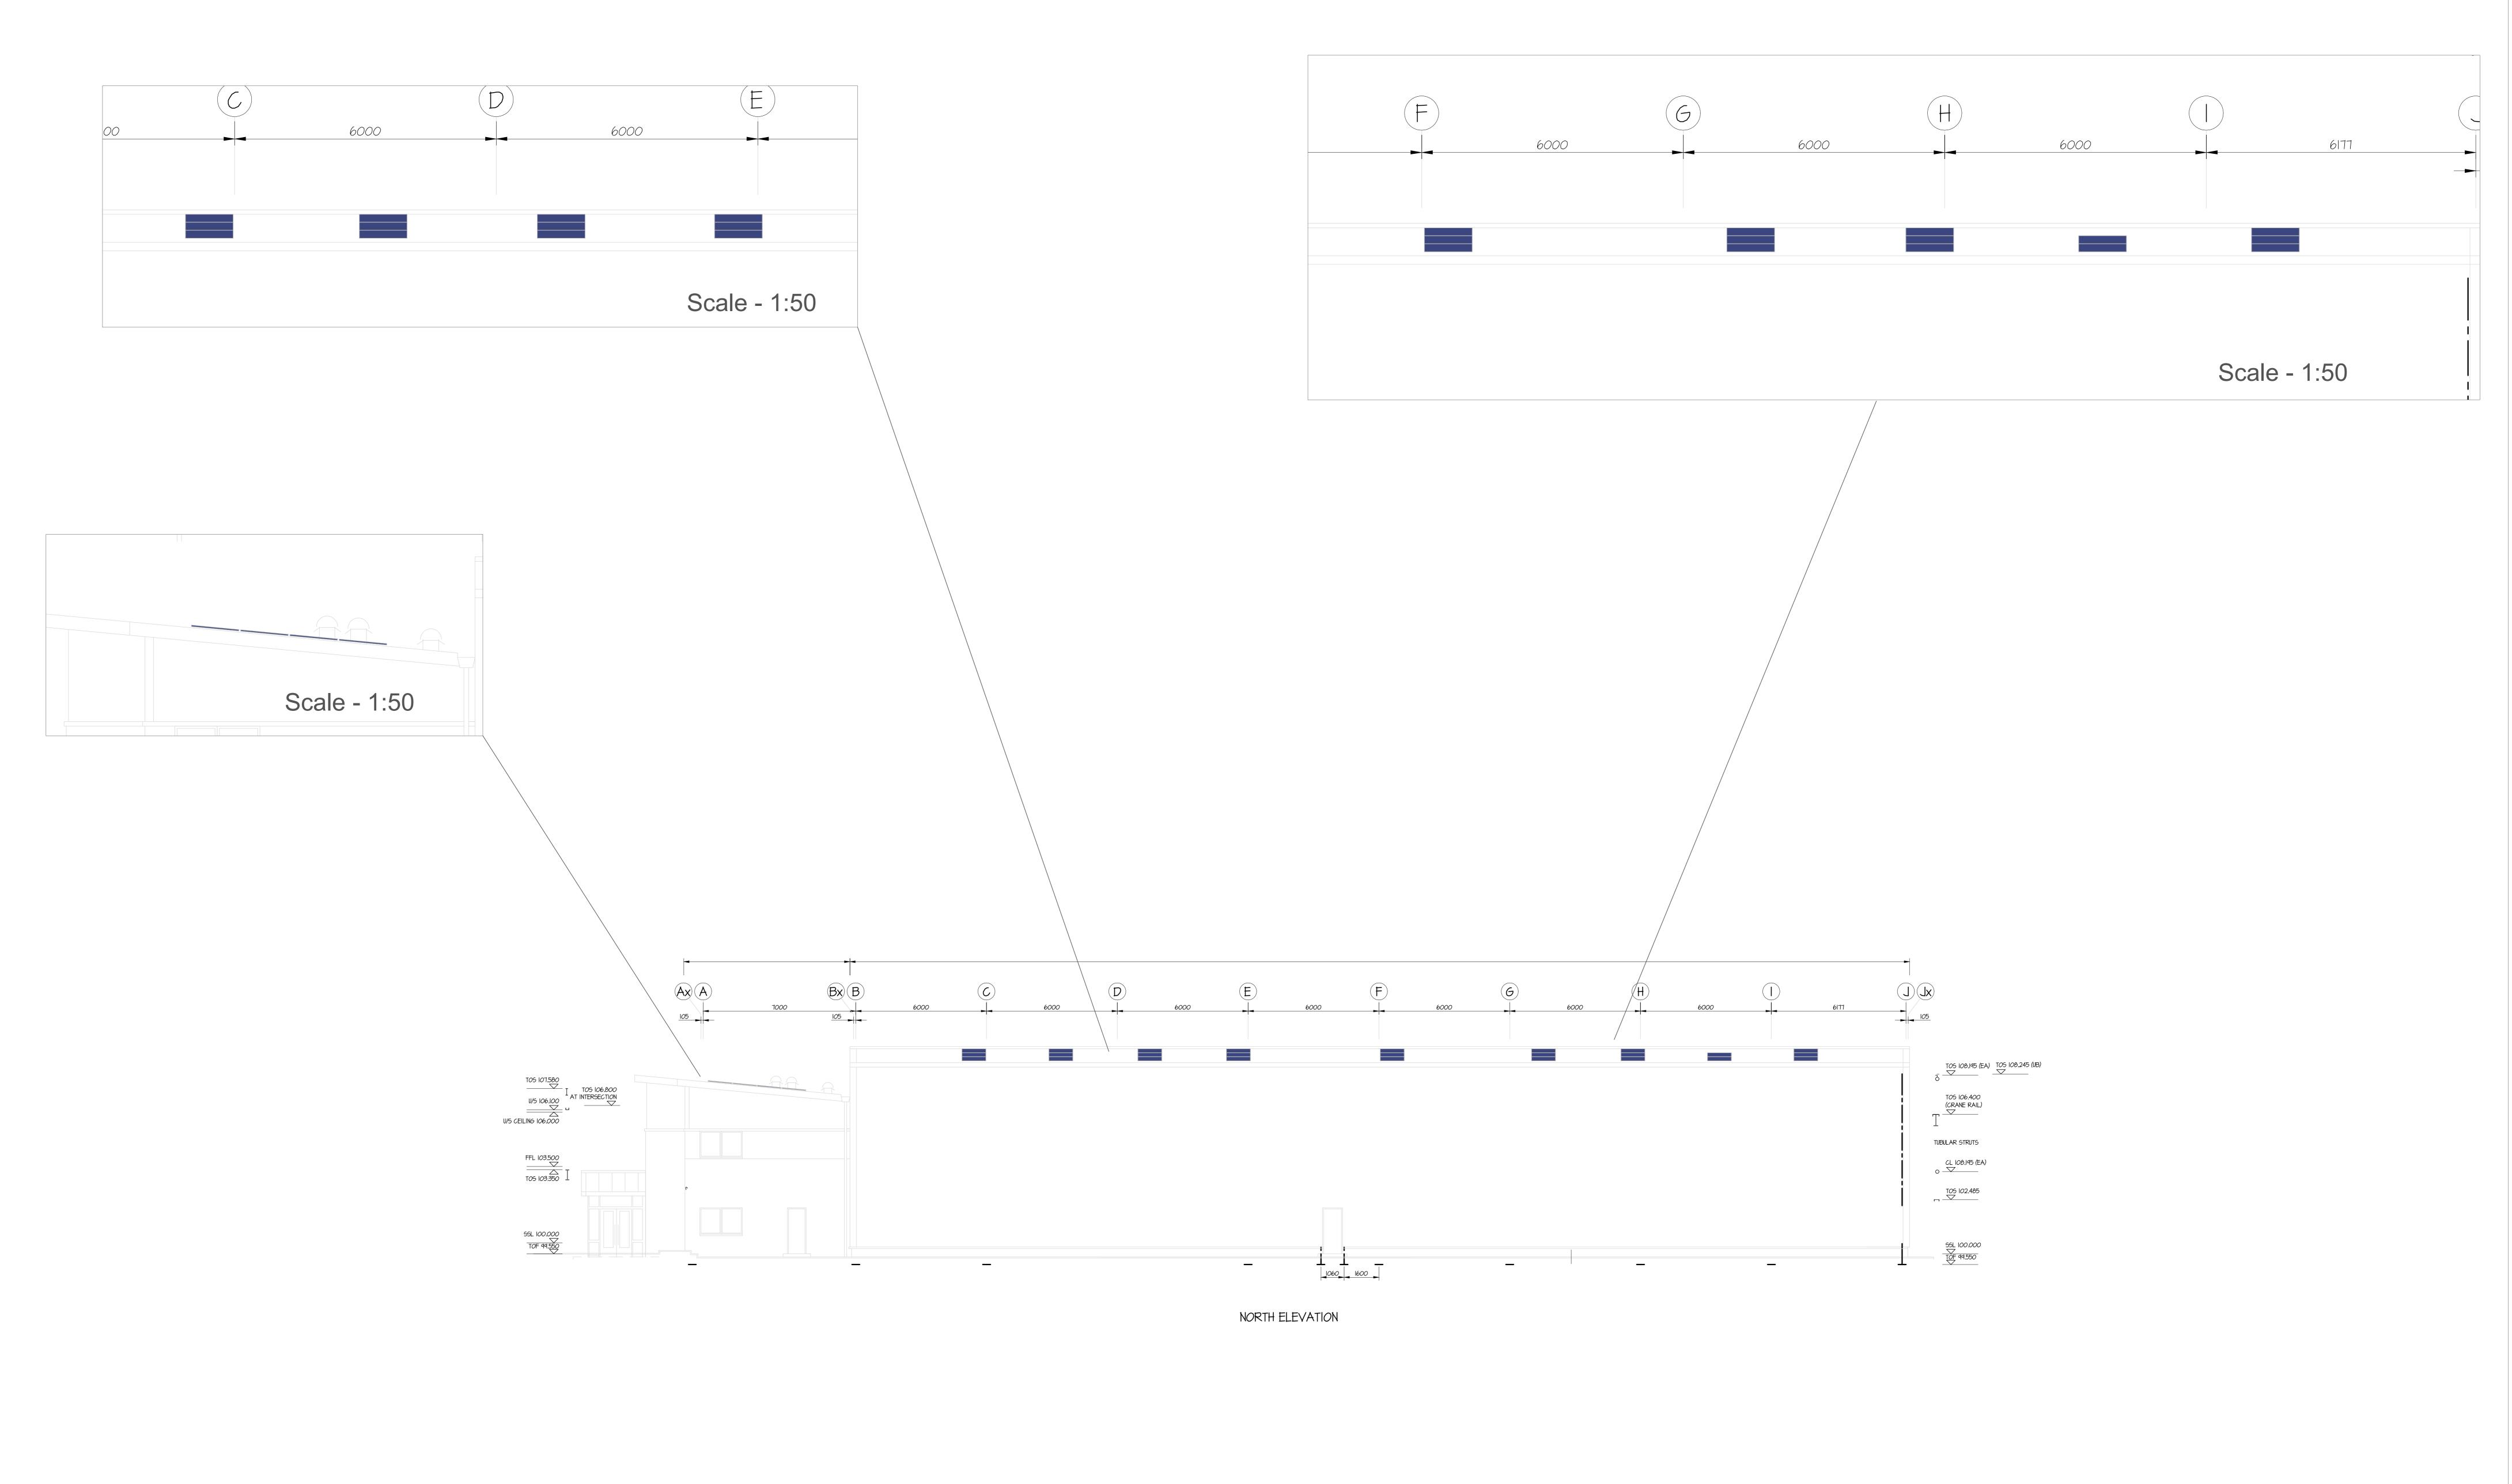

PROJECT NOTES

North Elevation

Scale Bar (meters)

0 2 4 6 8 10

NO MODULES: 482 PANELS (MAXIMUM DEPLOYABLE)
SIZE: 192.8 KWP (ASSUMING 400W-RATED PANELS)
ORIENTATION: N/S/W
PITCH: 6 DEG (FLAT-TO-ROOF)
TYPE: ROOF-MOUNTED

DRG. NO PROJECT 33137 33137-SYZ-DR-101 REVISION Siemens Energy Industrial Turbomachinery Ltd, Pitmedden Industrial Estate, Kirkton Drive, Dyce, Aberdeen, AB21 0BG TITLE APPROVED CHECKED BY Proposed North Elevation 23/10/23