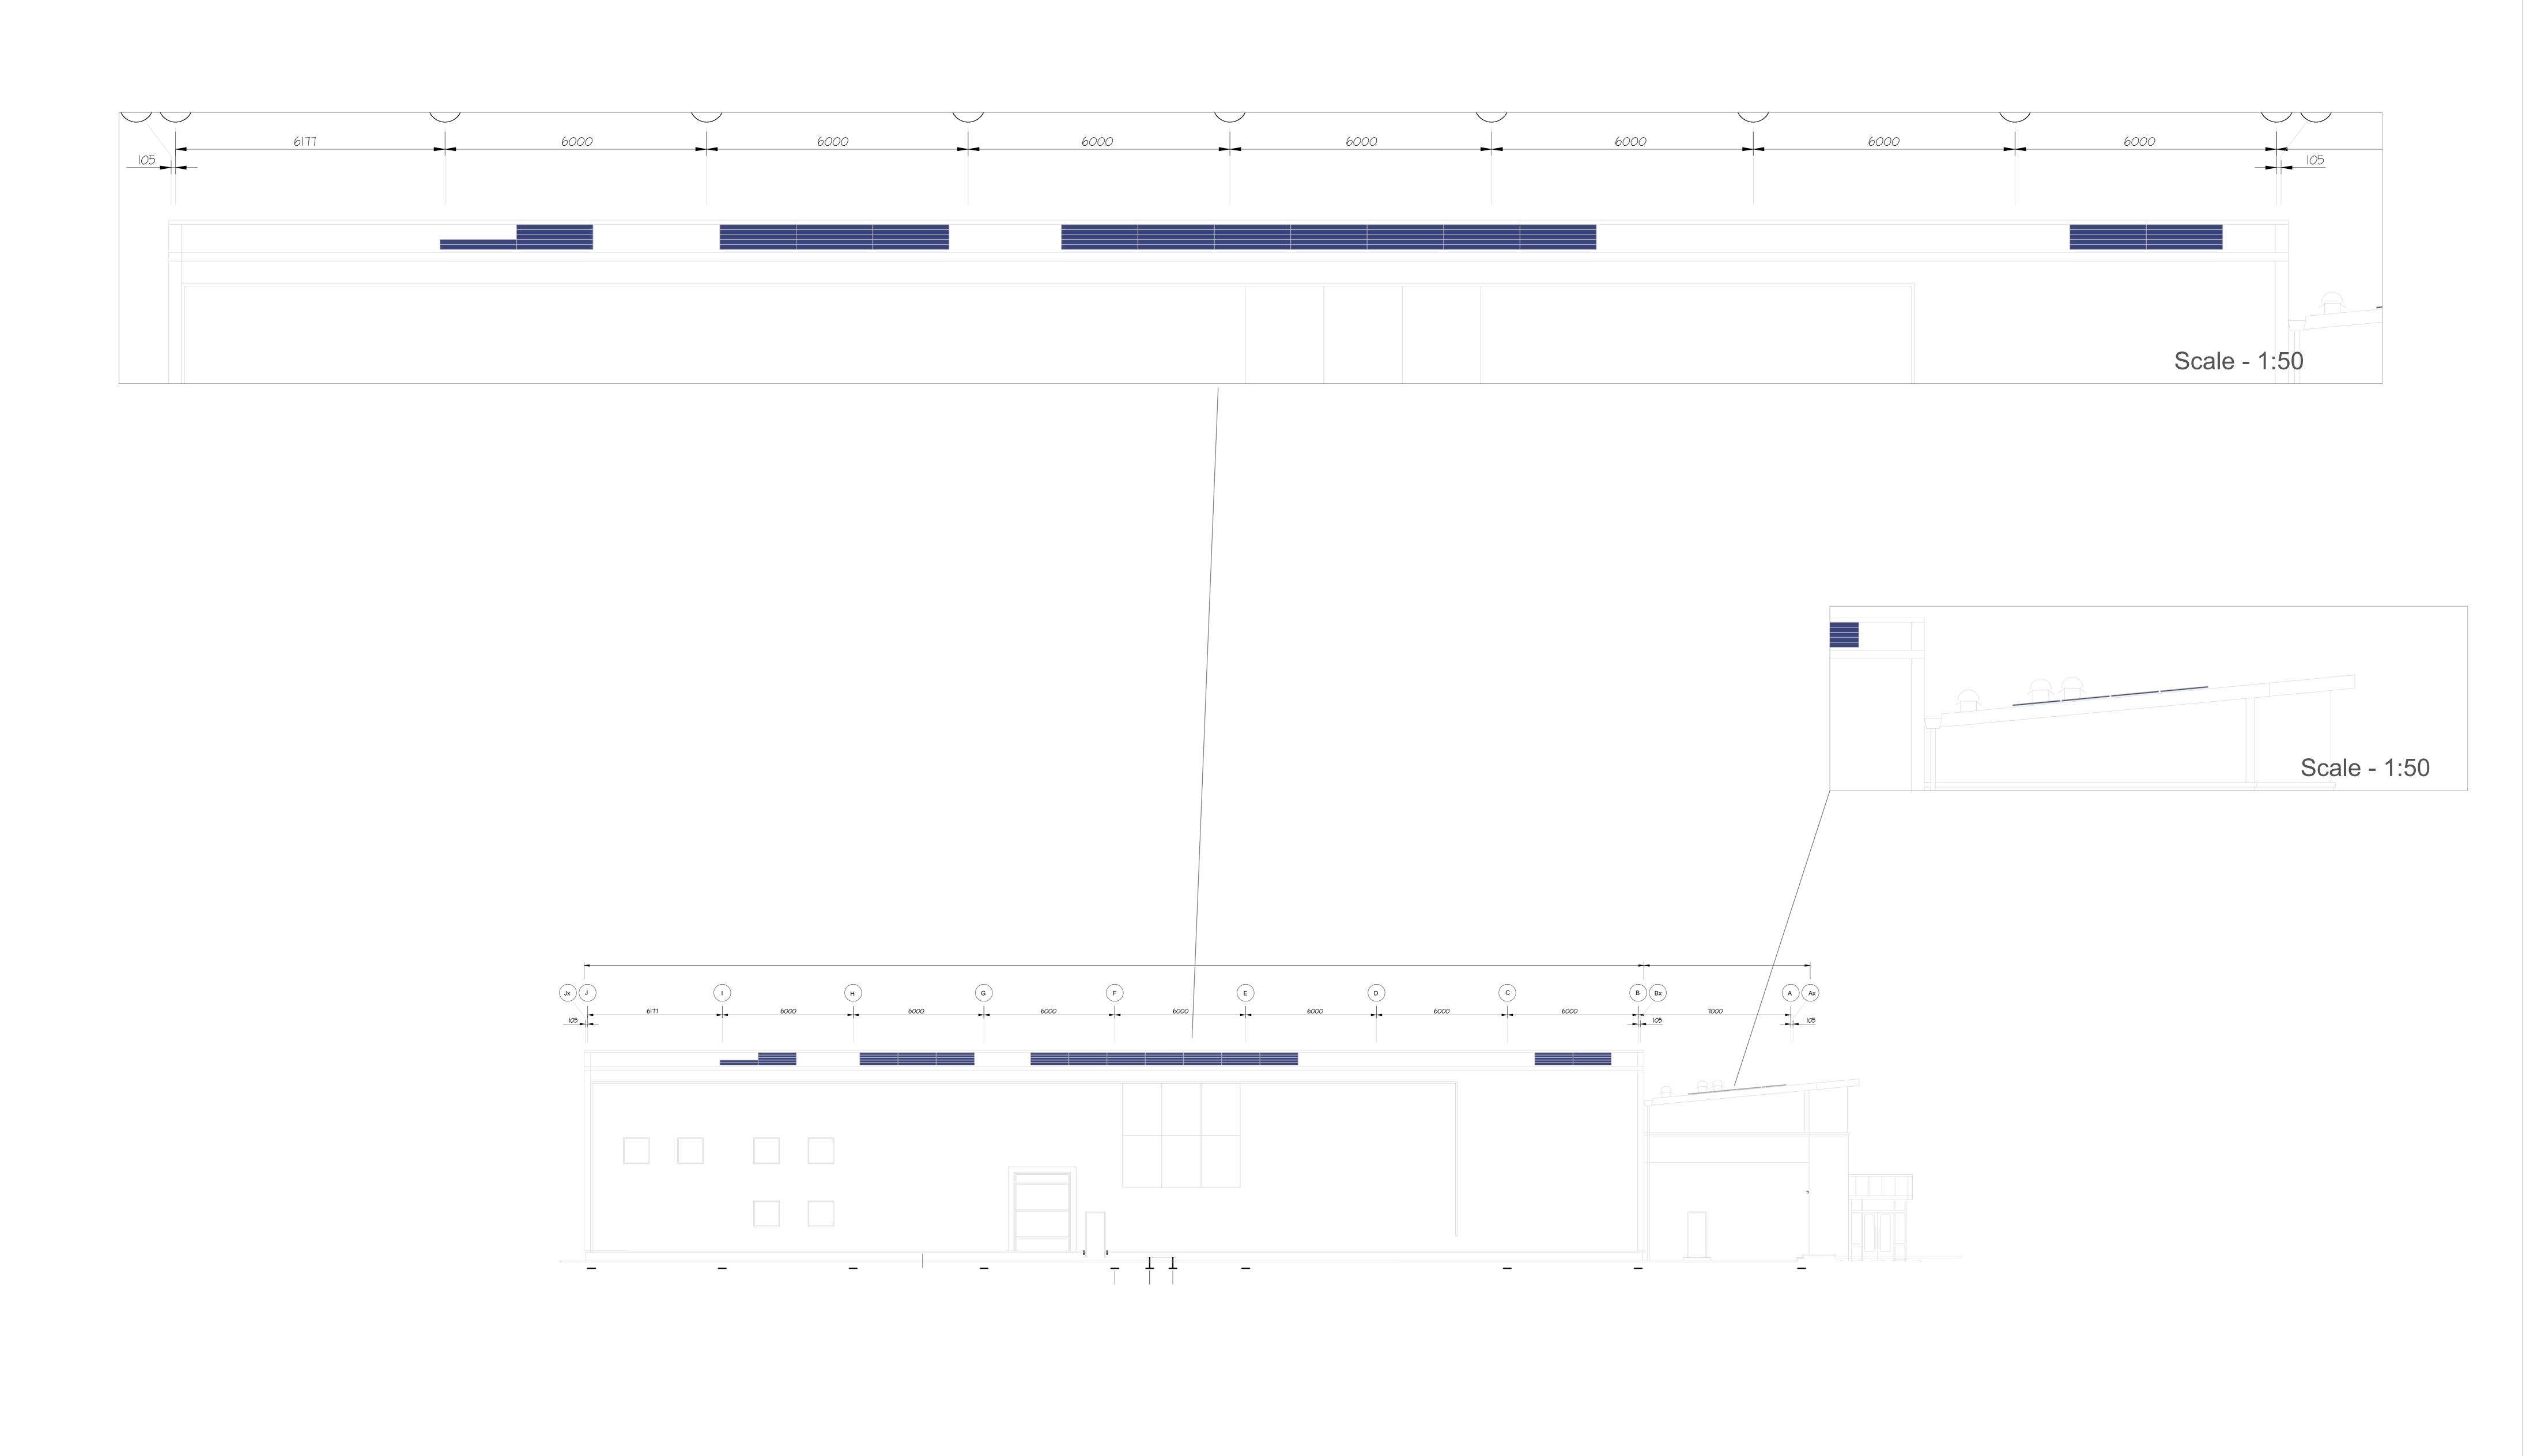

|      | PROJECT                                                                          | DRG. NO          |                 |   |
|------|----------------------------------------------------------------------------------|------------------|-----------------|---|
|      | 33137                                                                            | 33137-SYZ-DR-102 |                 |   |
|      | ADDRESS                                                                          | REVISION         | SCALE           |   |
|      | Siemens Energy Industrial<br>Turbomachinery Ltd,<br>Pitmedden Industrial Estate, | V1               | 1:100 @ A0      |   |
|      | Kirkton Drive,<br>Dyce,<br>Aberdeen,                                             | DRAWN BY         | ISSUED 23/10/23 | 4 |
|      | AB21 0BG                                                                         | JA               | 20/10/20        |   |
|      | TITLE                                                                            | CHECKED BY       | APPROVED        |   |
| 0/23 | Proposed South Elevation                                                         | SB               | 23/10/23        |   |
| ATE  |                                                                                  |                  |                 |   |