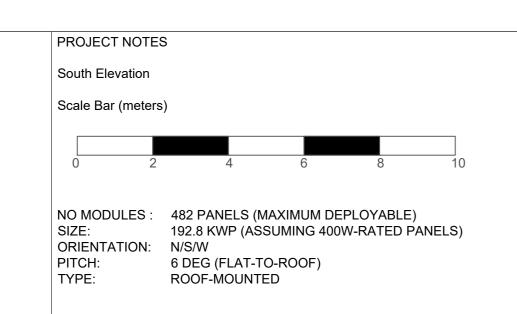

|      | PROJECT                                                                          | DRG. NO          |                 |   |
|------|----------------------------------------------------------------------------------|------------------|-----------------|---|
|      | 33137                                                                            | 33137-SYZ-DR-102 |                 |   |
|      | ADDRESS                                                                          | REVISION         | SCALE           |   |
|      | Siemens Energy Industrial<br>Turbomachinery Ltd,<br>Pitmedden Industrial Estate, | V1               | 1:100 @ A0      |   |
|      | Kirkton Drive,<br>Dyce,<br>Aberdeen,                                             | DRAWN BY         | ISSUED 23/10/23 | 4 |
|      | AB21 0BG                                                                         | JA               | 20/10/20        |   |
|      | TITLE                                                                            | CHECKED BY       | APPROVED        |   |
| 0/23 | Proposed South Elevation                                                         | SB               | 23/10/23        |   |
| ATE  |                                                                                  |                  |                 |   |