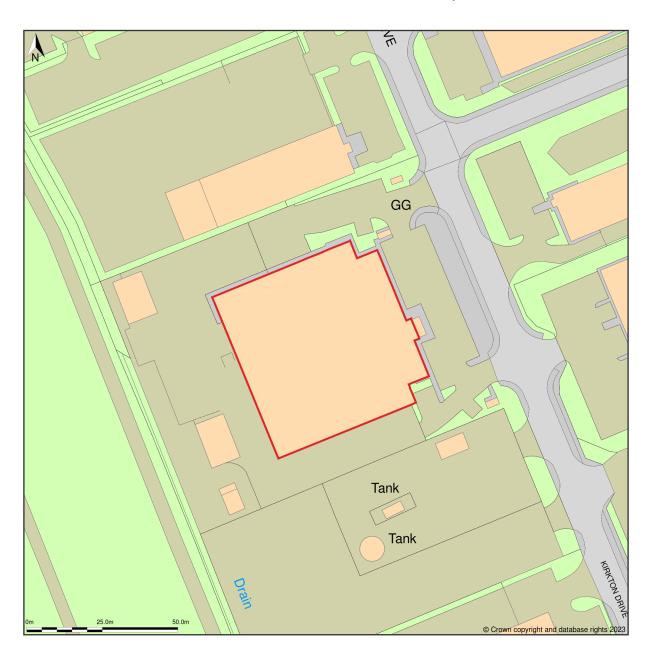

## Siemens, Kirkton Drive, Aberdeen, Aberdeen City, AB21 0BG

Location Plan shows area bounded by: 387872.27, 813369.14 388072.27, 813569.14 (at a scale of 1:1250), OSGridRef: NJ87971346. The representation of a road, track or path is no evidence of a right of way. The representation of features as lines is no evidence of a property boundary.

Produced on 31st Oct 2023 from the Ordnance Survey National Geographic Database and incorporating surveyed revision available at this date. Reproduction in whole or part is prohibited without the prior permission of Ordnance Survey. © Crown copyright 2023. Supplied by www.buyaplan.co.uk a licensed Ordnance Survey partner (100053143). Unique plan reference: #00857683-246B11.