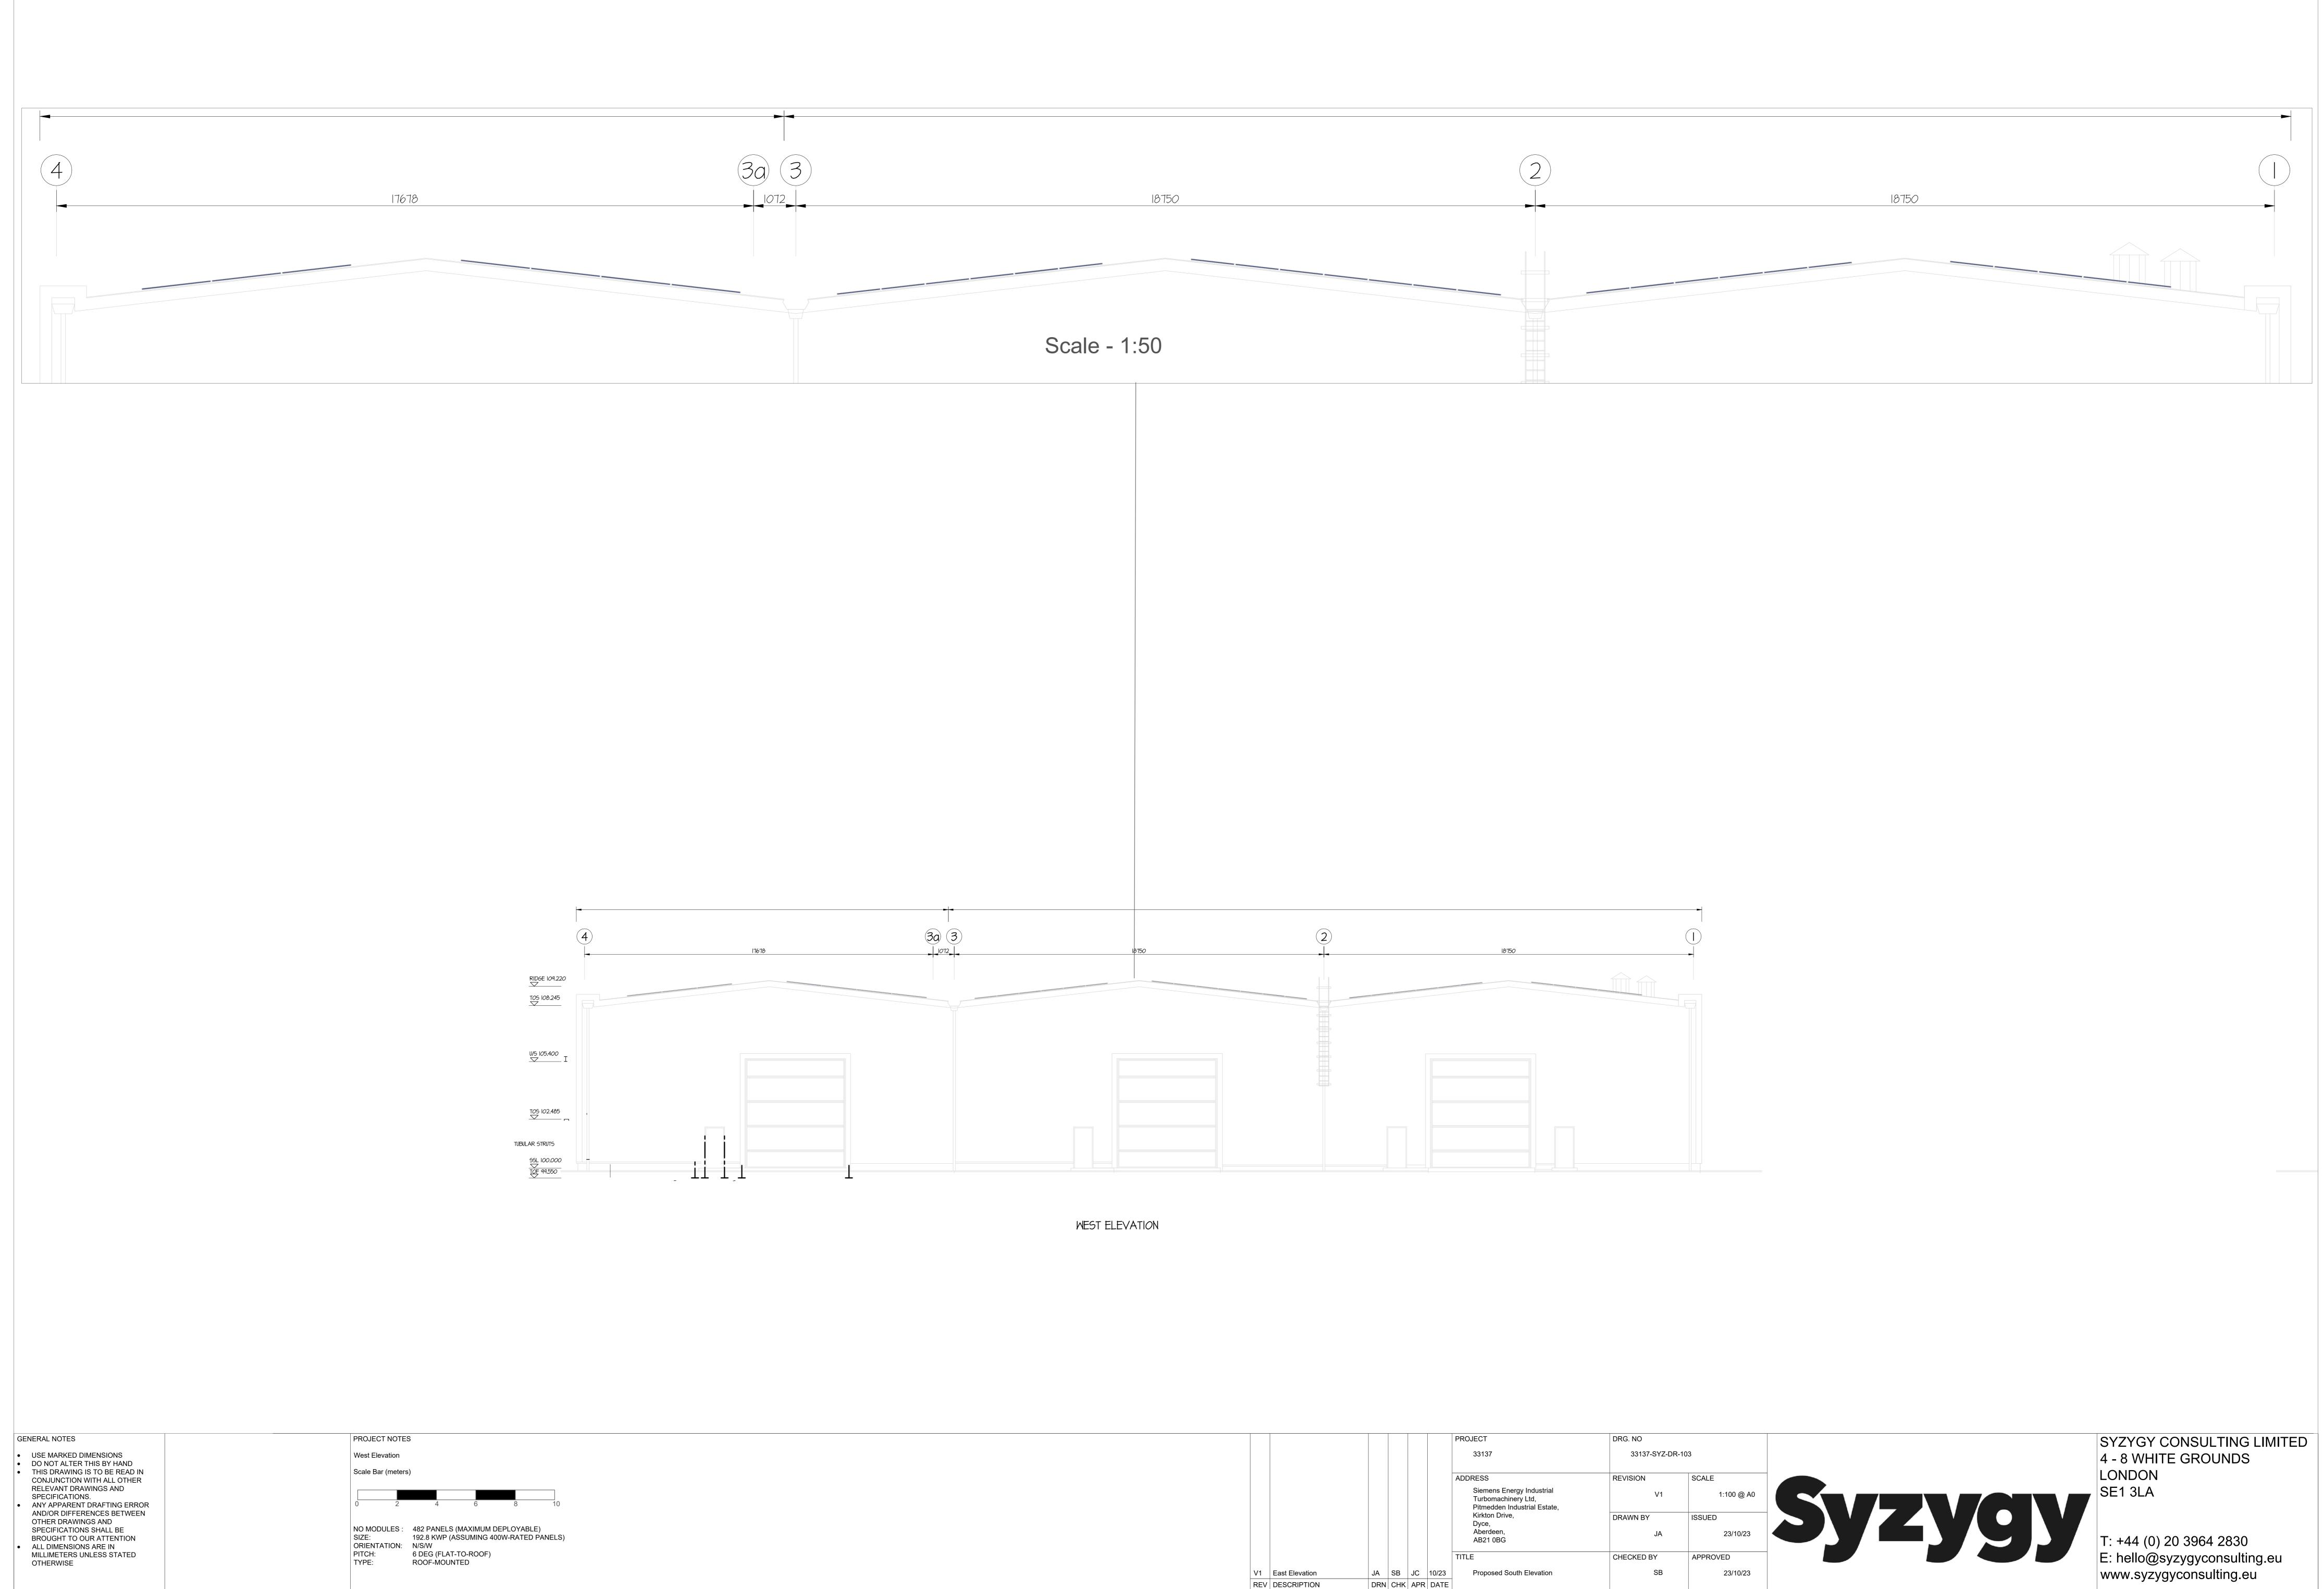

|  |     |                |     |     |     |       | PROJECT                                                                                                                              | DRG. NO         |                    |    |
|--|-----|----------------|-----|-----|-----|-------|--------------------------------------------------------------------------------------------------------------------------------------|-----------------|--------------------|----|
|  |     |                |     |     |     |       | 33137                                                                                                                                | 33137-SYZ-DR-10 | 3                  |    |
|  |     |                |     |     |     |       | ADDRESS                                                                                                                              | REVISION        | SCALE              |    |
|  |     |                |     |     |     |       | Siemens Energy Industrial<br>Turbomachinery Ltd,<br>Pitmedden Industrial Estate,<br>Kirkton Drive,<br>Dyce,<br>Aberdeen,<br>AB21 0BG | V1              | 1:100 @ A0         | Sy |
|  |     |                |     |     |     |       |                                                                                                                                      | DRAWN BY<br>JA  | ISSUED<br>23/10/23 |    |
|  |     |                |     |     |     |       | TITLE                                                                                                                                | CHECKED BY      | APPROVED           |    |
|  | V1  | East Elevation | JA  | SB  | JC  | 10/23 | Proposed South Elevation                                                                                                             | SB              | 23/10/23           |    |
|  | REV | DESCRIPTION    | DRN | СНК | APR | DATE  |                                                                                                                                      |                 |                    |    |