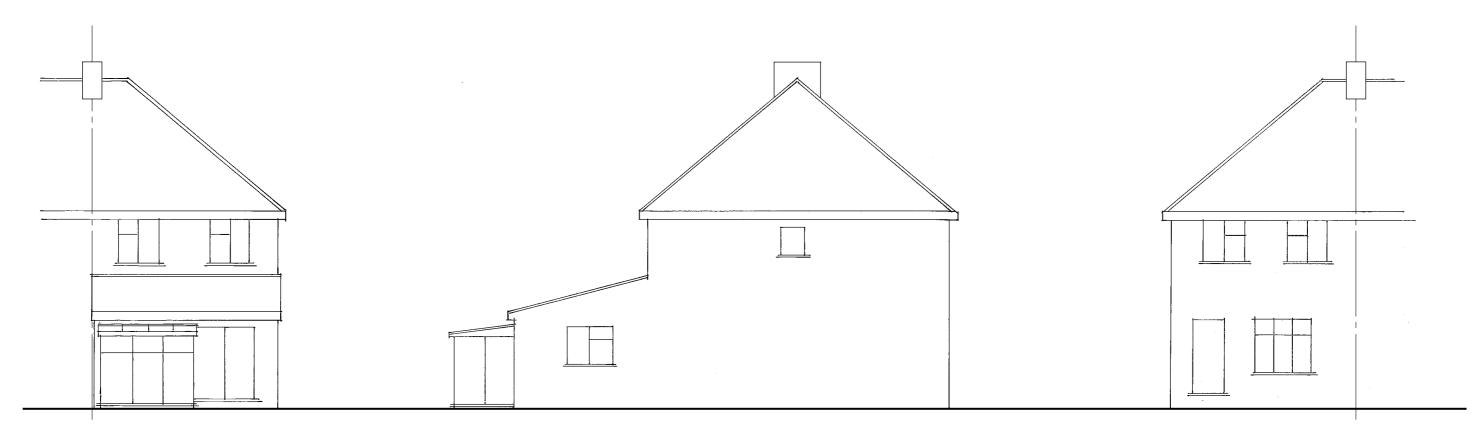

Existing SW/Rear Elevation

Existing SE/Side Elevation

Existing NE/Front Elevation

These Plans have been prepared for the purpose of obtaining Planning Permission and/or Building Regulation Approval for the work shown thereon only and should not be used for any other purpose.

Proposed Extension To:
29 Clay Lane, Fishbourne
Chichester
For Mr & Mrs K Mead
Scale - 1:100 at Page Size A3
Date - July 2023

Drawing No. 5909/2