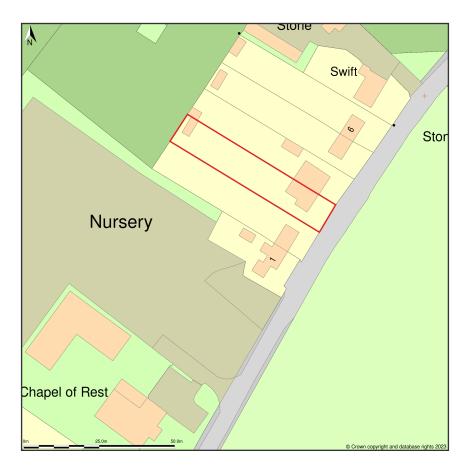

## 3, Beacon Lane, Woodnesborough, Kent, CT13 0PB

Location Plan shows area bounded by: 630093.57, 156716.29 630234.99, 156857.71 (at a scale of 1:1250), OSGridRef: TR30165678. The representation of a road, track or path is no evidence of a right of way. The representation of features as lines is no evidence of a property boundary.