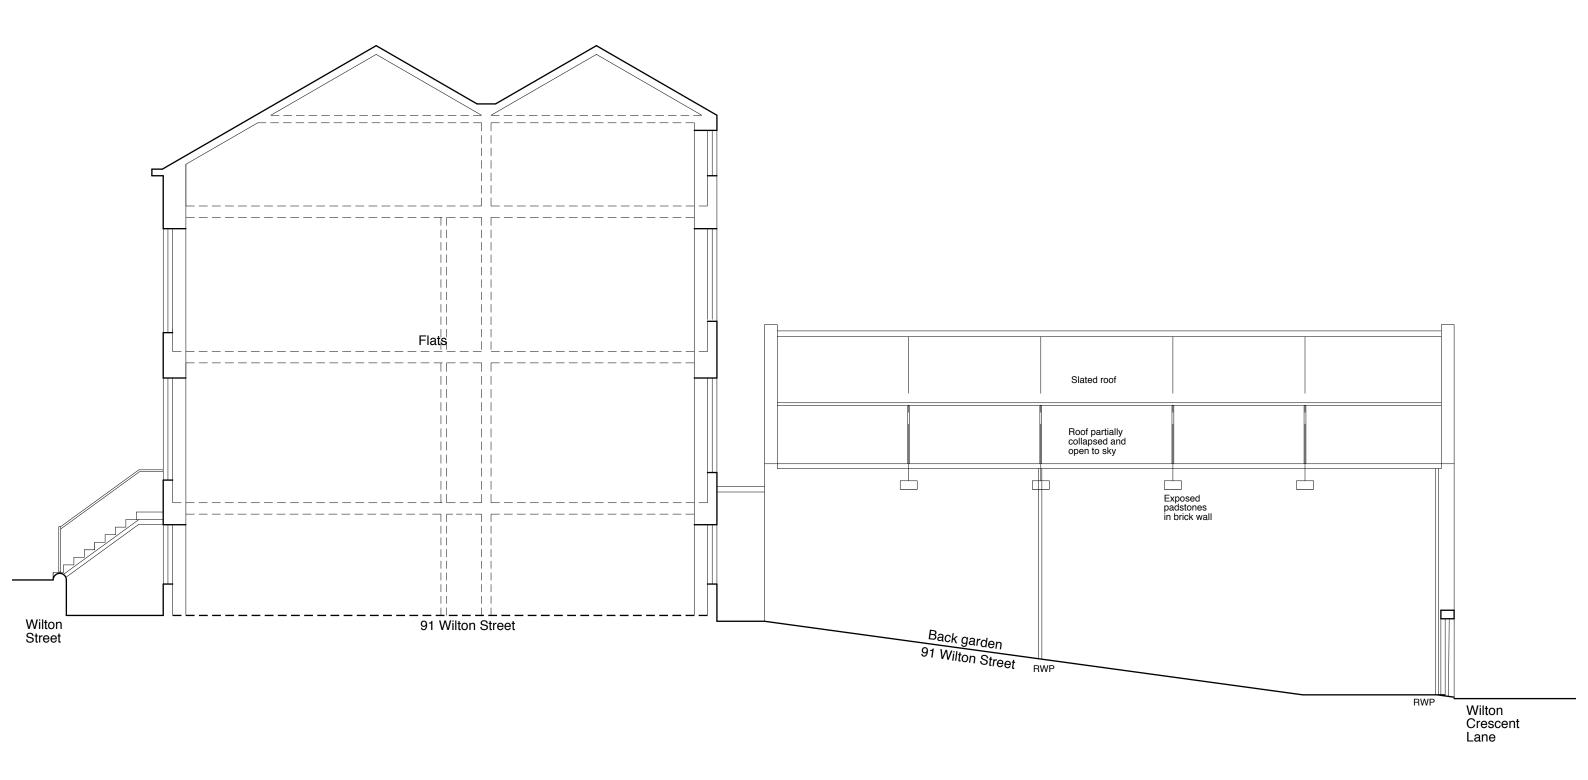

|                                                | Rev | Date     | by | Description   |
|------------------------------------------------|-----|----------|----|---------------|
| Barham Glen Architects Ltd                     | A   | 04/10/23 | pb | Roof openings |
| www.barhamglenarchitects.co.uk<br>07910 965860 |     |          |    |               |

0m \_\_\_\_\_ 5m

|              | Project                   |                                  |            |  |  |
|--------------|---------------------------|----------------------------------|------------|--|--|
| gs corrected | 87 Wilton Street, Glasgow |                                  |            |  |  |
|              | Job No<br>10538           | Title Existing West<br>Elevation |            |  |  |
|              | Date 26/06/23             | Scale<br>1:100                   | Size<br>A3 |  |  |
|              | Drawn by <b>pb</b>        | Drg No<br>(00) 09                | Rev<br>A   |  |  |