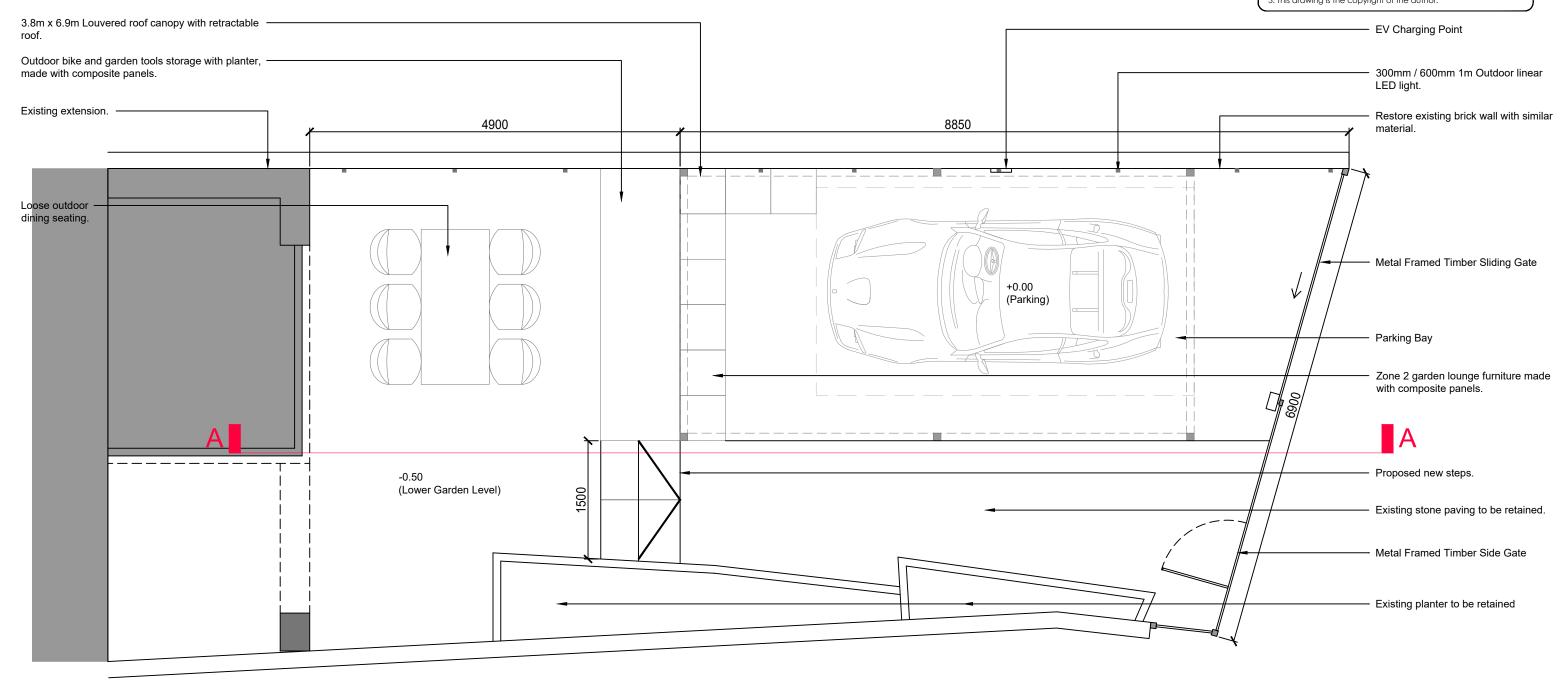

## PROPOSED GARDEN LAYOUT

METAL FRAMED TIMBER SLIDING GATE

METAL FRAMED LOUVERED ROOF CANOPY

| 28 Salmona Street, Glasgow, G22 5NZ. |                                                 |                      | 07766 163 130       |
|--------------------------------------|-------------------------------------------------|----------------------|---------------------|
| drawing                              | 16 WESTBOURNE GARDENS<br>Proposed Garden Layout |                      | original size<br>A3 |
| scale                                | 1:50                                            |                      | drawn<br>KL         |
| date                                 | 26.08.2023                                      |                      | checked             |
| status                               | PLANNING                                        |                      | passed<br>-         |
| job no.                              | 2023-05                                         | drawing no. AL(0)004 | revision 2          |