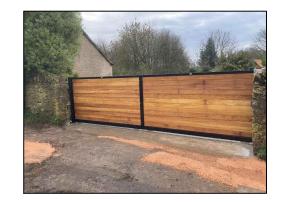

## PROPOSED GARDEN LAYOUT

METAL FRAMED TIMBER SLIDING GATE

METAL FRAMED LOUVERED ROOF CANOPY

| 28 Salmona Street, Glasgow, G22 5NZ. |                                                 |                      | 07766 163 130       |
|--------------------------------------|-------------------------------------------------|----------------------|---------------------|
| drawing                              | 16 WESTBOURNE GARDENS<br>Proposed Garden Layout |                      | original size<br>A3 |
| scale                                | 1:50                                            |                      | drawn<br>KL         |
| date                                 | 26.08.2023                                      |                      | checked             |
| status                               | PLANNING                                        |                      | passed<br>-         |
| job no.                              | 2023-05                                         | drawing no. AL(0)004 | revision 2          |