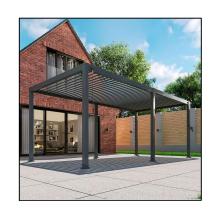

## PROPOSED GARDEN LAYOUT

METAL FRAMED TIMBER SLIDING GATE

METAL FRAMED LOUVERED ROOF CANOPY

| 28 Salmona Street, Glasgow, G22 5NZ. |                                                 |                      | 07766 163 130       |
|--------------------------------------|-------------------------------------------------|----------------------|---------------------|
| drawing                              | 16 WESTBOURNE GARDENS<br>Proposed Garden Layout |                      | original size<br>A3 |
| scale                                | 1:50                                            |                      | drawn<br>KL         |
| date                                 | 26.08.2023                                      |                      | checked             |
| status                               | PLANNING                                        |                      | passed<br>-         |
| job no.                              | 2023-05                                         | drawing no. AL(0)004 | revision 2          |