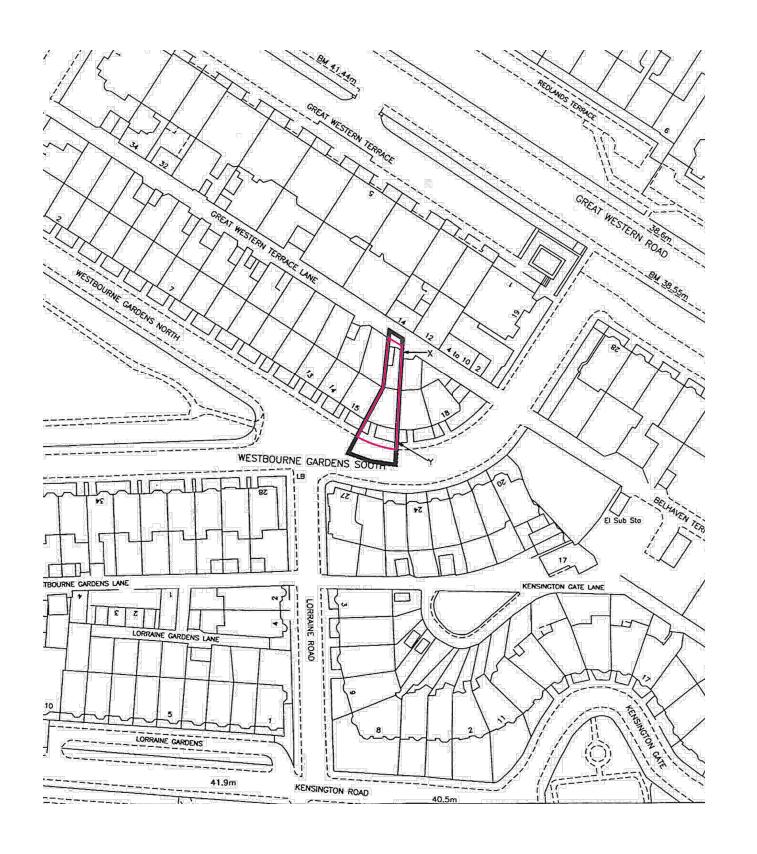

## Key

Application Boundary (Area: 386.23m²)

Ownership Boundary (Area: 386.23m²)

| 3 | 28.10.2023 Application boundary updated. | K   |
|---|------------------------------------------|-----|
| - | 7 1                                      | - 1 |
| 2 | 23.09.2023 Application boundary updated. | K   |
| 1 | 26.08.2023 PLANNING ISSUE                | K   |
|   |                                          |     |

## **LEE STUDIO**

shooloong@me.com

| drawing | 16 WESTBOURNE GARDENS<br>Location Plan |                      | original size<br>A3 |  |
|---------|----------------------------------------|----------------------|---------------------|--|
| scale   | 1:1250                                 |                      | drawn<br>KL         |  |
| date    | 26.08.2023                             |                      | checked             |  |
| status  | PLANNING                               |                      | passed<br>-         |  |
| job no. | 2023-05                                | drawing no. AL(0)001 | revision 3          |  |

**LOCATION PLAN**