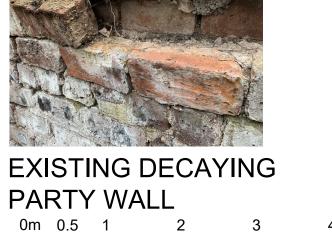

## **EXISTING GARDEN LAYOUT**

**EXISTING GARDEN** 

EXISTING DECAYING PARTY WALL

1:50

| LEE STUDIO |                                                 |                     | shooloong@me.com    |
|------------|-------------------------------------------------|---------------------|---------------------|
| 28 Salmor  | na Street, Glasgow, G22                         | 5NZ.                | 07766 163 130       |
| drawing    | 16 WESTBOURNE GARDENS<br>Existing Garden Layout |                     | original size<br>A3 |
| scale      | 1:50                                            |                     | drawn<br>KL         |
| date       | 23.09.2023                                      |                     | checked -           |
| status     | PLANNING                                        |                     | passed<br>-         |
| job no.    | 2023-05                                         | drawing no. AL(0)01 | revision 1          |