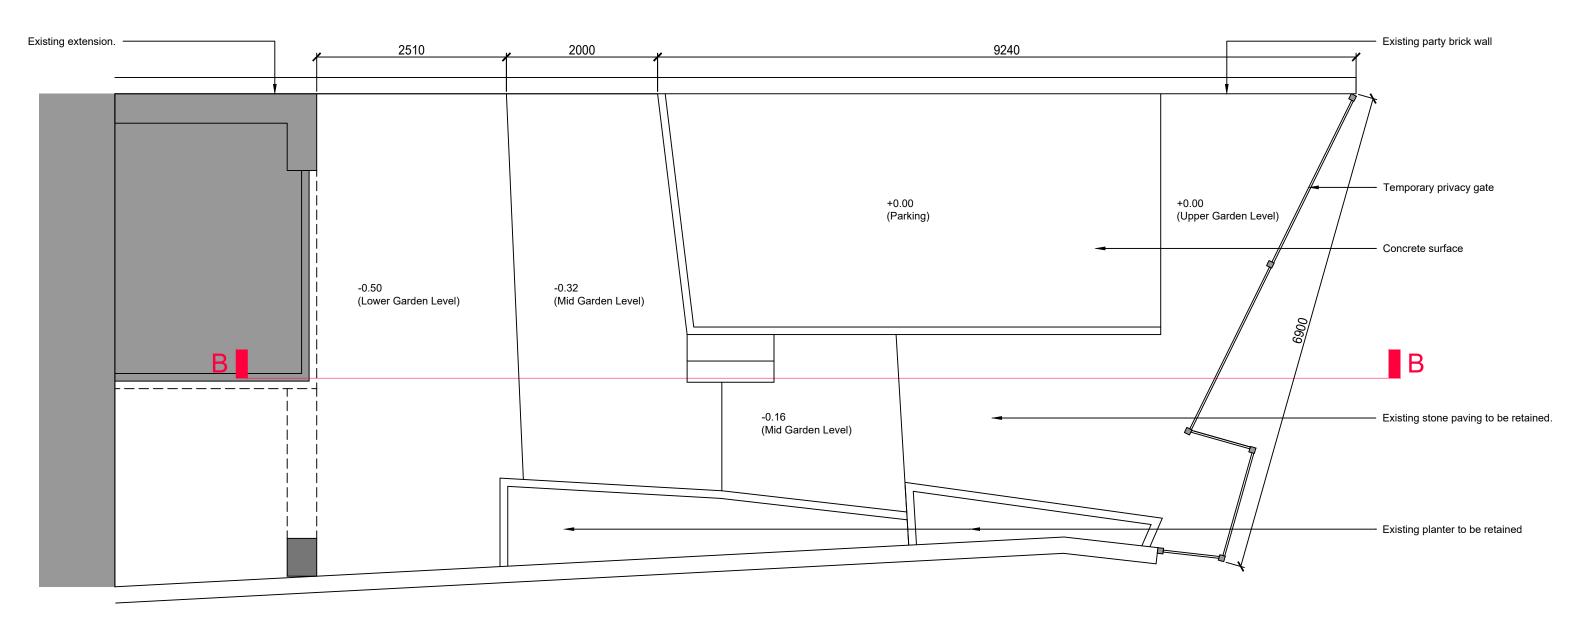

## **EXISTING GARDEN LAYOUT**

**EXISTING GARDEN** 

EXISTING DECAYING PARTY WALL

1:50

| LEE STUDIO |                                                 |                     | shooloong@me.com    |
|------------|-------------------------------------------------|---------------------|---------------------|
| 28 Salmor  | na Street, Glasgow, G22                         | 5NZ.                | 07766 163 130       |
| drawing    | 16 WESTBOURNE GARDENS<br>Existing Garden Layout |                     | original size<br>A3 |
| scale      | 1:50                                            |                     | drawn<br>KL         |
| date       | 23.09.2023                                      |                     | checked -           |
| status     | PLANNING                                        |                     | passed<br>-         |
| job no.    | 2023-05                                         | drawing no. AL(0)01 | revision 1          |