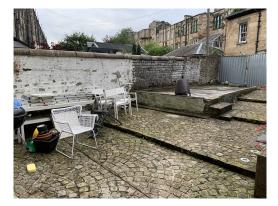

## **EXISTING GARDEN LAYOUT**

**EXISTING GARDEN** 

EXISTING DECAYING PARTY WALL

1:50

| LEE STUDIO |                                                 |                     | shooloong@me.com    |
|------------|-------------------------------------------------|---------------------|---------------------|
| 28 Salmor  | na Street, Glasgow, G22                         | 5NZ.                | 07766 163 130       |
| drawing    | 16 WESTBOURNE GARDENS<br>Existing Garden Layout |                     | original size<br>A3 |
| scale      | 1:50                                            |                     | drawn<br>KL         |
| date       | 23.09.2023                                      |                     | checked -           |
| status     | PLANNING                                        |                     | passed<br>-         |
| job no.    | 2023-05                                         | drawing no. AL(0)01 | revision 1          |