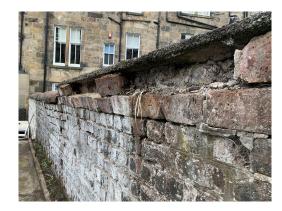

## **EXISTING GARDEN LAYOUT**

**EXISTING GARDEN** 

EXISTING DECAYING PARTY WALL

1:50

| LEE STUDIO |                                                 |                     | shooloong@me.com    |
|------------|-------------------------------------------------|---------------------|---------------------|
| 28 Salmor  | na Street, Glasgow, G22                         | 5NZ.                | 07766 163 130       |
| drawing    | 16 WESTBOURNE GARDENS<br>Existing Garden Layout |                     | original size<br>A3 |
| scale      | 1:50                                            |                     | drawn<br>KL         |
| date       | 23.09.2023                                      |                     | checked -           |
| status     | PLANNING                                        |                     | passed<br>-         |
| job no.    | 2023-05                                         | drawing no. AL(0)01 | revision 1          |