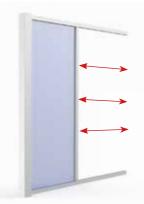

Maximum Size Width 6000mm Height 2400mm

Top Sill

**1** Sliding Windows & Doors

Moving horizontally within an aluminum frame, this system is popular in cafes, restaurants, and residences with a wide facade. Depending on the ground structure, the threshold is kept flat with the ground to prevent stumbling. The glass frames move to the sides on wheels through rails. The lock system on the construction secures the area. The thickness of glass is 8mm or 4+10+4mm. Profiles come in any color desired, thus adaptable to any venue. The system can have up to 4 rails. Maximum wing height is 2600mm. The bearings at the bottom provide easy and silent functions. All the separate glasses are collected together wherever desired.

Bottom Sill

 $\mathcal{O}$ 

2, 3 or 5 rail options
Little maintenance, stainless
Lock option inside and outside
Stainless door handle
Insulated or single glass

Maximum Size Width 7m Length 7m 21 sqm (3x7m)