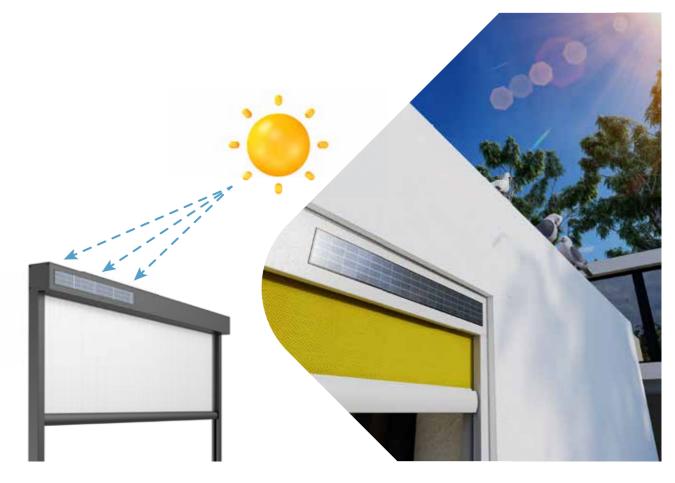

### **Solar Energy Solutions**

In places where the electrical system cannot be established or when you want energy efficiency, you can have solar panels and high efficiency motor installed in the Artzip series. For use at night the system also has a built in battery to power the motor.