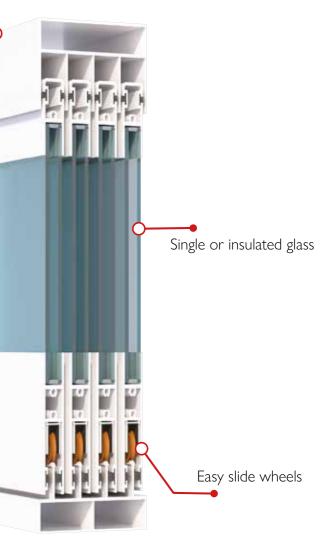

Maximum Size Width 6000mm Height 2400mm

Top Sill

**1** Sliding Windows & Doors

Moving horizontally within an aluminum frame, this system is popular in cafes, restaurants, and residences with a wide facade. Depending on the ground structure, the threshold is kept flat with the ground to prevent stumbling. The glass frames move to the sides on wheels through rails. The lock system on the construction secures the area. The thickness of glass is 8mm or 4+10+4mm. Profiles come in any color desired, thus adaptable to any venue. The system can have up to 4 rails. Maximum wing height is 2600mm. The bearings at the bottom provide easy and silent functions. All the separate glasses are collected together wherever desired.

Bottom Sill

 $\mathcal{O}$ 

2, 3 or 5 rail options
Little maintenance, stainless
Lock option inside and outside
Stainless door handle
Insulated or single glass

Maximum Size Width 7m Length 7m 21 sqm (3x7m)