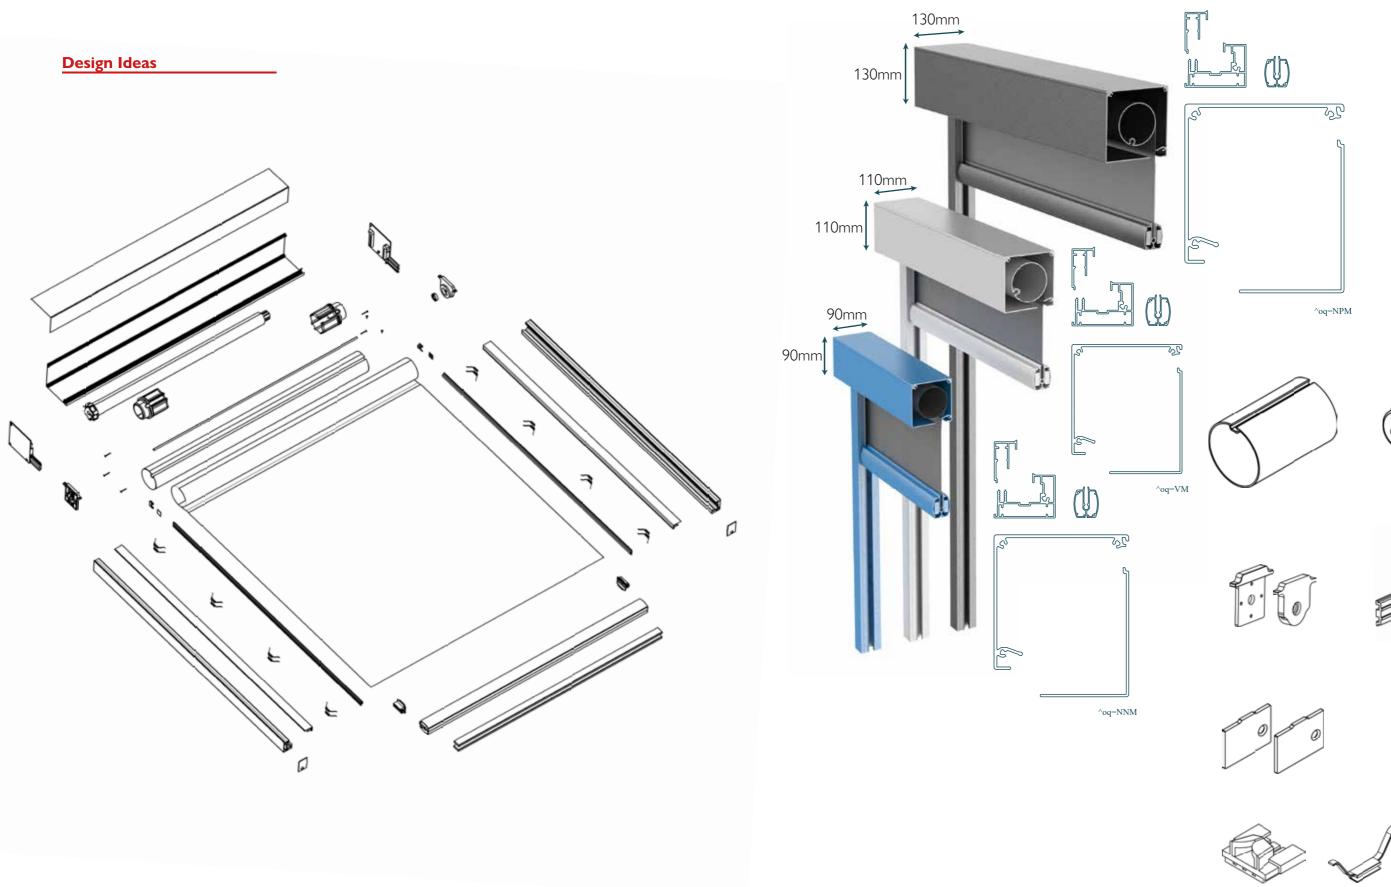

# **1** Vertical Retracting Zip Screens

The perfect solution for controlling light, temperature, and privacy, Zip Screens offer unparalleled functionality and convenience. With a simple zip mechanism, you can easily transition from an unobstructed view to complete privacy in seconds. These screens are made from high-quality materials and are designed to withstand wind, making them the ideal choice for both residential and commercial applications. Available in a variety of colors and sizes, Zip Screens are the ultimate in style, functionality, and versatility.

Side Sliding Option

Design & Typology

Up-Down Option