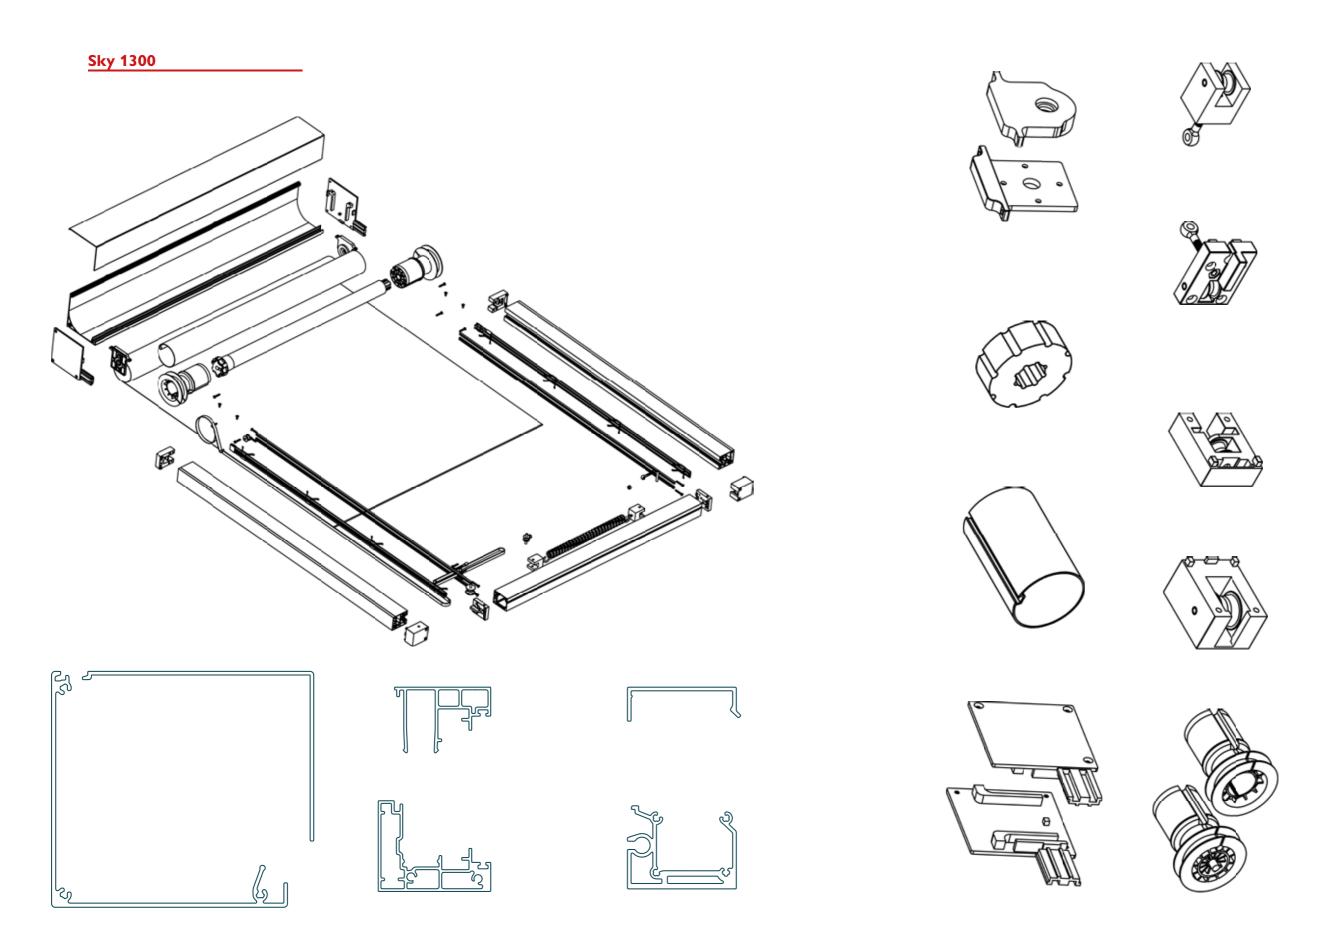

# **1** Roof Zip Screens

You can choose the Skyzip series in all situations where shading is required. Such as winter garden, glass ceiling & open pergolas. Skyzip series is motorized & operated with a remote control. Its zippered structure ensures its longevity and minimizes maintenance costs. It gives an aesthetic appearance to your space with its rich fabric and profile paint color options.

- Motorized optionsFabric options aviableOutdoor or indoor instalation
- Pest Protection

# ZIP SCREENS **SKYZIP**