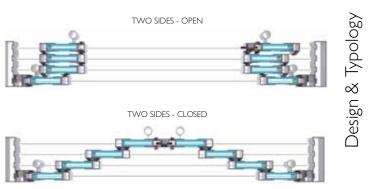

Maximum Size Width 6000mm Height 2400mm

Top Sill

**1** Sliding Windows & Doors

Moving horizontally within an aluminum frame, this system is popular in cafes, restaurants, and residences with a wide facade. Depending on the ground structure, the threshold is kept flat with the ground to prevent stumbling. The glass frames move to the sides on wheels through rails. The lock system on the construction secures the area. The thickness of glass is 8mm or 4+10+4mm. Profiles come in any color desired, thus adaptable to any venue. The system can have up to 4 rails. Maximum wing height is 2600mm. The bearings at the bottom provide easy and silent functions. All the separate glasses are collected together wherever desired.

Bottom Sill

 $\mathcal{O}$ 

2, 3 or 5 rail options
Little maintenance, stainless
Lock option inside and outside
Stainless door handle
Insulated or single glass

Maximum Size Width 7m Length 7m 21 sqm (3x7m)