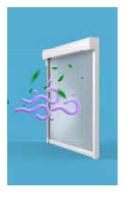

### Wind protection

With our advanced zipper technology, our curtains provide resistance to the wind at a speed of approximately 70 Km/h.

Maximum Size Width 6m

Length 6m 18 sqm (3x6m)

Fabric