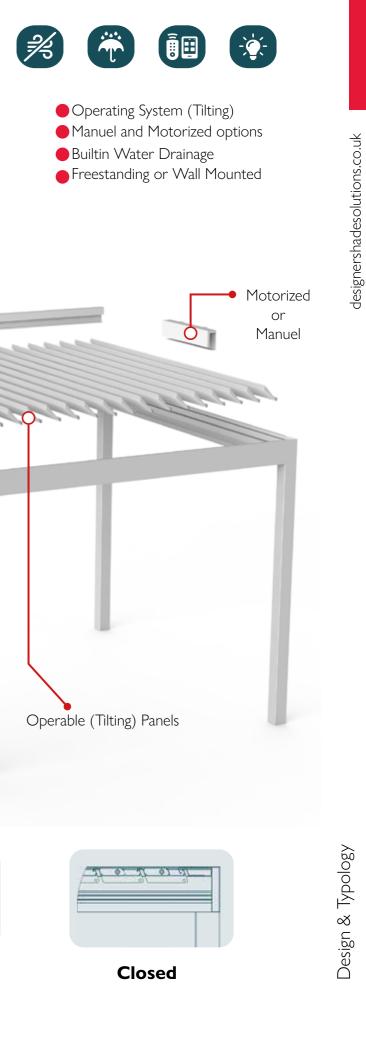

# **1** TILTING BIOCLIMATIC ROOF

DSS BASIC BIOCLIMATIC offers a operable (tilt) louvered roof system allowing the user to control as a partial ventilation or closed as shadeing. The system can be freestanding and also attached to an existing wall. DSS BASIC BIOCLIMATIC is a versatile product offering shading possibilities and ventilation with the panels operating separately of its retractable feature. With this solution an open area can be used year long. Architecturally enhancing, it will also protect your outdoor area from external factors such as rain, wind, and sun whilst aesthetically enhancing your added space with features such as LED lighting in a selection of colours.

Open

11