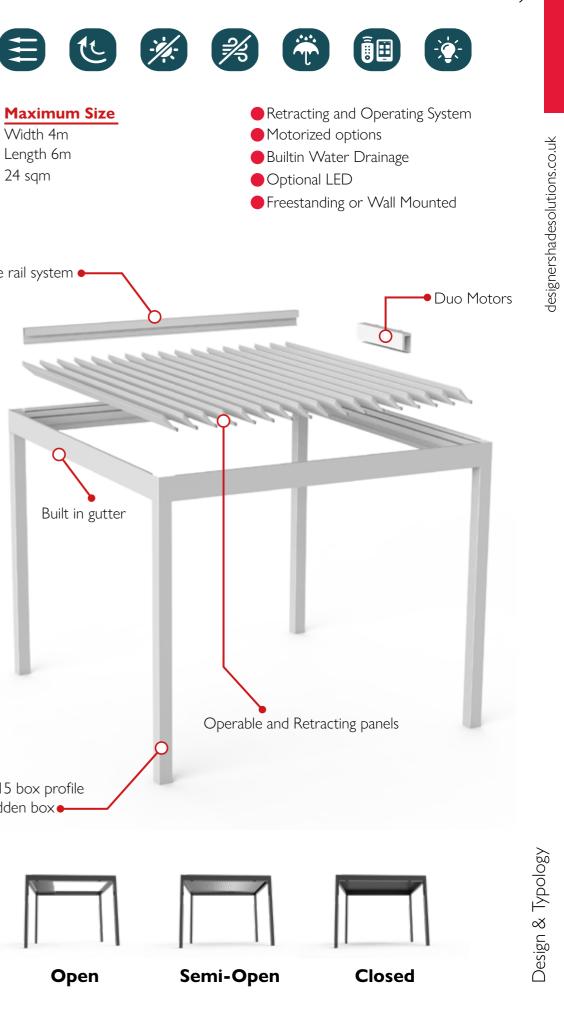

# RETRACTING & OPERATING BIOCLIMATIC

DSS SKYLINE offers both a retractable and operable louvered roof system allowing the user to control as desired for partial ventilation or to retract fully to have an open roof. The system can be freestanding and also attached to an existing wall. DSS SKYLINE is a versatile product offering shading possibilities and ventilation with the panels operating separately of its retractable feature. With this solution an open area can be used year long.

Operating more quietly than comparable products our SKYLINE solution suits both commercial and residential projects. Architecturally enhancing, it will also protect your outdoor area from external factors such as rain, wind, and sun whilst aesthetically enhancing your added space with features such as LED lighting in a selection of colours. Fully remote controlled, we also offer an app to enable you to operate it from your mobile device if necessary.

Maximum Size

Width 4m Length 6m 24 sqm

# rail system

### Builtin Water Discharge

Our gutter and drainage system can drain water without any difficulty. The 4 sided gutter alows water to safely direct from the sides. In the design where water outlet can be given as desired according to your project, the water is stably discharged as legs act as a downpipe.