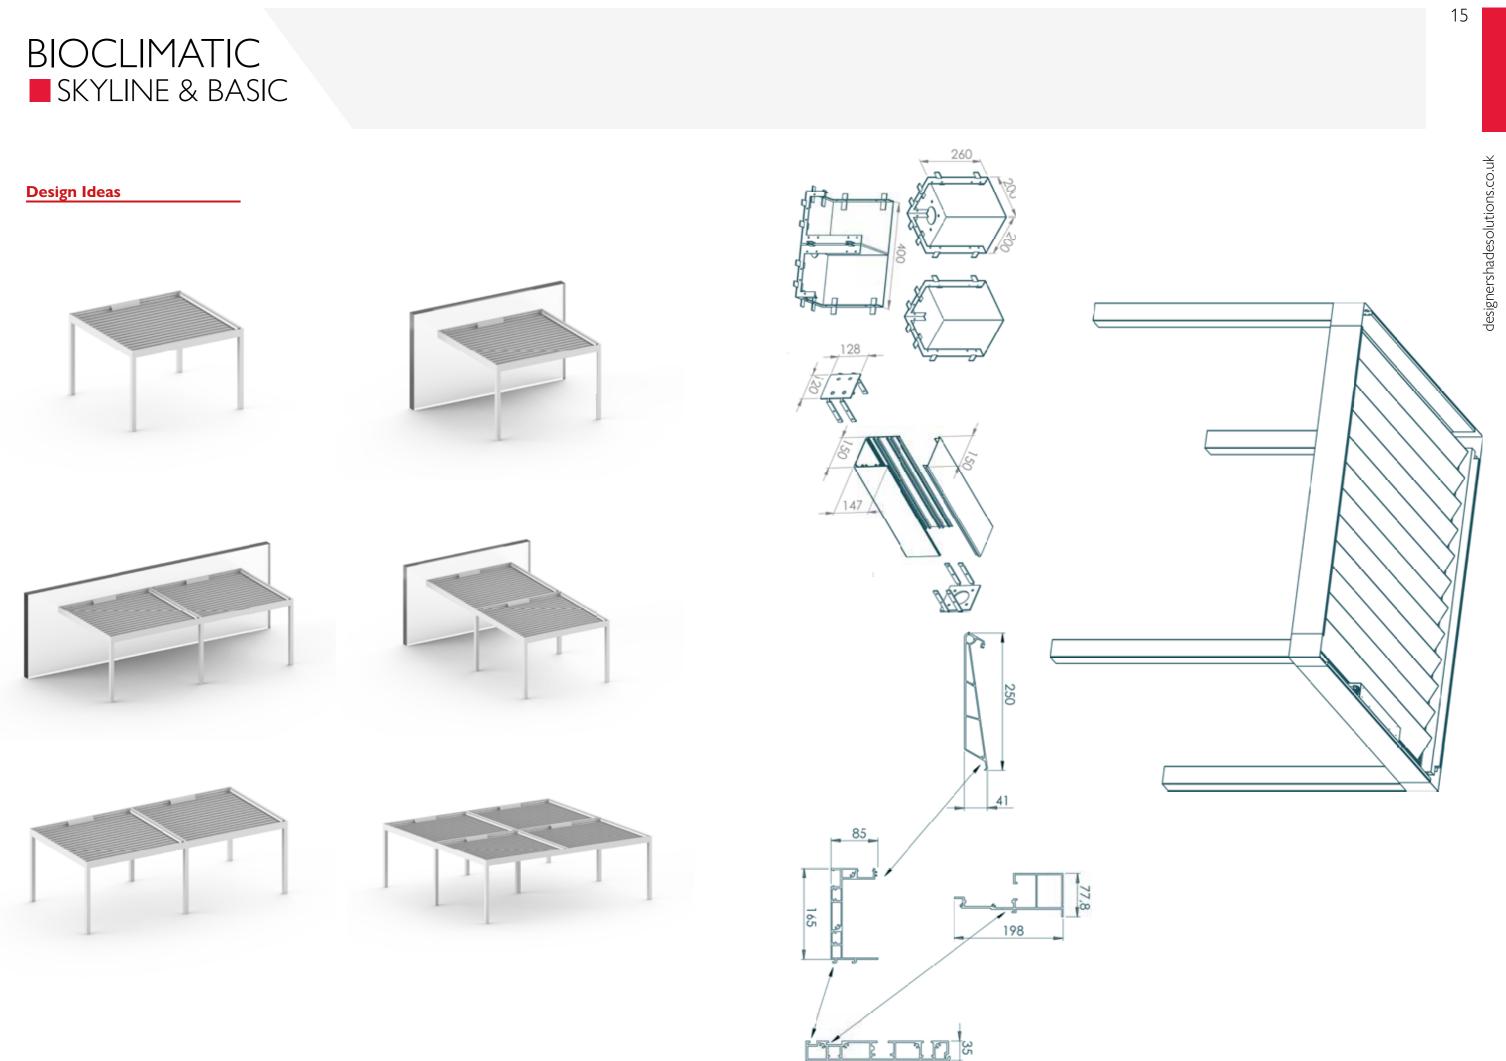

# BIOCLIMATIC SKYLINE & BASIC

### **Operation - Axis Movement**

You are in full control of our panels in our bioclimatic roof system. Controls such as blocking sunlight from various angles, directing airflow with angled panels, or closing the panels completely to block rain are just as far away as your remote. Take control of the environment to allow extended enjoyment of your outdoor area.

### Complete Sun Protection

Thanks to the design of the panels that you want to cover the ceiling part completely, it provides full closure and reduces the light transmittance to 0. It offers successful shading against the sun's rays and protects your privacy.

### **Retraction Movement**

Retraction feature of the Skyline bioclimatic model, whenever you want to enjoy the sky or the weather you can by pressing the button on your remote and retract the panels to have maximum open area.

### **Natural Air Flow**

SKYLINE offers a natural ventilation operation and add freshness to your living space by directing the air flow in the ceiling by adjusting the angles of the panels designed with superior engineering.

## Rain Protection

Our bioclimatic models are designed for 4-season use. Its fully sealing feature provides complete protection from the rain. In addition, our Skyline model is designed and has been tested to withstand snow loads of up to 50kg/m2.

### Builtin Water Discharge

Our gutter and drainage system can drain water without any difficulty. The 4 sided gutter alows water to safely direct from the sides. In the design where water outlet can be given as desired according to your project, the water is stably discharged as legs act as a downpipe.