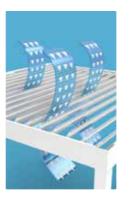

### **Natural Air Flow**

SKYLINE offers a natural ventilation operation and add freshness to your living space by directing the air flow in the ceiling by adjusting the angles of the panels designed with superior engineering.