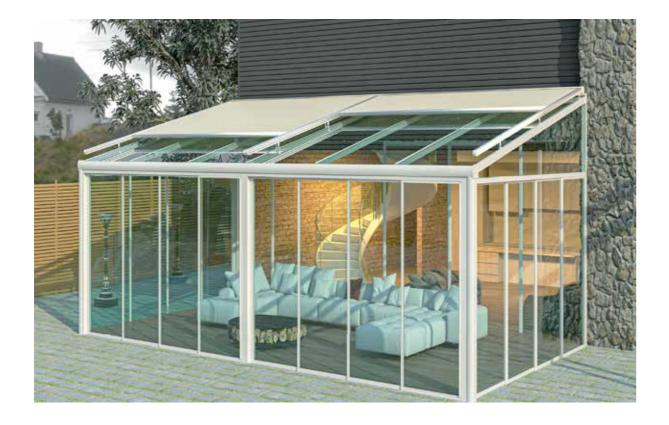

Maximum Size Width 6000mm Height 2400mm

Top Sill

**1** Sliding Windows & Doors

Moving horizontally within an aluminum frame, this system is popular in cafes, restaurants, and residences with a wide facade. Depending on the ground structure, the threshold is kept flat with the ground to prevent stumbling. The glass frames move to the sides on wheels through rails. The lock system on the construction secures the area. The thickness of glass is 8mm or 4+10+4mm. Profiles come in any color desired, thus adaptable to any venue. The system can have up to 4 rails. Maximum wing height is 2600mm. The bearings at the bottom provide easy and silent functions. All the separate glasses are collected together wherever desired.

Bottom Sill

 $\mathcal{O}$ 

2, 3 or 5 rail options
Little maintenance, stainless
Lock option inside and outside
Stainless door handle
Insulated or single glass

Maximum Size Width 7m Length 7m 21 sqm (3x7m)