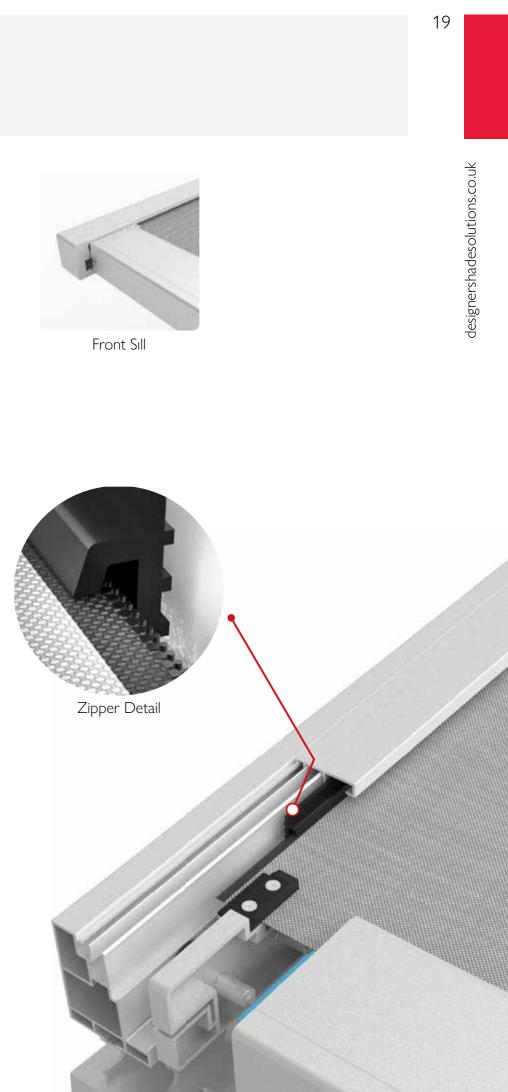

# **1** Vertical Retracting Zip Screens

The perfect solution for controlling light, temperature, and privacy, Zip Screens offer unparalleled functionality and convenience. With a simple zip mechanism, you can easily transition from an unobstructed view to complete privacy in seconds. These screens are made from high-quality materials and are designed to withstand wind, making them the ideal choice for both residential and commercial applications. Available in a variety of colors and sizes, Zip Screens are the ultimate in style, functionality, and versatility.

Side Sliding Option

Design & Typology

Up-Down Option