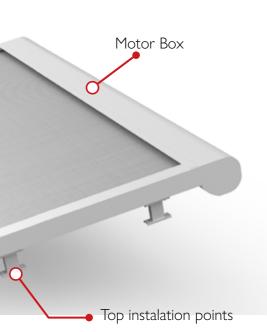

# **1** Roof Zip Screens

You can choose the Skyzip series in all situations where shading is required. Such as winter garden, glass ceiling & open pergolas. Skyzip series is motorized & operated with a remote control. Its zippered structure ensures its longevity and minimizes maintenance costs. It gives an aesthetic appearance to your space with its rich fabric and profile paint color options.

- Motorized optionsFabric options aviableOutdoor or indoor instalation
- Pest Protection