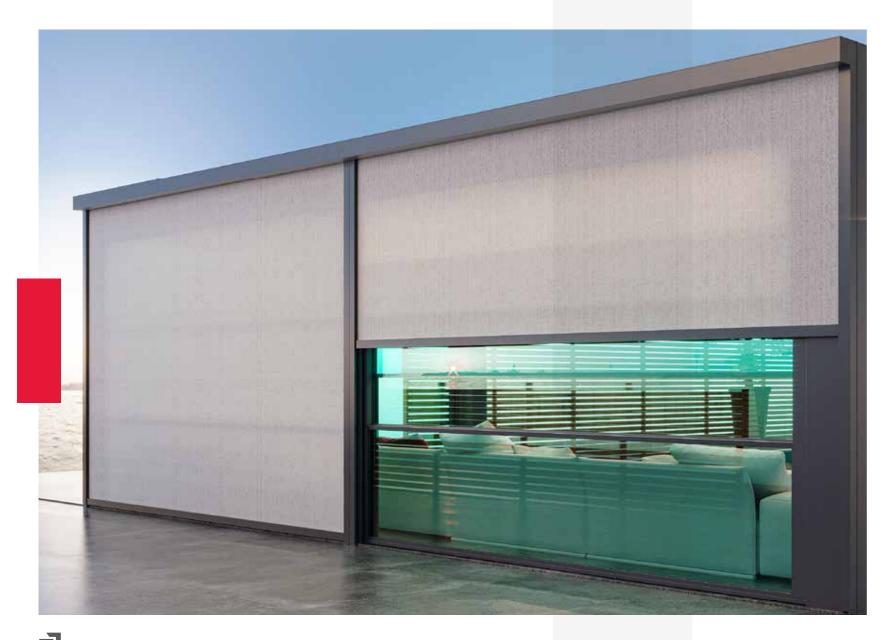

# **1** Vertical Retracting Zip Screens

The perfect solution for controlling light, temperature, and privacy, Zip Screens offer unparalleled functionality and convenience. With a simple zip mechanism, you can easily transition from an unobstructed view to complete privacy in seconds. These screens are made from high-quality materials and are designed to withstand wind, making them the ideal choice for both residential and commercial applications. Available in a variety of colors and sizes, Zip Screens are the ultimate in style, functionality, and versatility.

Side Sliding Option

Design & Typology

Up-Down Option