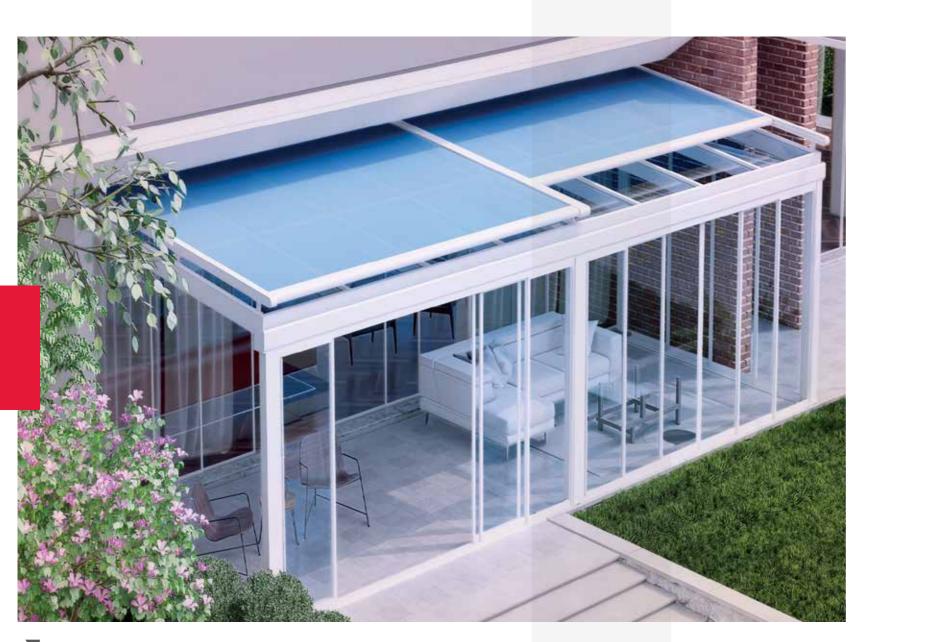

Maximum Size Width 6000mm Height 2400mm

Top Sill

**1** Sliding Windows & Doors

Moving horizontally within an aluminum frame, this system is popular in cafes, restaurants, and residences with a wide facade. Depending on the ground structure, the threshold is kept flat with the ground to prevent stumbling. The glass frames move to the sides on wheels through rails. The lock system on the construction secures the area. The thickness of glass is 8mm or 4+10+4mm. Profiles come in any color desired, thus adaptable to any venue. The system can have up to 4 rails. Maximum wing height is 2600mm. The bearings at the bottom provide easy and silent functions. All the separate glasses are collected together wherever desired.

Bottom Sill

 $\mathcal{O}$ 

2, 3 or 5 rail options
Little maintenance, stainless
Lock option inside and outside
Stainless door handle
Insulated or single glass

Maximum Size Width 7m Length 7m 21 sqm (3x7m)