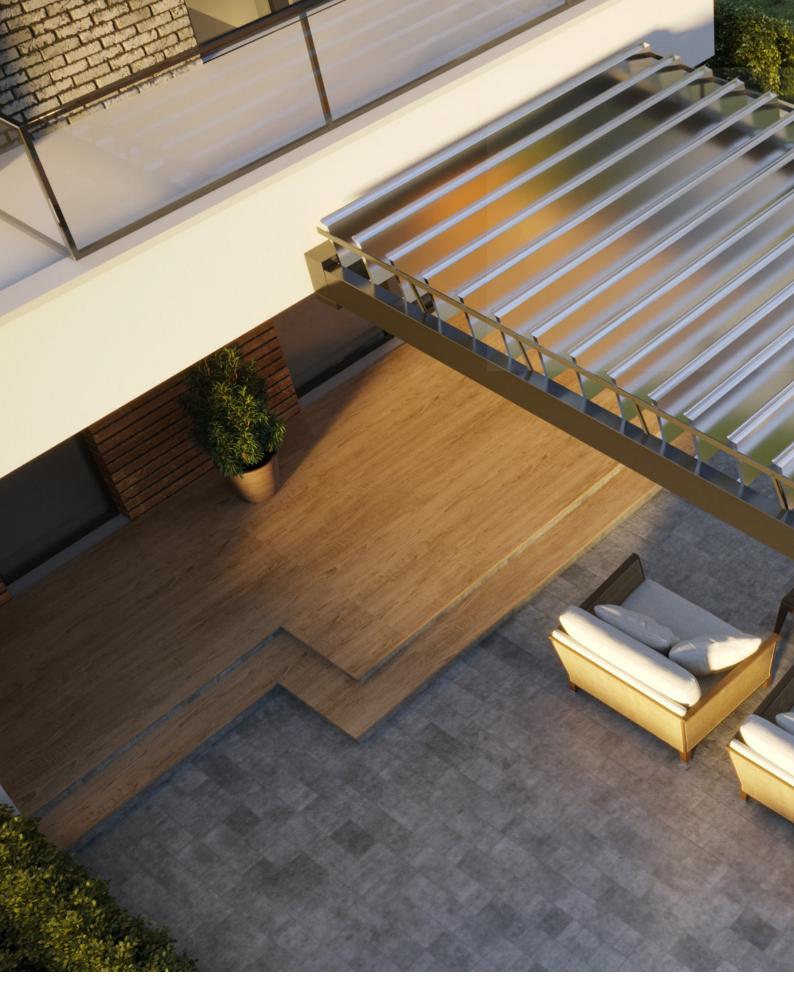

# RETRACTING & OPERATING BIOCLIMATIC

DSS SKYLINE offers both a retractable and operable louvered roof system allowing the user to control as desired for partial ventilation or to retract fully to have an open roof. The system can be freestanding and also attached to an existing wall. DSS SKYLINE is a versatile product offering shading possibilities and ventilation with the panels operating separately of its retractable feature. With this solution an open area can be used year long.

Operating more quietly than comparable products our SKYLINE solution suits both commercial and residential projects. Architecturally enhancing, it will also protect your outdoor area from external factors such as rain, wind, and sun whilst aesthetically enhancing your added space with features such as LED lighting in a selection of colours. Fully remote controlled, we also offer an app to enable you to operate it from your mobile device if necessary.

Maximum Size

Width 4m Length 6m 24 sqm