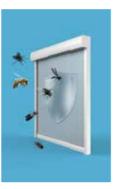

### **Pest protection**

Pests such as bees, flies and insects cannot pass through Artzip fabrics. Thus, you can continue your comfort by closing your curtain remotely to get rid of the pests.

### Rain & wind protection

Pests such as bees, flies and insects cannot pass through Artzip fabrics. Thus, you can continue your comfort by closing your curtain remotely to get rid of the pests.

33