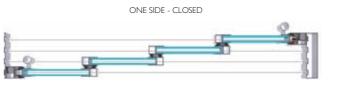

Maximum Size Width 6000mm Height 2400mm

Top Sill

**1** Sliding Windows & Doors

Moving horizontally within an aluminum frame, this system is popular in cafes, restaurants, and residences with a wide facade. Depending on the ground structure, the threshold is kept flat with the ground to prevent stumbling. The glass frames move to the sides on wheels through rails. The lock system on the construction secures the area. The thickness of glass is 8mm or 4+10+4mm. Profiles come in any color desired, thus adaptable to any venue. The system can have up to 4 rails. Maximum wing height is 2600mm. The bearings at the bottom provide easy and silent functions. All the separate glasses are collected together wherever desired.

Bottom Sill

 $\mathcal{O}$ 

2, 3 or 5 rail options
Little maintenance, stainless
Lock option inside and outside
Stainless door handle
Insulated or single glass

Maximum Size Width 7m Length 7m 21 sqm (3x7m)