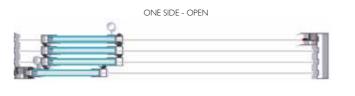

Maximum Size Width 6000mm Height 2400mm

Top Sill

**1** Sliding Windows & Doors

Moving horizontally within an aluminum frame, this system is popular in cafes, restaurants, and residences with a wide facade. Depending on the ground structure, the threshold is kept flat with the ground to prevent stumbling. The glass frames move to the sides on wheels through rails. The lock system on the construction secures the area. The thickness of glass is 8mm or 4+10+4mm. Profiles come in any color desired, thus adaptable to any venue. The system can have up to 4 rails. Maximum wing height is 2600mm. The bearings at the bottom provide easy and silent functions. All the separate glasses are collected together wherever desired.

Bottom Sill

 $\mathcal{O}$ 

2, 3 or 5 rail options
Little maintenance, stainless
Lock option inside and outside
Stainless door handle
Insulated or single glass

Maximum Size Width 7m Length 7m 21 sqm (3x7m)