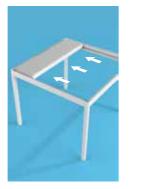

### **Operation - Axis Movement**

You are in full control of our panels in our bioclimatic roof system. Controls such as blocking sunlight from various angles, directing airflow with angled panels, or closing the panels completely to block rain are just as far away as your remote. Take control of the environment to allow extended enjoyment of your outdoor area.

### **Retraction Movement**

Retraction feature of the Skyline bioclimatic model, whenever you want to enjoy the sky or the weather you can by pressing the button on your remote and retract the panels to have maximum open area.