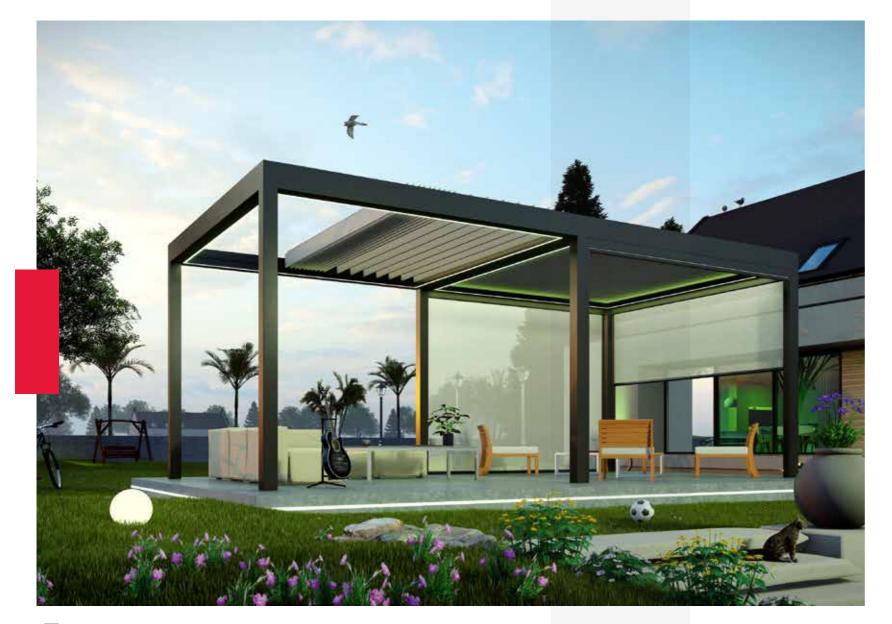

# RETRACTING & OPERATING BIOCLIMATIC

DSS SKYLINE offers both a retractable and operable louvered roof system allowing the user to control as desired for partial ventilation or to retract fully to have an open roof. The system can be freestanding and also attached to an existing wall. DSS SKYLINE is a versatile product offering shading possibilities and ventilation with the panels operating separately of its retractable feature. With this solution an open area can be used year long.

Operating more quietly than comparable products our SKYLINE solution suits both commercial and residential projects. Architecturally enhancing, it will also protect your outdoor area from external factors such as rain, wind, and sun whilst aesthetically enhancing your added space with features such as LED lighting in a selection of colours. Fully remote controlled, we also offer an app to enable you to operate it from your mobile device if necessary.

Maximum Size

Width 4m Length 6m 24 sqm