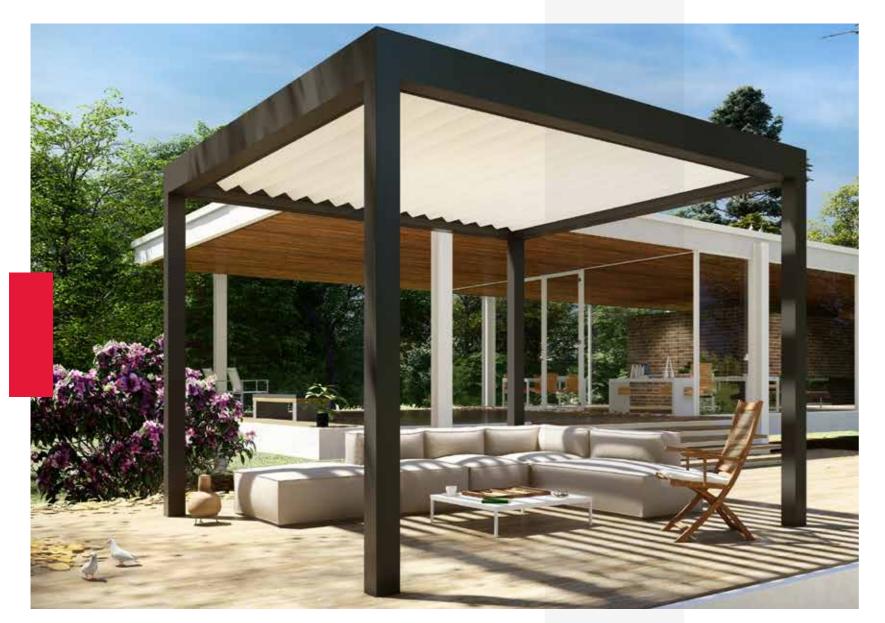

# RETRACTING & OPERATING BIOCLIMATIC

DSS SKYLINE offers both a retractable and operable louvered roof system allowing the user to control as desired for partial ventilation or to retract fully to have an open roof. The system can be freestanding and also attached to an existing wall. DSS SKYLINE is a versatile product offering shading possibilities and ventilation with the panels operating separately of its retractable feature. With this solution an open area can be used year long.

Operating more quietly than comparable products our SKYLINE solution suits both commercial and residential projects. Architecturally enhancing, it will also protect your outdoor area from external factors such as rain, wind, and sun whilst aesthetically enhancing your added space with features such as LED lighting in a selection of colours. Fully remote controlled, we also offer an app to enable you to operate it from your mobile device if necessary.