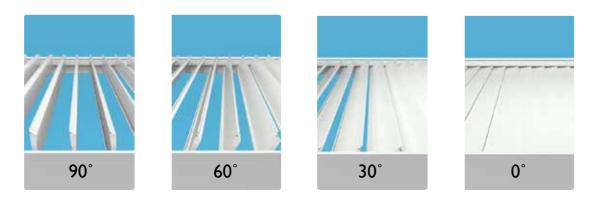

### **Operation - Axis Movement**

You are in full control of our panels in our bioclimatic roof system. Controls such as blocking sunlight from various angles, directing airflow with angled panels, or closing the panels completely to block rain are just as far away as your remote. Take control of the environment to allow extended enjoyment of your outdoor area.

### Complete Sun Protection

Thanks to the design of the panels that you want to cover the ceiling part completely, it provides full closure and reduces the light transmittance to 0. It offers successful shading against the sun's rays and protects your privacy.

### **Retraction Movement**

Retraction feature of the Skyline bioclimatic model, whenever you want to enjoy the sky or the weather you can by pressing the button on your remote and retract the panels to have maximum open area.

### **Natural Air Flow**

SKYLINE offers a natural ventilation operation and add freshness to your living space by directing the air flow in the ceiling by adjusting the angles of the panels designed with superior engineering.