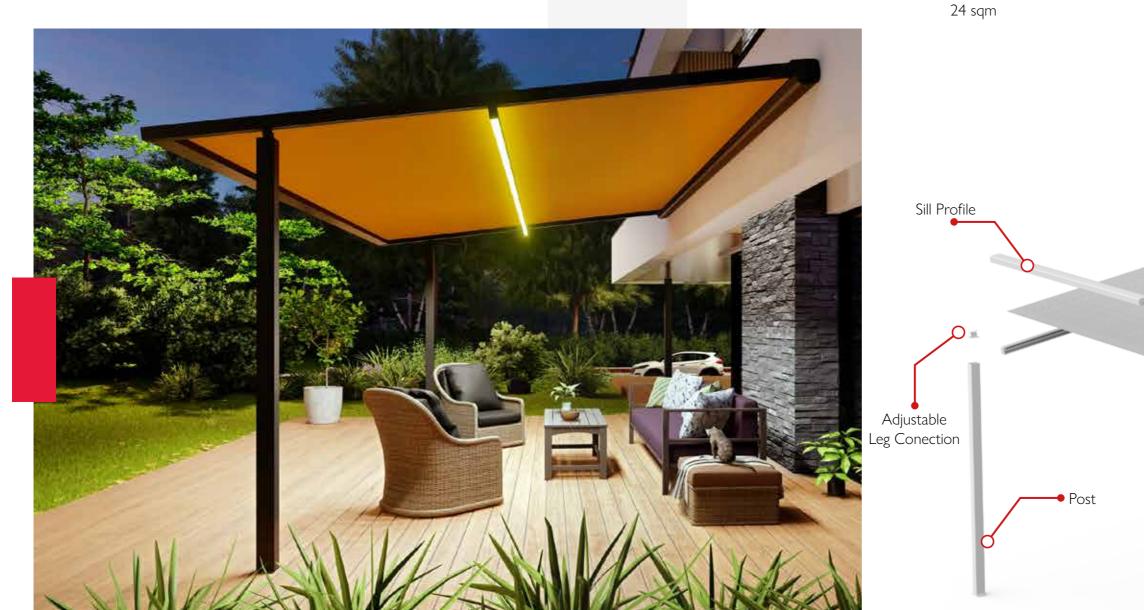

Maximum Size

Width 4m Length 6m 24 sqm

# **1** BASIC SHADE PERGOLA

The BASIC SHADE pergola system is a simple, stylish and budget friendly pergola model. These systems can be used in gardens, balconies, cafes and various social areas, providing protection from various weather conditions such as sun or rain from the ceiling area, and the system is remote controled.

Specially designed waterproof fabrics protect your living space and are highly durable. In addition, it can be customized according to the design with combaining diffrent prodcuts such as vertical zip screens or glass windows.

### Retraction

Basic Pergola has a remote-controlled open-close mechanism that works with a single touch. Enjoy the Enjoy your outdoors in various weather conditions and take control of the sun and rain.

When the system is closed it provides shading and will rise your confort on a nice and sunny day. Various

Motor Box

Adjustable Leg Conection