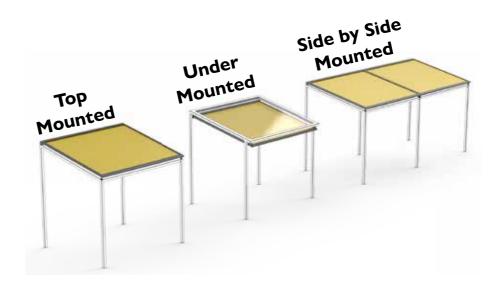

# **1** Roof Zip Screens

You can choose the Skyzip series in all situations where shading is required. Such as winter garden, glass ceiling & open pergolas. Skyzip series is motorized & operated with a remote control. Its zippered structure ensures its longevity and minimizes maintenance costs. It gives an aesthetic appearance to your space with its rich fabric and profile paint color options.

- Motorized optionsFabric options aviableOutdoor or indoor instalation
- Pest Protection