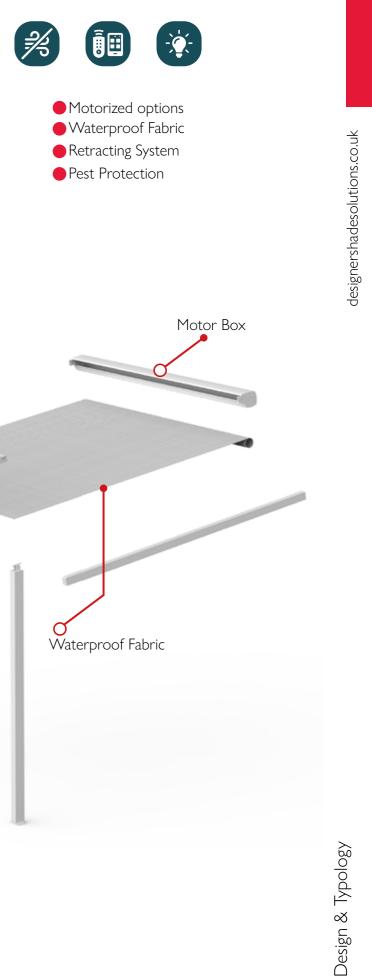

When the system is closed it provides shading and will rise your confort on a nice and sunny day. Various

Motor Box

Adjustable Leg Conection

### **Natural Air Flow**

Shadding option

shadeing options are aviable with the type of fabric used.

With its special design and waterproof fabric Basic Pergola protects you and your loved ones in bad weather conditions.