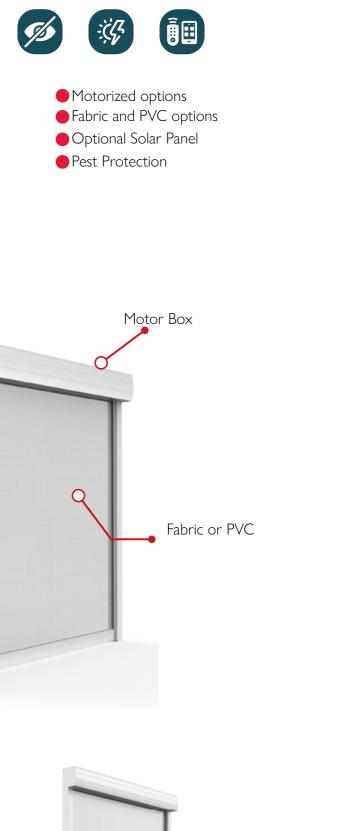

# **1** Vertical Retracting Zip Screens

The perfect solution for controlling light, temperature, and privacy, Zip Screens offer unparalleled functionality and convenience. With a simple zip mechanism, you can easily transition from an unobstructed view to complete privacy in seconds. These screens are made from high-quality materials and are designed to withstand wind, making them the ideal choice for both residential and commercial applications. Available in a variety of colors and sizes, Zip Screens are the ultimate in style, functionality, and versatility.

Side Sliding Option

Design & Typology

Up-Down Option

# ZIP SCREENS ARTZIP

### **Sun Protection**

With Artzip series curtains, it is very easy to operate using a remote control to protect you from the sun on the windows of your home or the glass or facade of your workplace. You can choose how much you will block the sun with fabrics with permeability level options.

### **Privacy**

You can provide privacy to the desired extent by determining the permeability preference of the fabrics used. If you wish, you can cover it completely with our "Blackout" fabrics, which does not alow any visibility.

### **Pest protection**

Pests such as bees, flies and insects cannot pass through Artzip fabrics. Thus, you can continue your comfort by closing your curtain remotely to get rid of the pests.

### **Solar Energy Solutions**

In places where the electrical system cannot be established or when you want energy efficiency, you can have solar panels and high efficiency motor installed in the Artzip series. For use at night the system also has a built in battery to power the motor.

### Wind protection

With our advanced zipper technology, our curtains provide resistance to the wind at a speed of approximately 70 Km/h.

Maximum Size Width 6m

Length 6m 18 sqm (3x6m)

Fabric