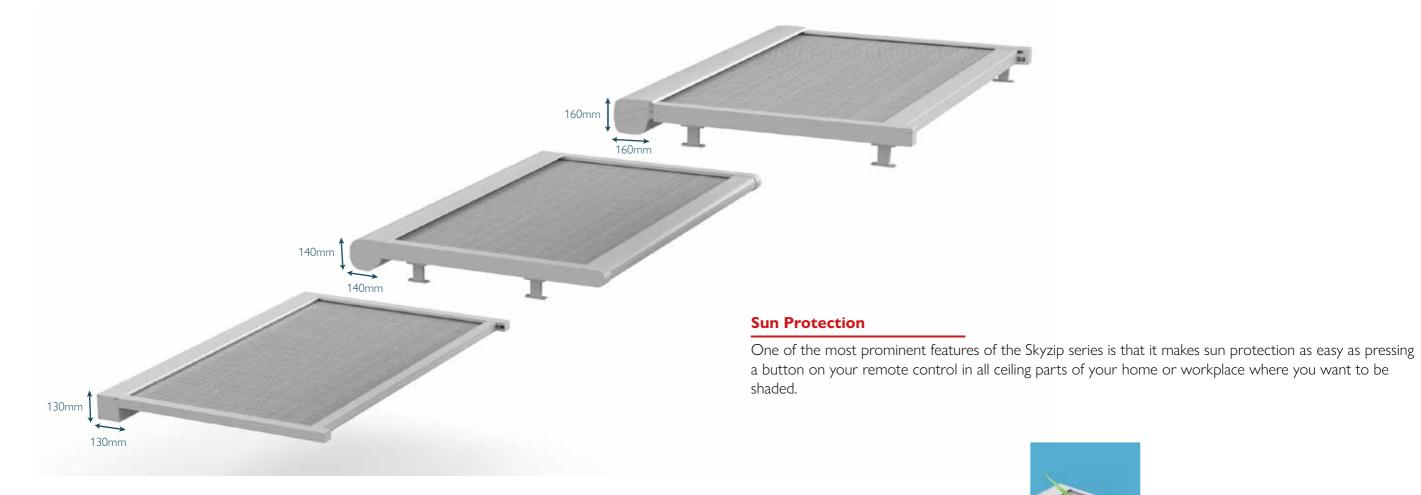

# **1** Roof Zip Screens

You can choose the Skyzip series in all situations where shading is required. Such as winter garden, glass ceiling & open pergolas. Skyzip series is motorized & operated with a remote control. Its zippered structure ensures its longevity and minimizes maintenance costs. It gives an aesthetic appearance to your space with its rich fabric and profile paint color options.

- Motorized optionsFabric options aviableOutdoor or indoor instalation
- Pest Protection