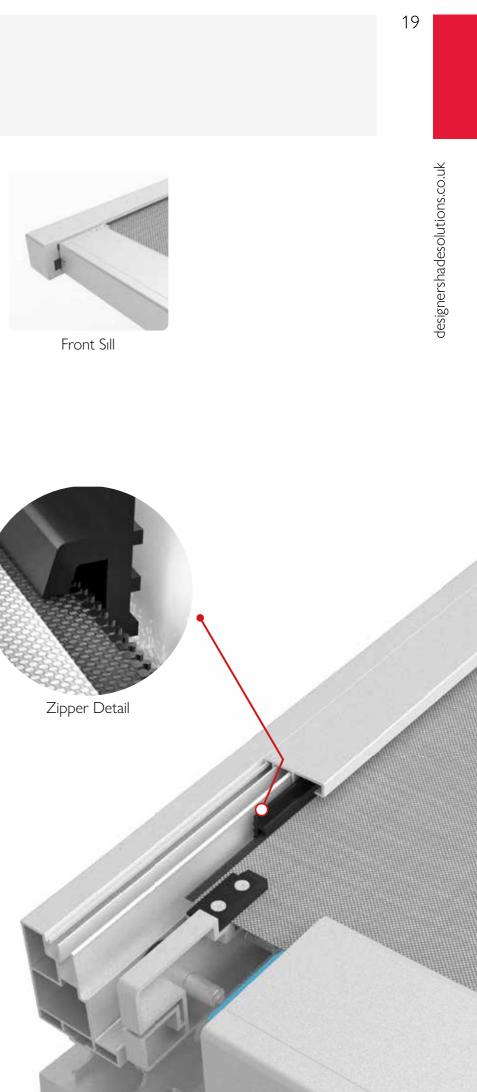

# **1** Vertical Retracting Zip Screens

The perfect solution for controlling light, temperature, and privacy, Zip Screens offer unparalleled functionality and convenience. With a simple zip mechanism, you can easily transition from an unobstructed view to complete privacy in seconds. These screens are made from high-quality materials and are designed to withstand wind, making them the ideal choice for both residential and commercial applications. Available in a variety of colors and sizes, Zip Screens are the ultimate in style, functionality, and versatility.

Side Sliding Option

Design & Typology

Up-Down Option