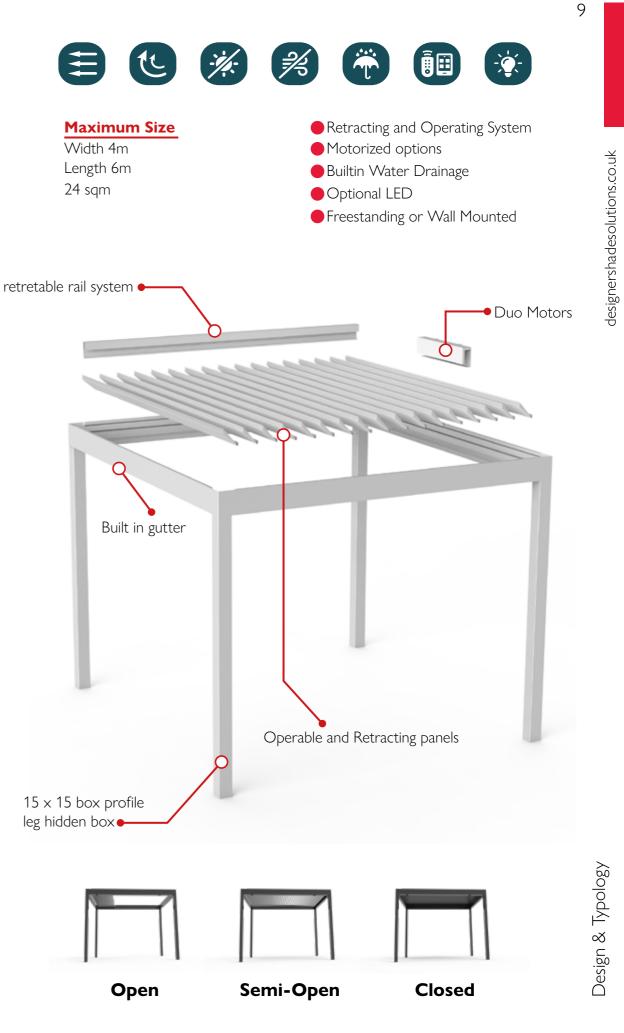

# RETRACTING & OPERATING BIOCLIMATIC

DSS SKYLINE offers both a retractable and operable louvered roof system allowing the user to control as desired for partial ventilation or to retract fully to have an open roof. The system can be freestanding and also attached to an existing wall. DSS SKYLINE is a versatile product offering shading possibilities and ventilation with the panels operating separately of its retractable feature. With this solution an open area can be used year long.

Operating more quietly than comparable products our SKYLINE solution suits both commercial and residential projects. Architecturally enhancing, it will also protect your outdoor area from external factors such as rain, wind, and sun whilst aesthetically enhancing your added space with features such as LED lighting in a selection of colours. Fully remote controlled, we also offer an app to enable you to operate it from your mobile device if necessary.

Maximum Size

Width 4m Length 6m 24 sqm

# rail system

### Builtin Water Discharge

Our gutter and drainage system can drain water without any difficulty. The 4 sided gutter alows water to safely direct from the sides. In the design where water outlet can be given as desired according to your project, the water is stably discharged as legs act as a downpipe.