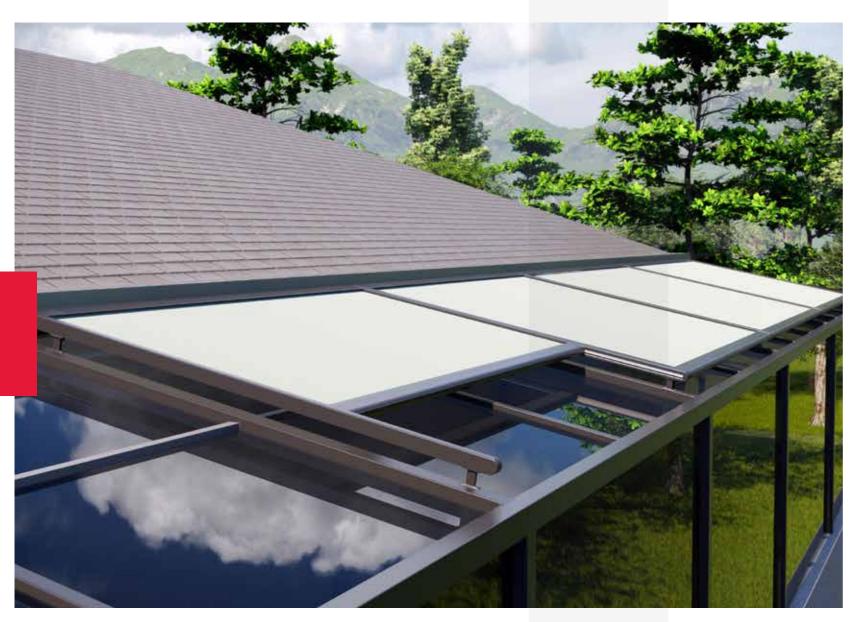

# **1** Roof Zip Screens

You can choose the Skyzip series in all situations where shading is required. Such as winter garden, glass ceiling & open pergolas. Skyzip series is motorized & operated with a remote control. Its zippered structure ensures its longevity and minimizes maintenance costs. It gives an aesthetic appearance to your space with its rich fabric and profile paint color options.

- Motorized optionsFabric options aviableOutdoor or indoor instalation
- Pest Protection