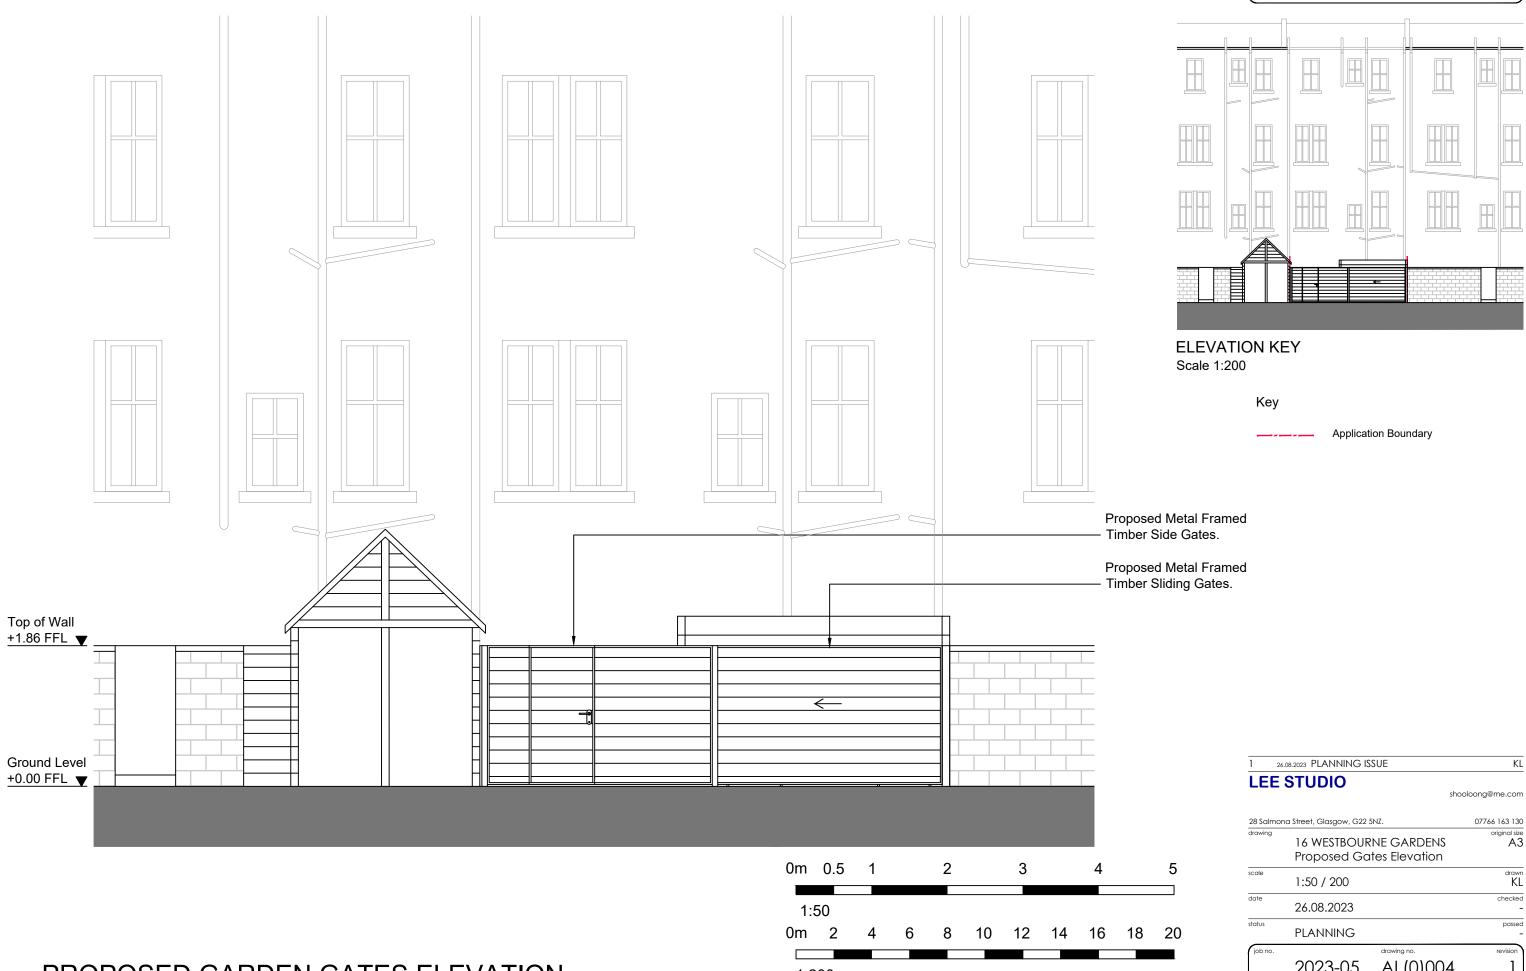

**PROPOSED GARDEN GATES ELEVATION** 

1:200

All sizes to be checked on site prior to construction.
This drawing is the copyright of the author.

| 1 26.08.2023 FLAININING ISSUE        |                            |             | NL.                 |  |
|--------------------------------------|----------------------------|-------------|---------------------|--|
| LEE                                  | STUDIO                     |             | shooloong@me.com    |  |
|                                      |                            |             | shooloong@me.com    |  |
| 28 Salmona Street, Glasgow, G22 5NZ. |                            |             | 07766 163 130       |  |
| drawing                              | 16 WESTBOUR<br>Proposed Go |             | original size<br>A3 |  |
|                                      | hoposed GC                 |             |                     |  |
| scale                                | 1:50 / 200                 |             | drawn<br>KL         |  |
| date                                 | 26.08.2023                 |             | checked             |  |
| status                               | PLANNING                   |             | passed –            |  |
| job no.                              |                            | drawing no. | revision            |  |
|                                      | 2023-05                    | AL(0)004    | 4 1 ]               |  |
| ·                                    |                            |             | /                   |  |