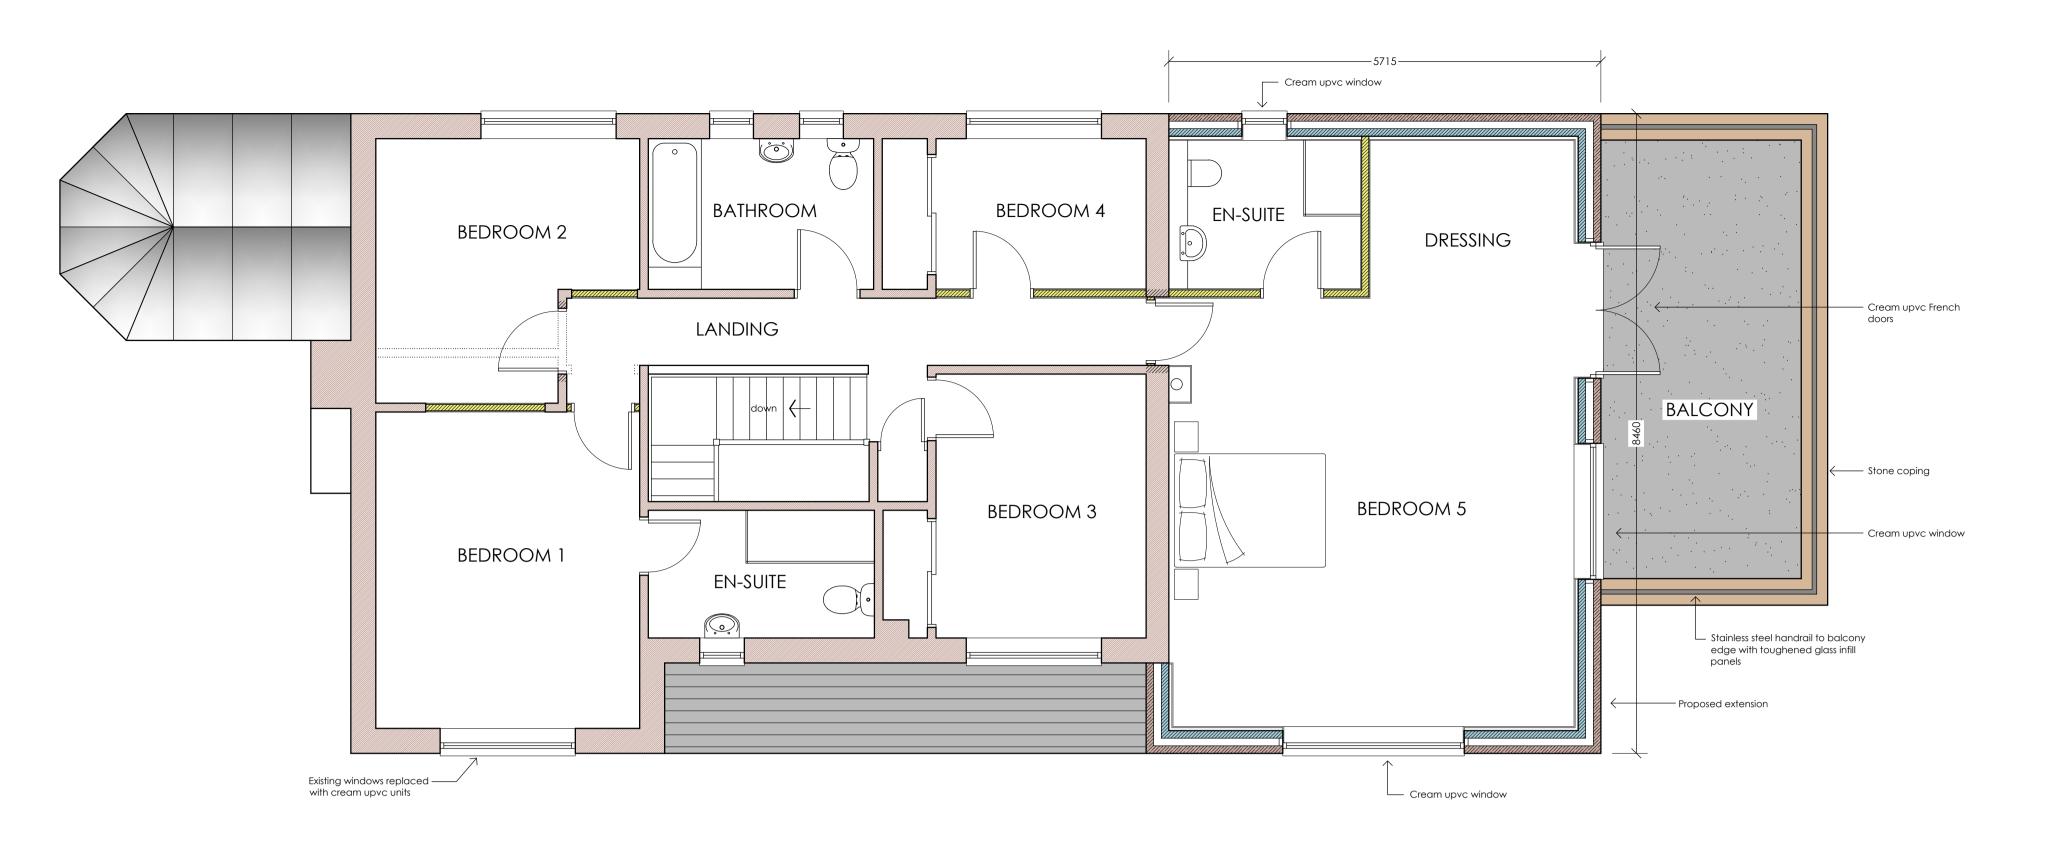

## PROPOSED FIRST FLOOR PLAN SCALE 1:50

|  | Project PROPOSED ALTERATIONS TO TOGSTON LOW HALL FARMHOUSE |      |                               | MR & MRS GRAY |         |
|--|------------------------------------------------------------|------|-------------------------------|---------------|---------|
|  | HADSTON AMBLE NE65 OHU                                     |      | Title<br>PROPOSED FLOOR PLANS |               |         |
|  | Scale (@                                                   | PA1) | Date                          | Project No.   | Dwg No. |
|  | 1:50                                                       |      | MAY 2023                      | 2325          | 02      |