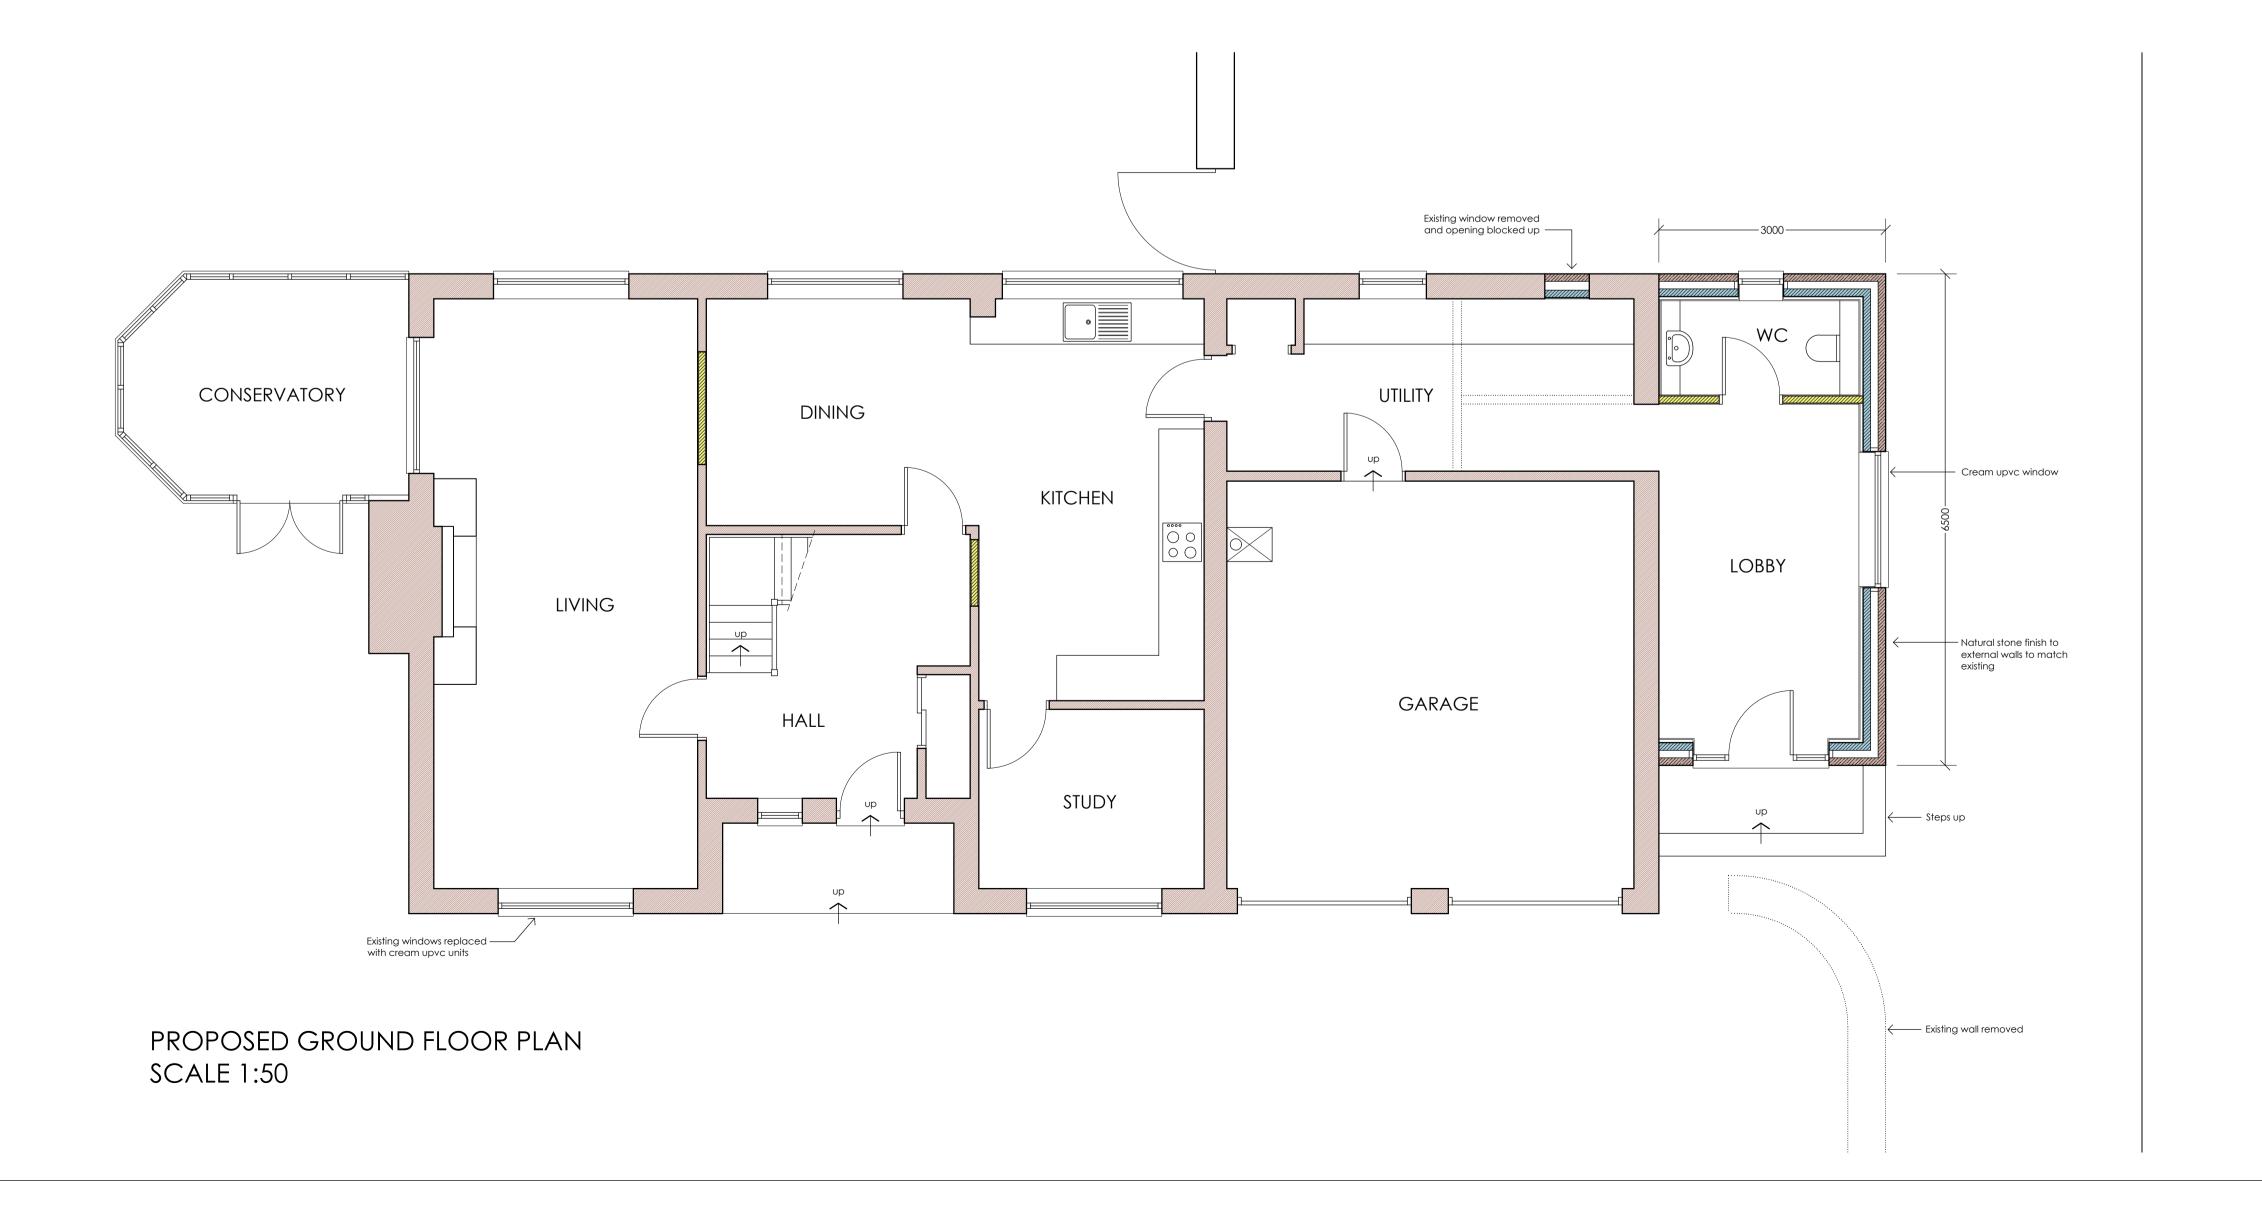

## PROPOSED FIRST FLOOR PLAN SCALE 1:50





|  | Project PROPOSED ALTERATIONS TO TOGSTON LOW HALL FARMHOUSE |      |                               | MR & MRS GRAY |         |
|--|------------------------------------------------------------|------|-------------------------------|---------------|---------|
|  | HADSTON AMBLE NE65 OHU                                     |      | Title<br>PROPOSED FLOOR PLANS |               |         |
|  | Scale (@                                                   | PA1) | Date                          | Project No.   | Dwg No. |
|  | 1:50                                                       |      | MAY 2023                      | 2325          | 02      |

9 Churchburn Drive, Morpeth, Northumberland, NE61 2BZ e-mail: sj.kirk@yahoo.com

SJK Architectural Services Ltd

Tel: 01670 516257 Mob: 0798