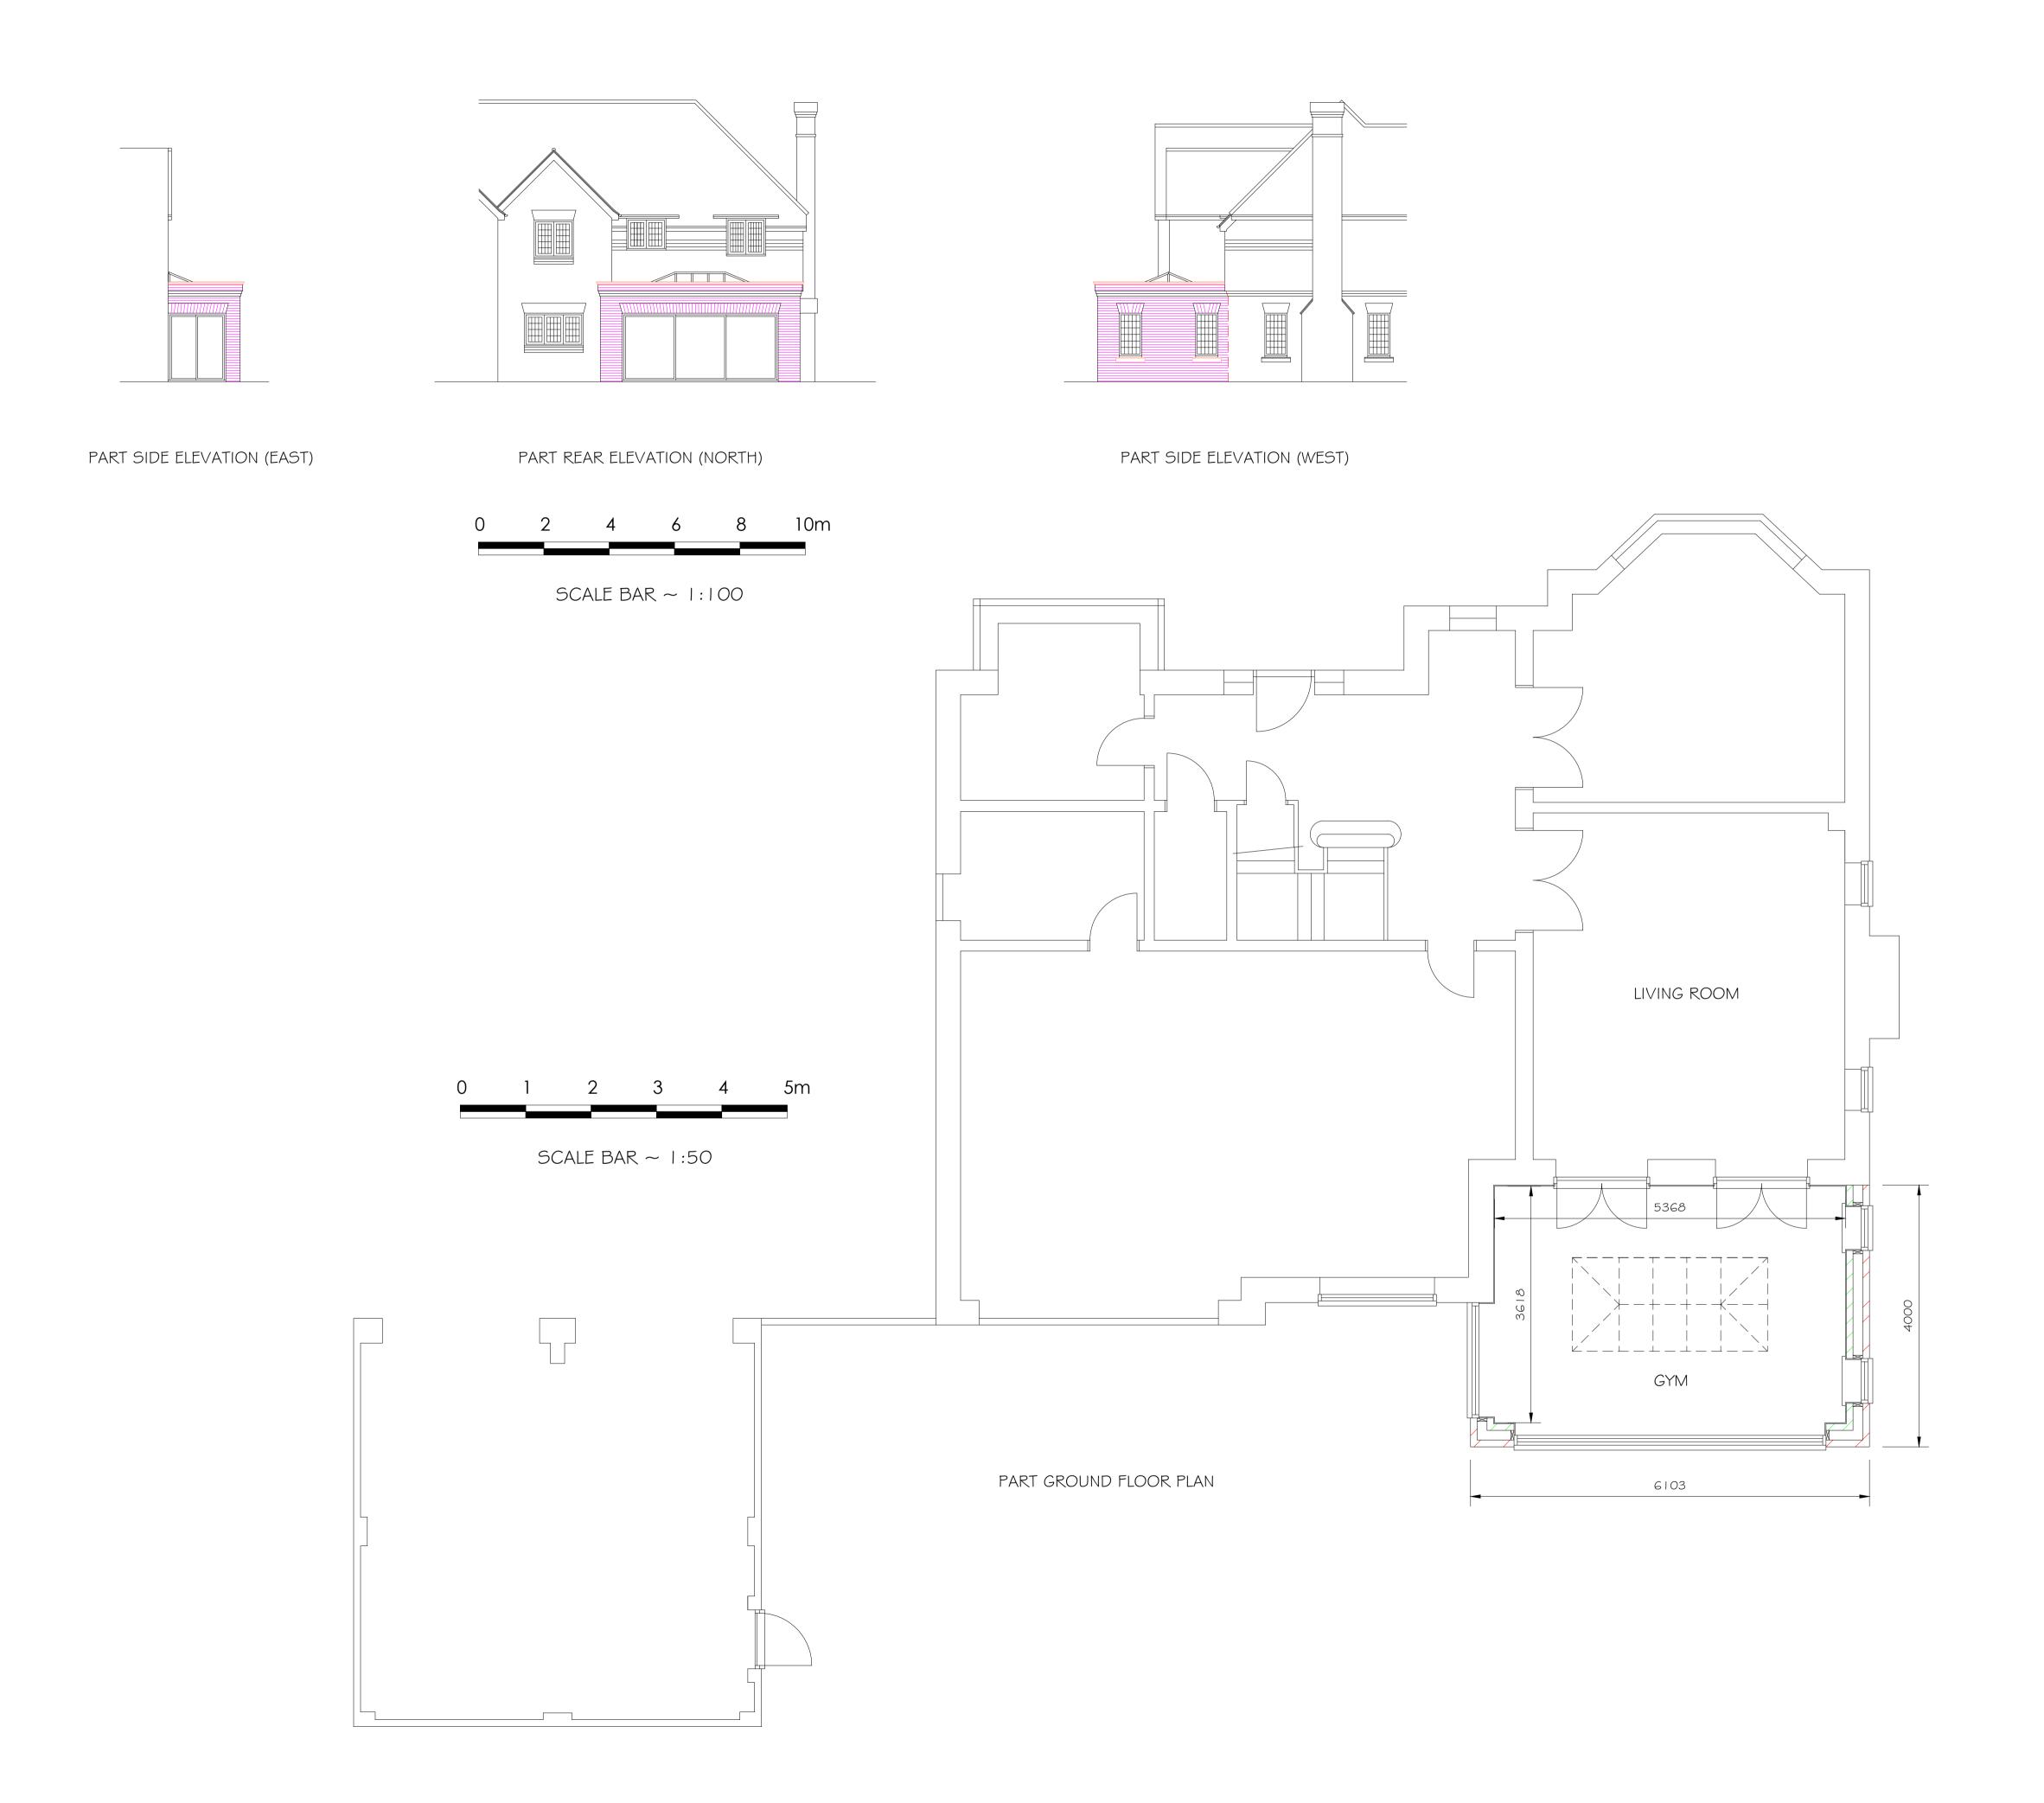

ADDRESS

Highgrove House Bagshot Road Cobham Surrey GU24 8DE

Mr. R. Lowe

SCALE @ A1 1:50 & 1:100 March 2023

DRAWING No. 230316-02