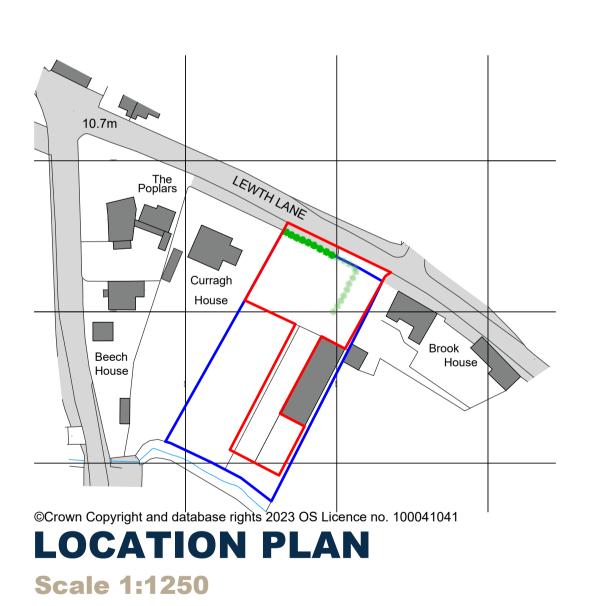

Ownership Boundary

Site Boundary

| - DOOMIG        |
|-----------------|
| ECKED BY acorus |
| A CLOUZ CLU     |
|                 |