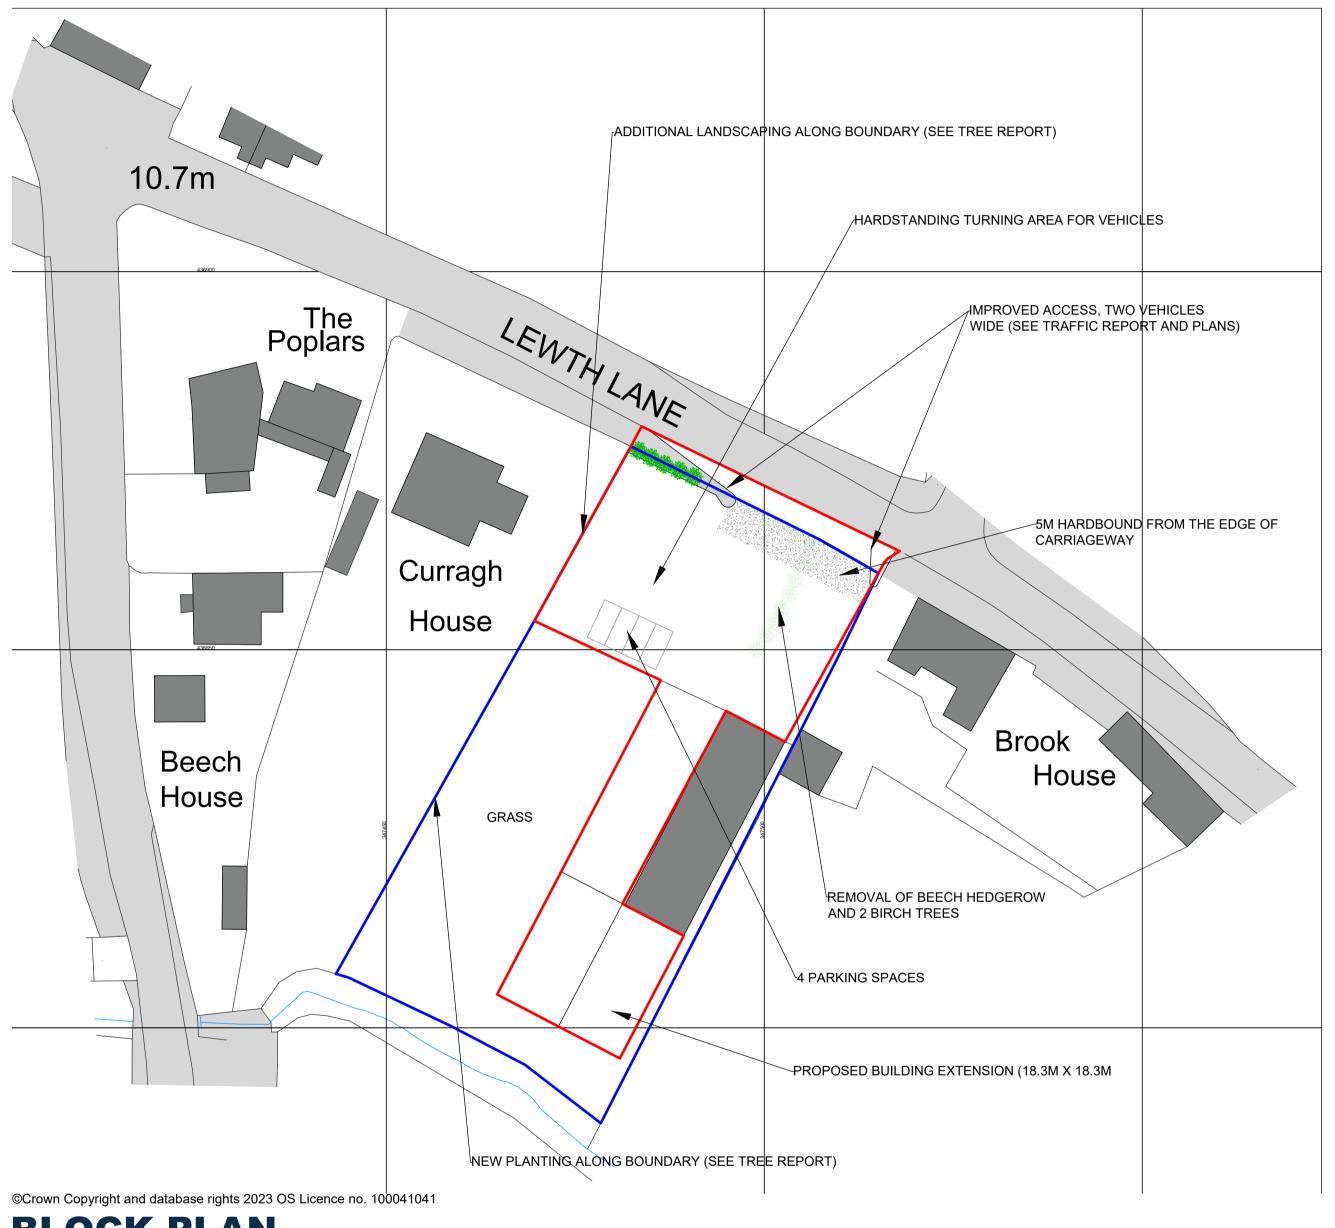

**BLOCK PLAN** 

**Scale 1:500** 

RICS Regulated by RICS

NOTES: 1. Use written dimensions only. All dimensions to be checked on site and Use written dimensions only. All dimensions to be checked on site and any discrepancies reported to ACORUS immediately. If in doubt ask.
Where relevant, significant hazards have been identified on the drawing. Hazards which should be obvious to a competent contractor or unforeseeable have not been identified.
This drawing is confidential and remains the exclusive property of ACORUS.
Ordnance Survey Paper Map Copying Licence Number: 100039456.
ACORUS Rural Property Services Ltd.

Ownership Boundary

Site Boundary

| - DOOMIG        |
|-----------------|
| ECKED BY acorus |
| A CLOUZ CLU     |
|                 |