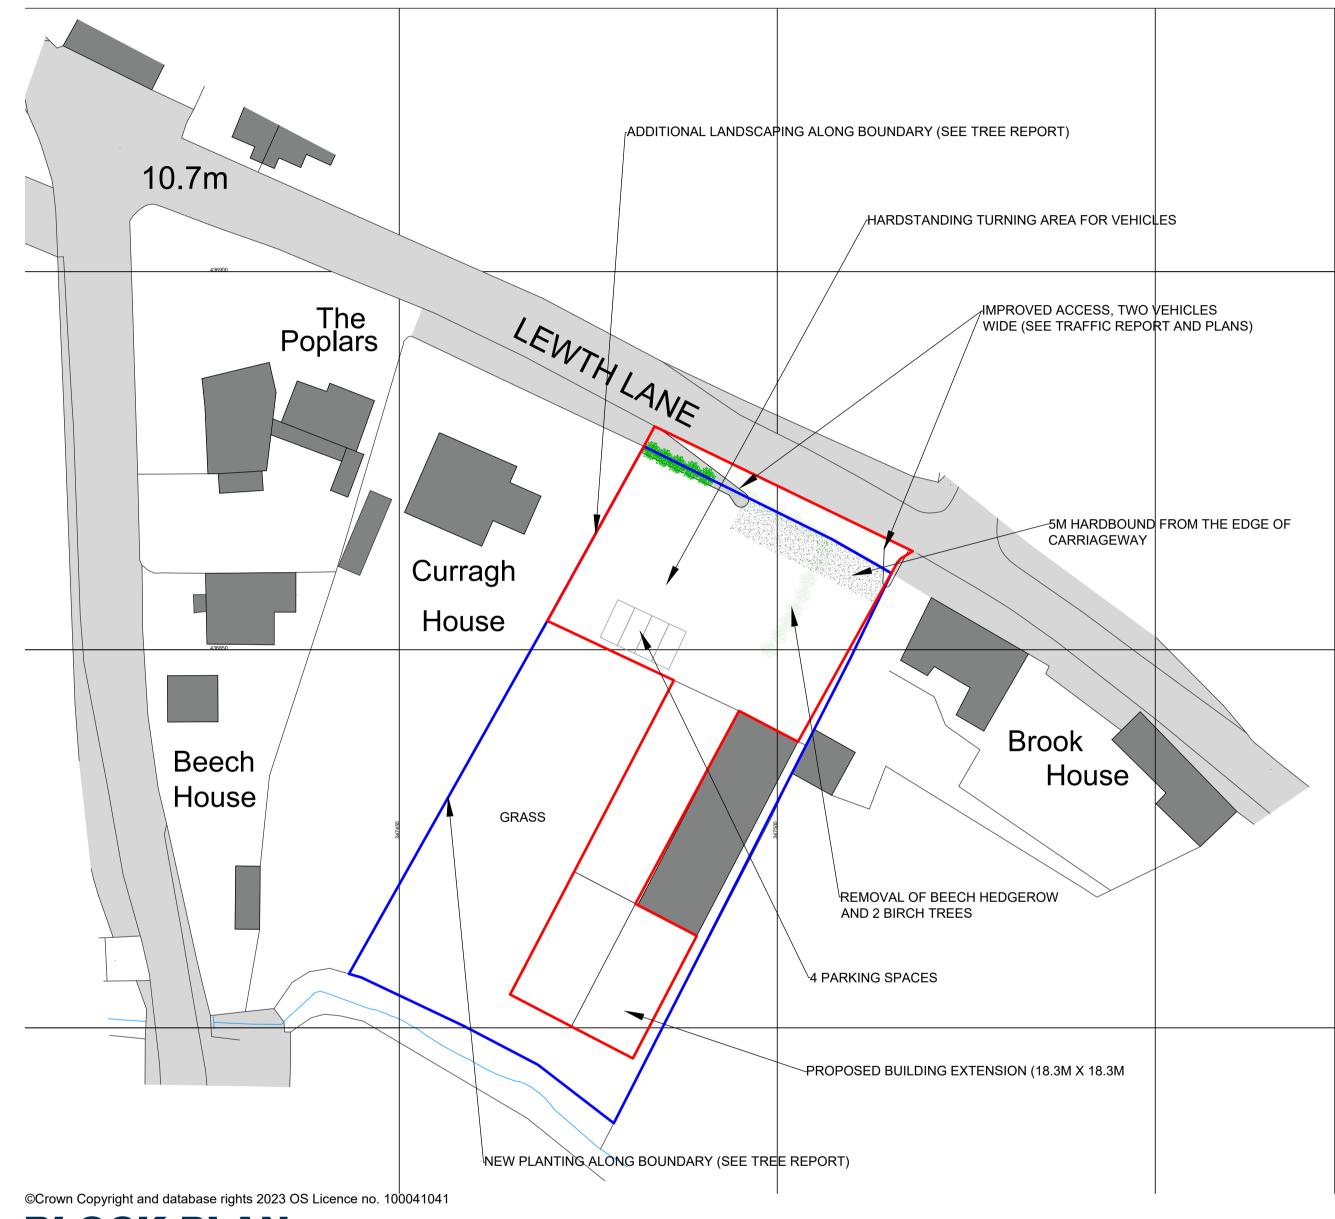

## **BLOCK PLAN**

**Scale 1:500** 

RICS Regulated by RICS

NOTES: NOTES:
 Use written dimensions only. All dimensions to be checked on site and any discrepancies reported to ACORUS immediately. If in doubt ask.
 Where relevant, significant hazards have been identified on the drawing. Hazards which should be obvious to a competent contractor or unforeseeable have not been identified.
 This drawing is confidential and remains the exclusive property of ACORUS.
 Ordnance Survey Paper Map Copying Licence Number: 100039456.
 ACORUS Rural Property Services Ltd.

Ownership Boundary

Site Boundary

100\_01

MLL/AA22/01

**BLOCK PLAN** 

**Scale 1:500** 

NOTES: 1. Use written dimensions only. All dimensions to be checked on site and Use written dimensions only. All dimensions to be checked on site and any discrepancies reported to ACORUS immediately. If in doubt ask.
 Where relevant, significant hazards have been identified on the drawing. Hazards which should be obvious to a competent contractor or unforeseeable have not been identified.
 This drawing is confidential and remains the exclusive property of ACORUS.
 Ordnance Survey Paper Map Copying Licence Number: 100039456.
 ACORUS Rural Property Services Ltd.

Site Boundary

| Rev Date            | Description | on          |          |            | Dwr                    |
|---------------------|-------------|-------------|----------|------------|------------------------|
| Rev. Date.          | Amendmen    | t.          |          |            | Drav                   |
| PROJECT             |             |             |          |            |                        |
| MR A MARSH          |             |             |          |            | <b>^</b>               |
| LAND OFF LEWTH LANE |             |             |          |            |                        |
| CATFORTH            |             |             |          |            |                        |
| TITLE               |             |             |          |            |                        |
| PROPOSE             | D           |             |          |            |                        |
| SITE PLA            | V           |             |          |            | DOOMIIO:               |
| SCALE               |             | DATE        | DRAWN BY | CHECKED BY | acorus <sup>*</sup>    |
| AS SHOW             | N @A1       | 10/23       | CARA     | AA         | acor ao                |
|                     |             | DRAWING NO. |          | REVISION   | Planning. Design. Prop |