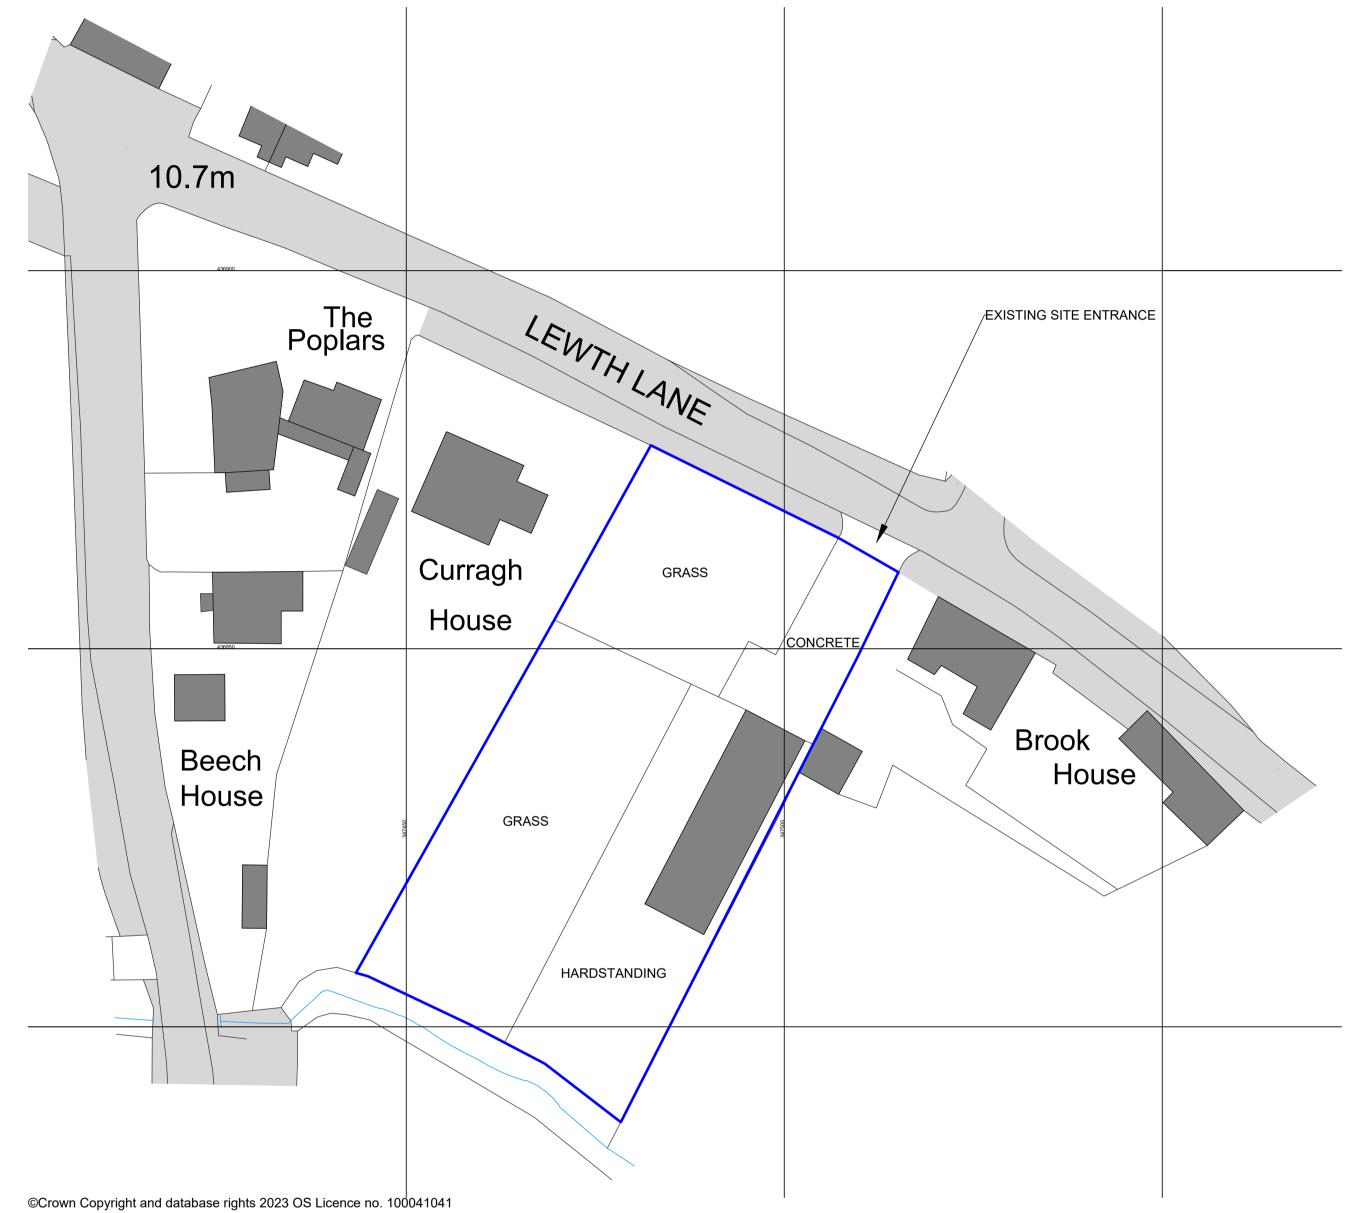

## **BLOCK PLAN**

**Scale 1:500** 

RICS Regulated by RICS

NOTES: NOTES:
 Use written dimensions only. All dimensions to be checked on site and any discrepancies reported to ACORUS immediately. If in doubt ask.
 Where relevant, significant hazards have been identified on the drawing. Hazards which should be obvious to a competent contractor or unforeseeable have not been identified.
 This drawing is confidential and remains the exclusive property of ACORUS.
 Ordnance Survey Paper Map Copying Licence Number: 100039456.
 ACORUS Rural Property Services Ltd.

Ownership Boundary

Site Boundary

100\_01

MLL/AA22/01

**BLOCK PLAN** 

**Scale 1:500** 

NOTES: 1. Use written dimensions only. All dimensions to be checked on site and Use written dimensions only. All dimensions to be checked on site and any discrepancies reported to ACORUS immediately. If in doubt ask.
 Where relevant, significant hazards have been identified on the drawing. Hazards which should be obvious to a competent contractor or unforeseeable have not been identified.
 This drawing is confidential and remains the exclusive property of ACORUS.
 Ordnance Survey Paper Map Copying Licence Number: 100039456.
 ACORUS Rural Property Services Ltd.

Site Boundary

| Rev Date            | Description | on          |          |            | Dwr                    |
|---------------------|-------------|-------------|----------|------------|------------------------|
| Rev. Date.          | Amendmen    | t.          |          |            | Drav                   |
| PROJECT             |             |             |          |            |                        |
| MR A MARSH          |             |             |          |            | <b>^</b>               |
| LAND OFF LEWTH LANE |             |             |          |            |                        |
| CATFORTH            |             |             |          |            |                        |
| TITLE               |             |             |          |            |                        |
| PROPOSE             | D           |             |          |            |                        |
| SITE PLA            | V           |             |          |            | DOOMIIO:               |
| SCALE               |             | DATE        | DRAWN BY | CHECKED BY | acorus <sup>*</sup>    |
| AS SHOW             | N @A1       | 10/23       | CARA     | AA         | acor ao                |
|                     |             | DRAWING NO. |          | REVISION   | Planning. Design. Prop |